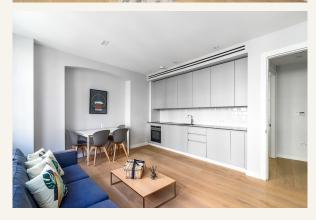

# **People Make Places**

Floral Street, Covent Garden WC2

1 bedroom | 493 sq ft

Moments from Covent Garden's Piazza, this stunning one bedroom apartment is positioned on the corner of Floral & James Streets. Fitted with a high specification throughout, the kitchen is open-plan to the reception room and comfort cooling is fitted for tenant comfort. Available furnished, immediately.

#### Overview

Immaculately presented, this one bedroom apartment occupies a prime location on the corner of Floral and James Streets, a stone's throw from Covent Garden Underground Station. On the first floor, walk-up, the apartment retains the original features of the period building that includes large windows, a stunning original fireplace and high ceilings. The kitchen is open plan to the reception room while the shower room has a luxurious walk in shower. Efficient double glazing and comfort cooling is fitted for tenant comfort.