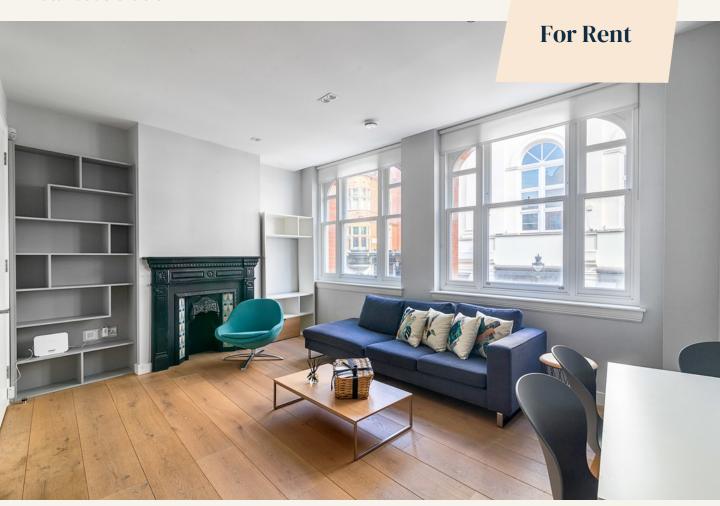

# **People Make Places**

Floral Street, Covent Garden WC2

1 bedroom | 493 sq ft

Moments from Covent Garden's Piazza, this stunning one bedroom apartment is positioned on the corner of Floral & James Streets. Fitted with a high specification throughout, the kitchen is open-plan to the reception room and comfort cooling is fitted for tenant comfort. Available furnished, immediately.

### What you need to know

- One double bedroom
- One bathroom
- Open plan kitchen reception room
- Air cooling
- Wood floors
- Furnished
- Available immediately
- 1st floor
- Modern finished
- Moments from Covent Garden tube and Piazza.

#### Overview

Immaculately presented, this one bedroom apartment occupies a prime location on the corner of Floral and James Streets, a stone's throw from Covent Garden Underground Station. On the first floor, walk-up, the apartment retains the original features of the period building that includes large windows, a stunning original fireplace and high ceilings. The kitchen is open plan to the reception room while the shower room has a luxurious walk in shower. Efficient double glazing and comfort cooling is fitted for tenant comfort.