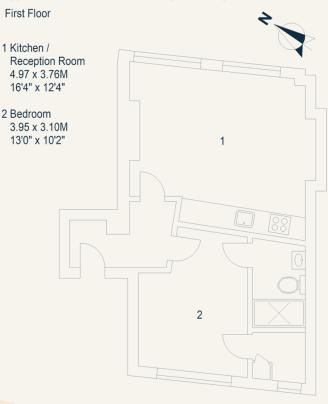

Floral Street, Covent Garden, WC2

Approximate Gross Internal Area 46 sq m / 495 sq ft

Floor Plan produced for Tavistock Bow by Mays Floorplans © . Tel 020 3397 4594 Illustration for identification purposes only, not to scale.