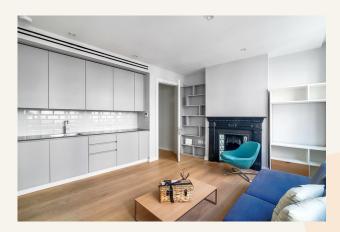

#### Overview

Immaculately presented, this one bedroom apartment occupies a prime location on the corner of Floral and James Streets, a stone's throw from Covent Garden Underground Station. On the first floor, walk-up, the apartment retains the original features of the period building that includes large windows, a stunning original fireplace and high ceilings. The kitchen is open plan to the reception room while the shower room has a luxurious walk in shower. Efficient double glazing and comfort cooling is fitted for tenant comfort.