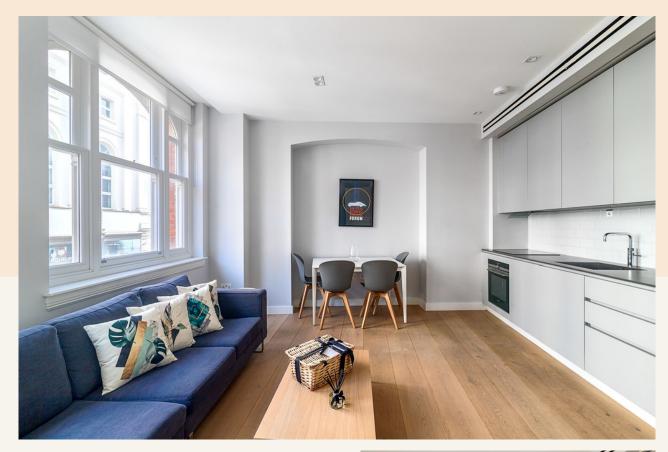

#### Overview

Immaculately presented, this one bedroom apartment occupies a prime location on the corner of Floral and James Streets, a stone's throw from Covent Garden Underground Station. On the first floor, walk-up, the apartment retains the original features of the period building that includes large windows, a stunning original fireplace and high ceilings. The kitchen is open plan to the reception room while the shower room has a luxurious walk in shower. Efficient double glazing and comfort cooling is fitted for tenant comfort.