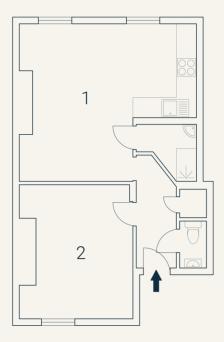

### Goodge Street, W1

Approximate Gross Internal Area 44 sqm/ 473 sq ft

#### Third Floor

1 Living/ 2 Bedroom Dining/ 4.02 x 3.30M Kitchen 5.27 x 4.64M 17'3" x 15'3"

Floorplan produced for Tavistock Bow. Illustration for identification purposes only and not to scale. All measurements are approximate and not to be relied upon.