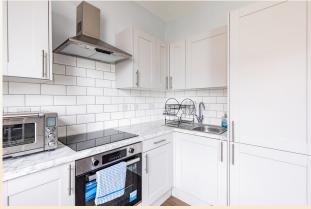

# **People Make Places**

Goodge Street, Fitzrovia W1

1 bedroom | 463 sq ft

A one-bedroom apartment in an enviable location in Fitzrovia close to Charlotte Street and with several transport links nearby. Recently refurbished, the apartment is bright and has been fitted with a contemporary open-plan kitchen, shower room and guest WC. Available unfurnished or furnished (but tenant will sell current furniture).

### Overview

Boasting a modern interior with marble-style tiles in the shower room and calming grey tones on the wall, this one-bedroom has been recently refurbished. The open-plan kitchen has wooden floors while the bedroom, at the back of the property for tenant comfort, is fitted with carpet and useful storage. There is a shower room and a separate guest toilet.