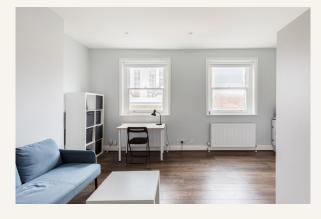

### What you need to know

- One double bedroom
- Modern shower room
- Open plan kitchen reception room
- Newly refurbished
- Wood floors
- Unfurnished or furnished (tenant will sell current furniture).
- Available mid-September
- Located on 3rd floor (walk up)
- Moments from the Tottenham Court Road shops
- Close to Goodge Street underground

### Overview

Boasting a modern interior with marble-style tiles in the shower room and calming grey tones on the wall, this one-bedroom has been recently refurbished. The open-plan kitchen has wooden floors while the bedroom, at the back of the property for tenant comfort, is fitted with carpet and useful storage. There is a shower room and a separate guest toilet.