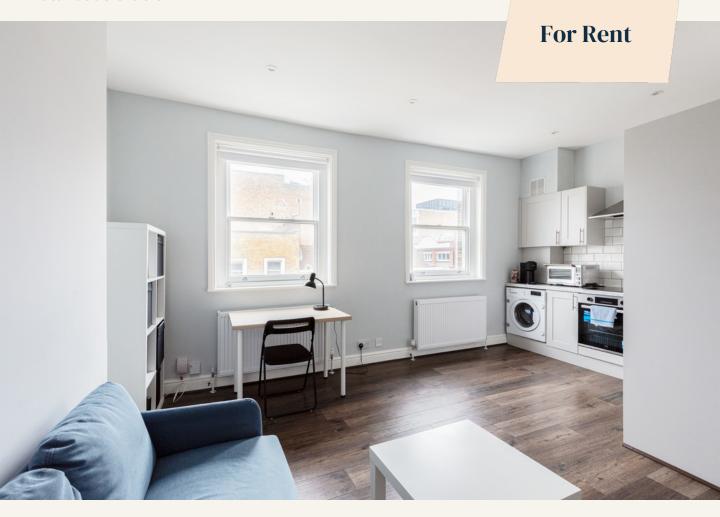

# **People Make Places**

Goodge Street, Fitzrovia W1

1 bedroom | 463 sq ft

A one-bedroom apartment in an enviable location in Fitzrovia close to Charlotte Street and with several transport links nearby. Recently refurbished, the apartment is bright and has been fitted with a contemporary open-plan kitchen, shower room and guest WC. Available unfurnished or furnished (but tenant will sell current furniture).

### Overview

Boasting a modern interior with marble-style tiles in the shower room and calming grey tones on the wall, this one-bedroom has been recently refurbished. The open-plan kitchen has wooden floors while the bedroom, at the back of the property for tenant comfort, is fitted with carpet and useful storage. There is a shower room and a separate guest toilet.