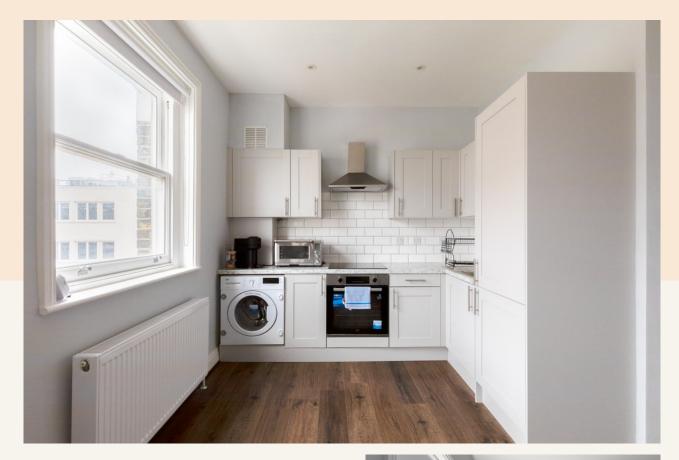

# **People Make Places**

Goodge Street, Fitzrovia W1

1 bedroom | 463 sq ft

A one-bedroom apartment in an enviable location in Fitzrovia close to Charlotte Street and with several transport links nearby. Recently refurbished, the apartment is bright and has been fitted with a contemporary open-plan kitchen, shower room and guest WC. Available unfurnished or furnished (but tenant will sell current furniture).

### Overview

Boasting a modern interior with marble-style tiles in the shower room and calming grey tones on the wall, this one-bedroom has been recently refurbished. The open-plan kitchen has wooden floors while the bedroom, at the back of the property for tenant comfort, is fitted with carpet and useful storage. There is a shower room and a separate guest toilet.