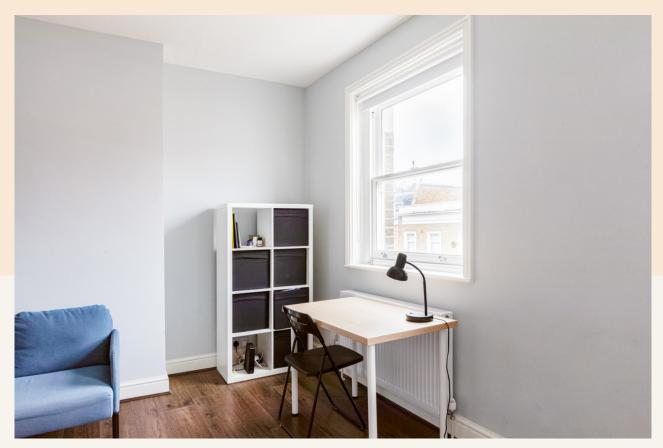

### What you need to know

- One double bedroom
- Modern shower room
- Open plan kitchen reception room
- Newly refurbished
- Wood floors
- Unfurnished or furnished (tenant will sell current furniture).
- Available mid-September
- Located on 3rd floor (walk up)
- Moments from the Tottenham Court Road shops
- Close to Goodge Street underground

### Overview

Boasting a modern interior with marble-style tiles in the shower room and calming grey tones on the wall, this one-bedroom has been recently refurbished. The open-plan kitchen has wooden floors while the bedroom, at the back of the property for tenant comfort, is fitted with carpet and useful storage. There is a shower room and a separate guest toilet.