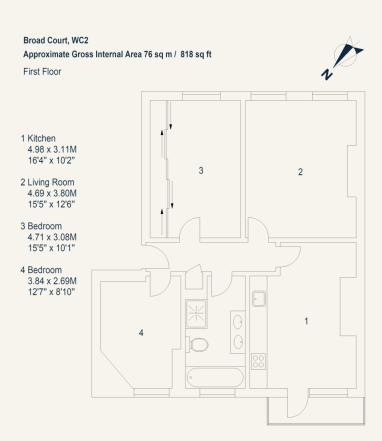

Floor Plan produced for Tavistock Bow by Mays Floorplans  $\, \otimes \,$  . Tel 020 3397 4594 illustration for identification purposes only, not to scale.