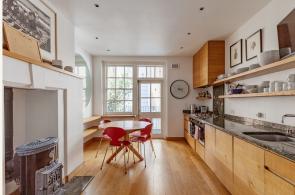

Broad Court is remarkably peaceful yet is exceptionally well placed to take advantage of the Covent Garden district with an enviable selection of superb restaurants and bars. Covent Garden, Holborn and Leicester Square tube stations are close by. The building is initially entered via a secure entry system leading to a recently decorated and well-maintained communal hall. The property is one and a half flights up. You enter the property to a welcoming hallway leading off to two bedrooms, bathroom, large eat in kitchen with balcony and living room.

The living room has two large windows facing onto Broad Court and gardens. There is a wood burning effect gas stove, and an eclectic mix of antiques plus stylish and comfortable designer.