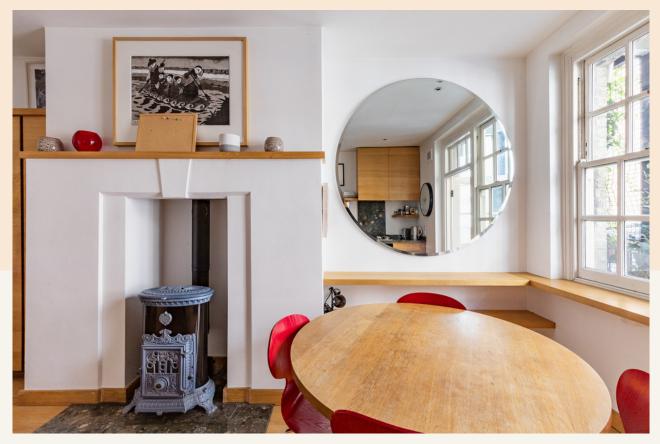

The living room has two large windows facing onto Broad Court and gardens. There is a wood burning effect gas stove, and an eclectic mix of antiques plus stylish and comfortable designer.