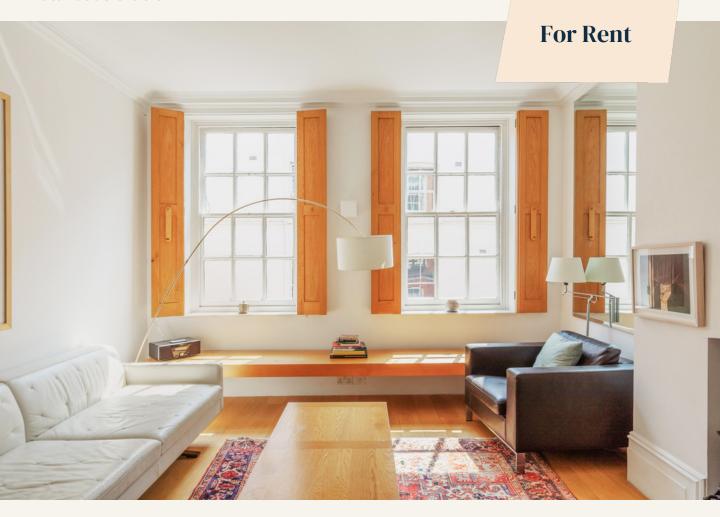

#### Overview

This wonderful two-bedroom flat occupies the preferred first floor position within a handsome period building in the ever popular Covent Garden. The property is situated on a quiet pedestrian street between the Royal Opera House and Drury Lane and enjoys open aspects over neighbouring gardens.

The living room has two large windows facing onto Broad Court and gardens. There is a wood burning effect gas stove, and an eclectic mix of antiques plus stylish and comfortable designer.