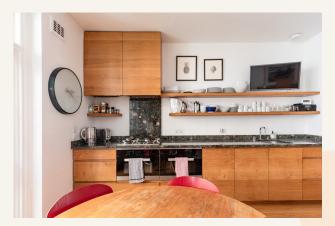

Broad Court is remarkably peaceful yet is exceptionally well placed to take advantage of the Covent Garden district with an enviable selection of superb restaurants and bars. Covent Garden, Holborn and Leicester Square tube stations are close by. The building is initially entered via a secure entry system leading to a recently decorated and well-maintained communal hall. The property is one and a half flights up. You enter the property to a welcoming hallway leading off to two bedrooms, bathroom, large eat in kitchen with balcony and living room.