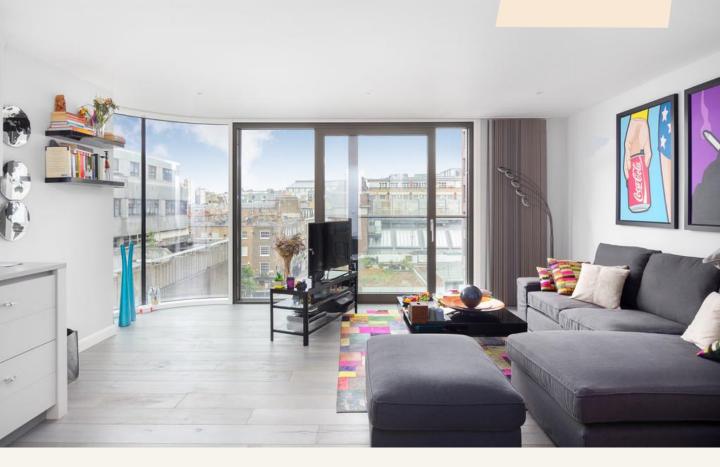

### Marshall Street, Carnaby W1

1 bedroom | 678 sq ft £810 pw

Complete with a private balcony & access to a communal roof terrace on the 13th floor for spectacular London cityscapes, the one-bedroom apartment in Carnaby is modern throughout. A curved wall to ceiling window features in the living room & there is plentiful storage. Available October unfurnished.

#### Overview

Positioned on the fourth floor, with lift access, this generoussized one-bedroom apartment is in a popular residential block on the corner of Broadwick and Marshall Streets. The kitchen is open-plan to the reception room, double-glazed floor-to-ceiling windows feature throughout, and there is a stylish shower room with marble effect wall tiles. The balcony has enough room for a bistro table and chairs with pretty London rooftop views down Broadwick Street.