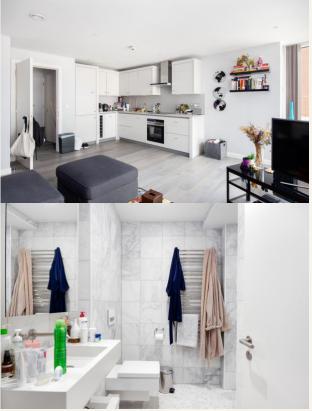

#### What you need to know

- Large double bedroom
- Shower room
- Open plan kitchen reception room
- Private balcony & rooftop communal garden
- Feature wall to ceiling windows
- Unfurnished
- Available October
- Exceptionally high standard
- Moments from Carnaby Street
- Close to both Oxford Circus & Piccadilly Circus tube stations

#### Overview

Positioned on the fourth floor, with lift access, this generoussized one-bedroom apartment is in a popular residential block on the corner of Broadwick and Marshall Streets. The kitchen is open-plan to the reception room, double-glazed floor-to-ceiling windows feature throughout, and there is a stylish shower room with marble effect wall tiles. The balcony has enough room for a bistro table and chairs with pretty London rooftop views down Broadwick Street.