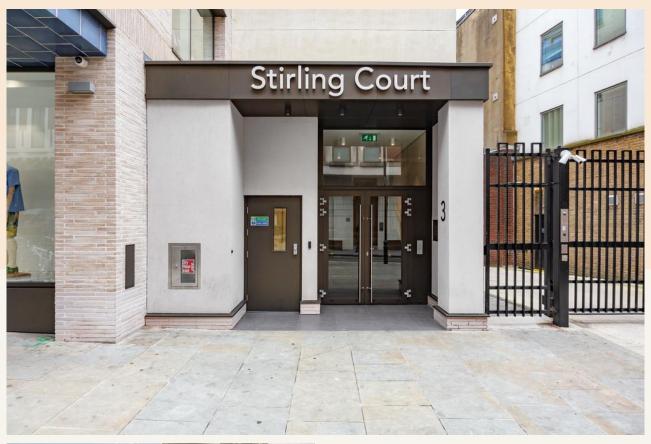

Stirling Court is a popular residential building in Carnaby that borders Soho. The building benefits from having Kingly Court, a foodie's paradise, a few minutes walk away while also being on the same street as Marshall Street Baths with its swimming pool, gym and spa. Soho's world-class restaurants and bars are also within reach, as well as transport links at Oxford Circus Underground Station (Central, Bakerloo and Victoria lines) and bus routes along Regents and Oxford Streets.