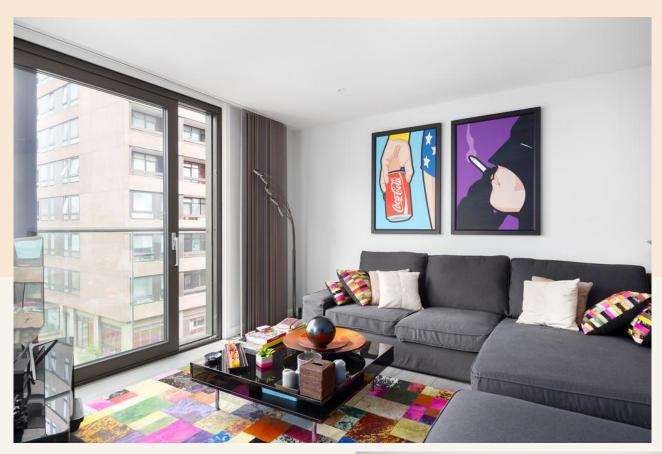

### Marshall Street, Carnaby W1

1 bedroom | 678 sq ft £810 pw

Complete with a private balcony & access to a communal roof terrace on the 13th floor for spectacular London cityscapes, the one-bedroom apartment in Carnaby is modern throughout. A curved wall to ceiling window features in the living room & there is plentiful storage. Available October unfurnished.

#### Overview

Positioned on the fourth floor, with lift access, this generoussized one-bedroom apartment is in a popular residential block on the corner of Broadwick and Marshall Streets. The kitchen is open-plan to the reception room, double-glazed floor-to-ceiling windows feature throughout, and there is a stylish shower room with marble effect wall tiles. The balcony has enough room for a bistro table and chairs with pretty London rooftop views down Broadwick Street.