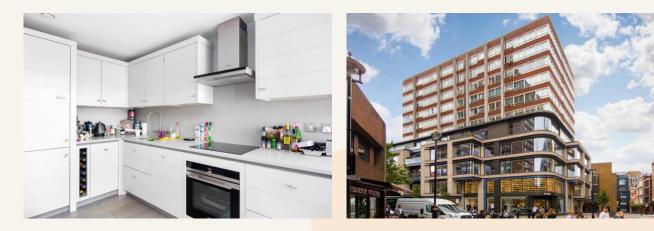

#### Overview

Positioned on the fourth floor, with lift access, this generoussized one-bedroom apartment is in a popular residential block on the corner of Broadwick and Marshall Streets. The kitchen is open-plan to the reception room, double-glazed floor-to-ceiling windows feature throughout, and there is a stylish shower room with marble effect wall tiles. The balcony has enough room for a bistro table and chairs with pretty London rooftop views down Broadwick Street.

Stirling Court is a popular residential building in Carnaby that borders Soho. The building benefits from having Kingly Court, a foodie's paradise, a few minutes walk away while also being on the same street as Marshall Street Baths with its swimming pool, gym and spa. Soho's world-class restaurants and bars are also within reach, as well as transport links at Oxford Circus Underground Station (Central, Bakerloo and Victoria lines) and bus routes along Regents and Oxford Streets.