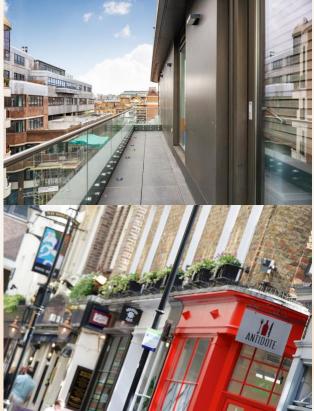

### Marshall Street, Carnaby W1

1 bedroom | 678 sq ft £810 pw

Complete with a private balcony & access to a communal roof terrace on the 13th floor for spectacular London cityscapes, the one-bedroom apartment in Carnaby is modern throughout. A curved wall to ceiling window features in the living room & there is plentiful storage. Available October unfurnished.

#### Overview

Positioned on the fourth floor, with lift access, this generoussized one-bedroom apartment is in a popular residential block on the corner of Broadwick and Marshall Streets. The kitchen is open-plan to the reception room, double-glazed floor-to-ceiling windows feature throughout, and there is a stylish shower room with marble effect wall tiles. The balcony has enough room for a bistro table and chairs with pretty London rooftop views down Broadwick Street.