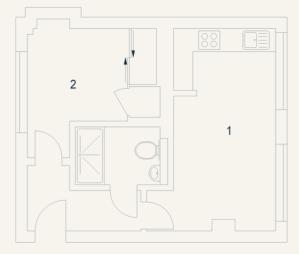

# Marshall Street, W1 Approximate Gross Internal Area 34 sq m / 366 sq ft

#### Third Floor

1 Kitchen / Reception Room 5.25 x 2.66M 17'3" x 8'9"

2 Bedroom 3.58 x 3.33M 11'9" x 10'11"

Floor Plan produced for Tavistock Bow by Mays Floorplans  $\, \odot \,$  Tel 020 3397 4594 Illustration for identification purposes only, not to scale.