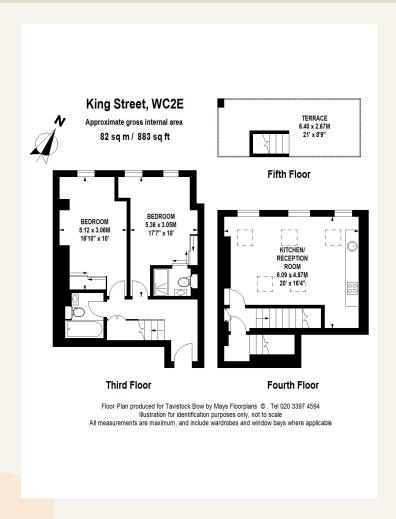

# **People Make Places**

King Street, Covent Garden WC2

2 bedrooms | 883 sq ft

Situated on the 3rd and 4th floors (walk up) is this incredible penthouse apartment. Featuring two double bedrooms and two bathrooms, the upper floor showcases an open plan kitchen/reception with incredible skylights leading to a private terrace. Available early July in an unfurnished basis.

#### Overview

Situated on the 3rd and 4th floors, this incredible penthouse apartment has a private roof terrace and has been meticulously interior designed throughout by Edward Phillips. There are two double bedrooms both located at the rear of the property, two bathrooms and a spacious open plan kitchen/reception with incredible skylights leading to a private terrace. The building itself has a stunning sweeping staircase, creating a luxury feel from the front door all the way into the flat.