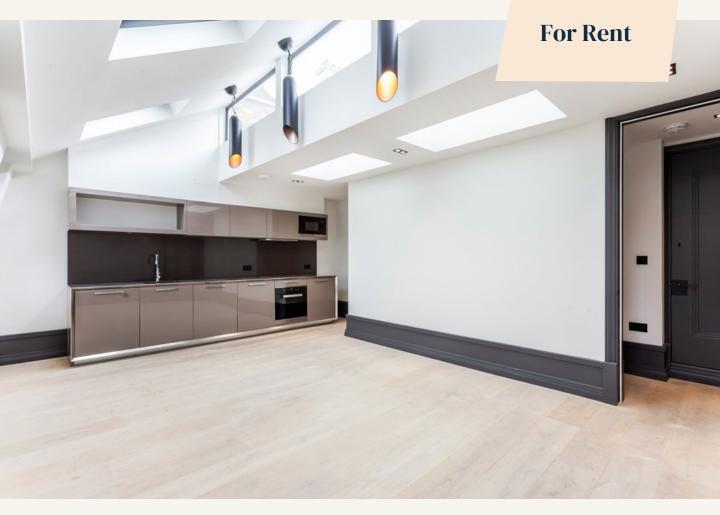

# **People Make Places**

King Street, Covent Garden WC2

2 bedrooms | 883 sq ft

Situated on the 3rd and 4th floors (walk up) is this incredible penthouse apartment. Featuring two double bedrooms and two bathrooms, the upper floor showcases an open plan kitchen/reception with incredible skylights leading to a private terrace. Available early July in an unfurnished basis.

#### Overview

Situated on the 3rd and 4th floors, this incredible penthouse apartment has a private roof terrace and has been meticulously interior designed throughout by Edward Phillips. There are two double bedrooms both located at the rear of the property, two bathrooms and a spacious open plan kitchen/reception with incredible skylights leading to a private terrace. The building itself has a stunning sweeping staircase, creating a luxury feel from the front door all the way into the flat.