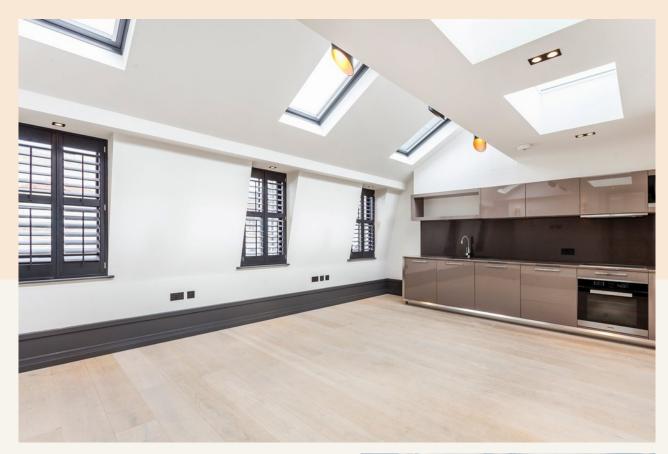

# **People Make Places**

King Street, Covent Garden WC2

2 bedrooms | 883 sq ft

Situated on the 3rd and 4th floors (walk up) is this incredible penthouse apartment. Featuring two double bedrooms and two bathrooms, the upper floor showcases an open plan kitchen/reception with incredible skylights leading to a private terrace. Available early July in an unfurnished basis.

#### Overview

Situated on the 3rd and 4th floors, this incredible penthouse apartment has a private roof terrace and has been meticulously interior designed throughout by Edward Phillips. There are two double bedrooms both located at the rear of the property, two bathrooms and a spacious open plan kitchen/reception with incredible skylights leading to a private terrace. The building itself has a stunning sweeping staircase, creating a luxury feel from the front door all the way into the flat.