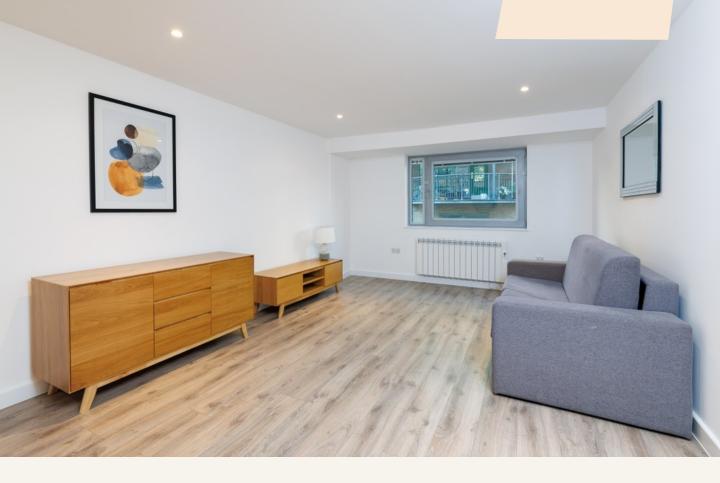

# **People Make Places**

New Compton Street, Covent Garden WC2

2 bedrooms | 732 sq ft

This modern two bedroom, two shower room apartment is located on the second floor (with lift) and has a fully fitted kitchen with large living room, including dining area. The two good size bedrooms have built in storage, there is one ensuite shower room and a further guest shower room.

#### What you need to know

- Two double bedrooms
- Two shower rooms
- Open plan kitchen reception room
- Wooden floors
- Recently repainted and refreshed
- Furnished
- Available mid July
- Second floor (with lift)
- Close to Tottenham Court Road Station
- Moments from Phoenix Gardens

#### Overview

This flat is ideal for two sharers or a couple and has good storage secondary glazing and wood floors throughout. Available mid July on a furnished basis. The landlord offers a 1 year tenancy with a mutual 6 month break clause, subject to contract & satisfactory references. Westminster council tax band: F.