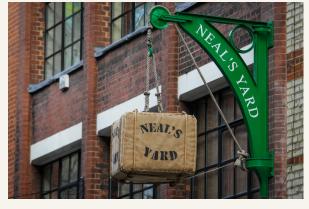

The building is located next to The Pheonix Garden, a community garden which provides a green retreat from city life as well as a valuable habitat for urban wildlife.

New Compton Street is on the borders of Seven Dials, Soho & the southern edge of Fitzrovia. Seven Dials has a lovely village feel with an eclectic mix of independent shops, boutique fashion stores, coffee shops, Seven Dial's Market with its independent street food vendors, theatres such as the Donmar Warehouse and then the culnary delights found in the enclave of Neal's Yard. The iconic sundial gives the area a unique atmosphere making it a destination for food lovers and fashionistas from across the Capital.