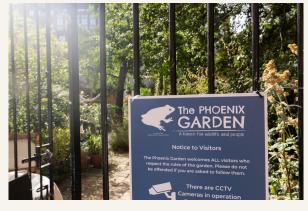

The building is located next to The Pheonix Garden, a community garden which provides a green retreat from city life as well as a valuable habitat for urban wildlife.

New Compton Street is on the borders of Seven Dials, Soho & the southern edge of Fitzrovia. Seven Dials has a lovely village feel with an eclectic mix of independent shops, boutique fashion stores, coffee shops, Seven Dial's Market with its independent street food vendors, theatres such as the Donmar Warehouse and then the culnary delights found in the enclave of Neal's Yard. The iconic sundial gives the area a unique atmosphere making it a destination for food lovers and fashionistas from across the Capital.