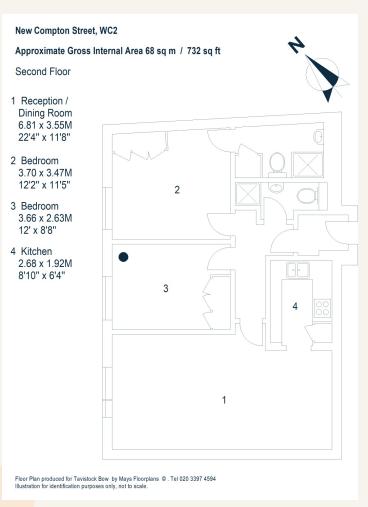

# **People Make Places**

New Compton Street, Covent Garden WC2

2 bedrooms | 732 sq ft

This modern two bedroom, two shower room apartment is located on the second floor (with lift) and has a fully fitted kitchen with large living room, including dining area. The two good size bedrooms have built in storage, there is one ensuite shower room and a further guest shower room.

#### What you need to know

- Two double bedrooms
- Two shower rooms
- Open plan kitchen reception room
- Wooden floors
- Recently repainted and refreshed
- Furnished
- Available mid July
- Second floor (with lift)
- Close to Tottenham Court Road Station
- Moments from Phoenix Gardens