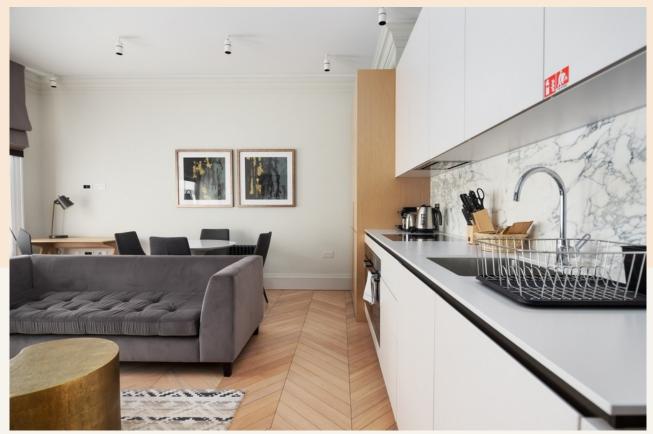

# **People Make Places**

King Street, Covent Garden WC2

1 bedroom | 635 sq ft

Part of the Floral Collection development which runs between Floral Street and King Street, this immaculately presented property to rent is not one to be missed. The apartment offers a large open plan living space with high ceilings and a modern kitchen, with beautiful parquet flooring.

### What you need to know

- One bedroom
- One bathroom
- First floor (with lift)
- Open plan living space
- Comfort cooling
- Furnished
- Privee concierge service available
- Wifi included
- Moments from Covent Garden Station
- Available end of June