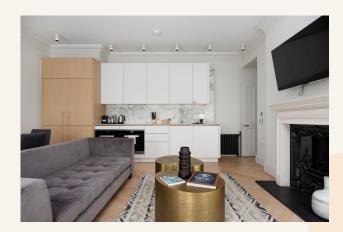

# **People Make Places**

King Street, Covent Garden WC2

1 bedroom | 635 sq ft

Part of the Floral Collection development which runs between Floral Street and King Street, this immaculately presented property to rent is not one to be missed. The apartment offers a large open plan living space with high ceilings and a modern kitchen, with beautiful parquet flooring.

### Overview

There is a large double bedroom, with room for a desk and plenty of built in storage. The apartment has comfort cooling throughout and is furnished to the highest standard.

Available late June on a furnished basis, 1 to 3 year contract, straight or with a minimum 6-12 months mutual break clause as negotiated & subject to contract. Westminster City Council tax band F.