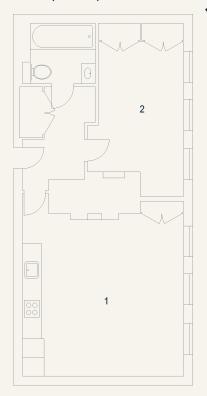

#### Approximate Gross Internal Area 59 sq m / 635 sq ft

#### First Floor

- 1 Kitchen/ Reception / Dining Room 5.23 x 5.18M 17'2" x 17'
- 2 Bedroom 4.98 x 2.74M 16'4" x 9'

Floor Plan produced for Tavistock Bow by Mays Floorplans © . Tel 020 3397 4594 Illustration for identification purposes only, not to scale.