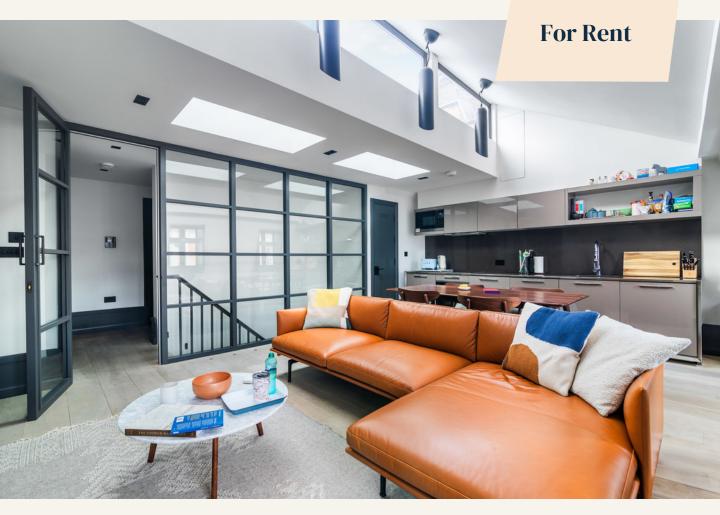

# **People Make Places**

King Street, Covent Garden WC2

2 bedrooms | 1,011 sq ft

This beautifully presented light and bright two bedroom duplex apartment is situated in a stunning period building just off Covent Garden's Piazza. A fourth floor walk up, the flat has wooden floors and a modern open plan kitchen & shower room. The building itself has a stunning sweeping staircase.

### What you need to know

- Two bedrooms
- Two bathrooms
- Modern kitchen
- Large living room
- Wooden floors throughout
- Unfurnished
- Grand entrance hall
- Moments from the Piazza
- Available late May
- Close to Covent Garden & Leicester Square tube stations