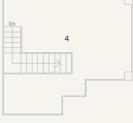

#### King Street, WC2

Approximate Gross Internal Area 94 sq m / 1011 sq ft Excluding External Terrace Of 33 sq m / 355 sq ft

| 1 Living /   | 2 Bedroom     | 3 Bedroom    | 4 Terrace     |
|--------------|---------------|--------------|---------------|
| Kitchen /    | 4.20 x 3.52M  | 4.60 x 2.63M | 6.38 x 6.08M  |
| Dining       | 13'7" x 11'5" | 15'0" x 8'6" | 20'9" x 19'9" |
| 6.15 x 4.52M |               |              |               |

### Fifth Floor

Floorplan produced for Tavistock Bow. Illustration for identification purposet only and not to scale. All measurements are approximate and not to be relie