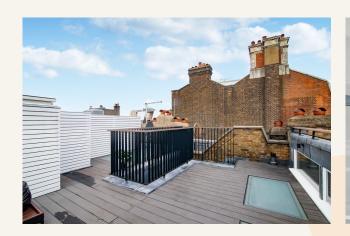

# **People Make Places**

King Street, Covent Garden WC2

2 bedrooms | 1,011 sq ft

This beautifully presented light and bright two bedroom duplex apartment is situated in a stunning period building just off Covent Garden's Piazza. A fourth floor walk up, the flat has wooden floors and a modern open plan kitchen & shower room. The building itself has a stunning sweeping staircase.

### What you need to know

- Two bedrooms
- Two bathrooms
- Modern kitchen
- Large living room
- Wooden floors throughout
- Unfurnished
- Grand entrance hall
- Moments from the Piazza
- Available late May
- Close to Covent Garden & Leicester Square tube stations