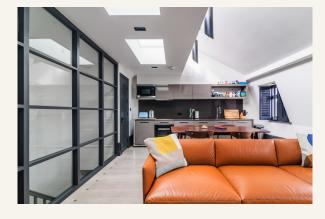

# **People Make Places**

King Street, Covent Garden WC2

2 bedrooms | 1,011 sq ft

This beautifully presented light and bright two bedroom duplex apartment is situated in a stunning period building just off Covent Garden's Piazza. A fourth floor walk up, the flat has wooden floors and a modern open plan kitchen & shower room. The building itself has a stunning sweeping staircase.

### What you need to know

- Two bedrooms
- Two bathrooms
- Modern kitchen
- Large living room
- Wooden floors throughout
- Unfurnished
- Grand entrance hall
- Moments from the Piazza
- Available late May
- Close to Covent Garden & Leicester Square tube stations