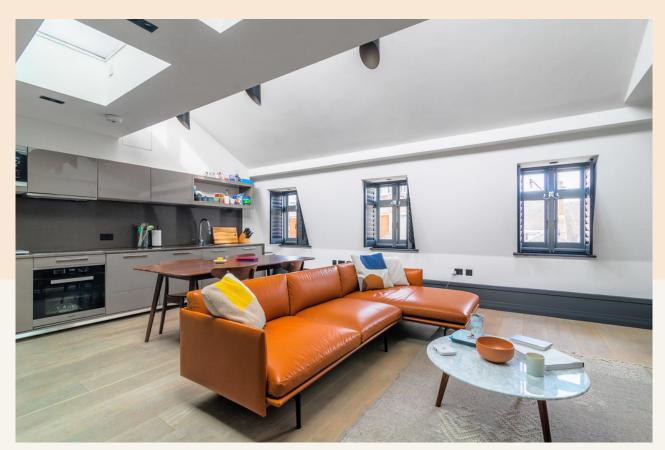

# **People Make Places**

King Street, Covent Garden WC2

2 bedrooms | 1,011 sq ft

This beautifully presented light and bright two bedroom duplex apartment is situated in a stunning period building just off Covent Garden's Piazza. A fourth floor walk up, the flat has wooden floors and a modern open plan kitchen & shower room. The building itself has a stunning sweeping staircase.

### What you need to know

- Two bedrooms
- Two bathrooms
- Modern kitchen
- Large living room
- Wooden floors throughout
- Unfurnished
- Grand entrance hall
- Moments from the Piazza
- Available late May
- Close to Covent Garden & Leicester Square tube stations