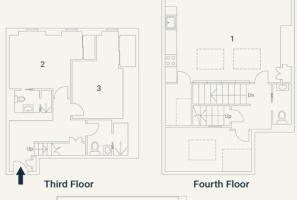

#### King Street, WC2

Approximate Gross Internal Area 94 sq m / 1011 sq ft Excluding External Terrace Of 33 sq m / 355 sq ft

| 1 Living /   | 2 Bedroom     | 3 Bedroom    | 4 Terrace     |
|--------------|---------------|--------------|---------------|
| Kitchen /    | 4.20 x 3.52M  | 4.60 x 2.63M | 6.38 x 6.08M  |
| Dining       | 13'7" x 11'5" | 15'0" x 8'6" | 20'9" x 19'9" |
| 6.15 x 4.52M |               |              |               |

### Fifth Floor

Floorplan produced for Tavistock Bow. Illustration for identification purposet only and not to scale. All measurements are approximate and not to be relie