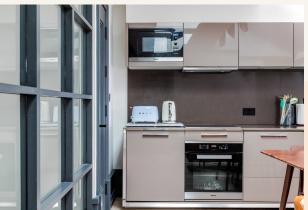

# **People Make Places**

King Street, Covent Garden WC2

2 bedrooms | 1,011 sq ft

This beautifully presented light and bright two bedroom duplex apartment is situated in a stunning period building just off Covent Garden's Piazza. A fourth floor walk up, the flat has wooden floors and a modern open plan kitchen & shower room. The building itself has a stunning sweeping staircase.

### What you need to know

- Two bedrooms
- Two bathrooms
- Modern kitchen
- Large living room
- Wooden floors throughout
- Unfurnished
- Grand entrance hall
- Moments from the Piazza
- Available late May
- Close to Covent Garden & Leicester Square tube stations