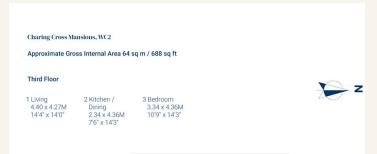

# **People Make Places**

Charing Cross Mansions, Covent Garden, WC2

1 bedroom | 550 sq ft

This one bedroom apartment is situated on the third floor of a well maintained period mansion block. The apartment features a good sized reception room, separate kitchen, bedroom and white suite bathroom with shower above bath.

#### What you need to know

- One double bedroom
- One bathroom
- Third floor (walk up)
- Great location
- Carpet throughout
- Furnished
- 100mb Fibre Broadband included in rent
- Separate kitchen
- Available end of April
- Close to Leicester Square station