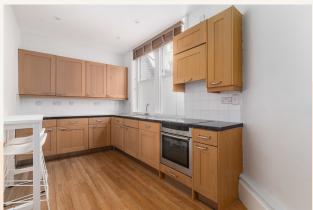

# **People Make Places**

Charing Cross Mansions, Covent Garden, WC2

1 bedroom | 550 sq ft

This one bedroom apartment is situated on the third floor of a well maintained period mansion block. The apartment features a good sized reception room, separate kitchen, bedroom and white suite bathroom with shower above bath.

#### What you need to know

- One double bedroom
- One bathroom
- Third floor (walk up)
- Great location
- Carpet throughout
- Furnished
- 100mb Fibre Broadband included in rent
- Separate kitchen
- Available end of April
- Close to Leicester Square station