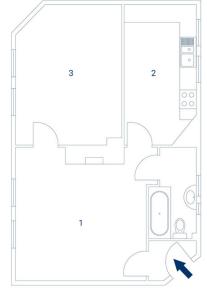

# **People Make Places**

Charing Cross Mansions, Covent Garden, WC2

1 bedroom | 550 sq ft

This one bedroom apartment is situated on the third floor of a well maintained period mansion block. The apartment features a good sized reception room, separate kitchen, bedroom and white suite bathroom with shower above bath.

#### What you need to know

- One double bedroom
- One bathroom
- Third floor (walk up)
- Great location
- Carpet throughout
- Furnished
- 100mb Fibre Broadband included in rent
- Separate kitchen
- Available end of April
- Close to Leicester Square station