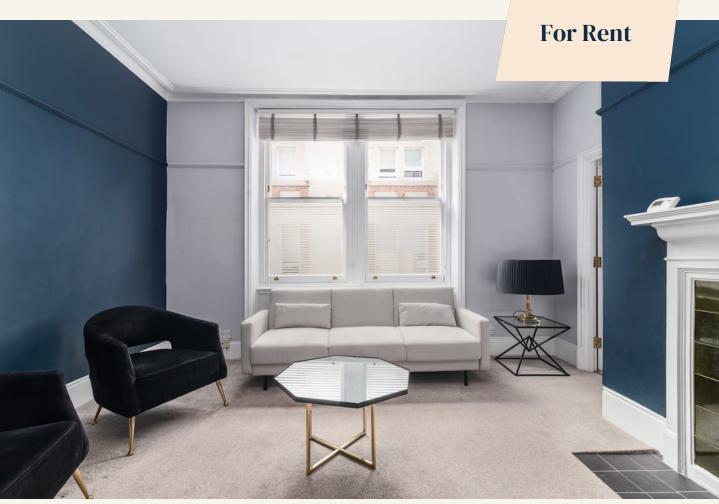

# **People Make Places**

Charing Cross Mansions, Covent Garden, WC2

1 bedroom | 550 sq ft

This one bedroom apartment is situated on the third floor of a well maintained period mansion block. The apartment features a good sized reception room, separate kitchen, bedroom and white suite bathroom with shower above bath.

#### Overview

The apartment has lovely high ceilings, grand communal parts and over looks Cecil Court. It is located on the third floor (walk up).

Available from late April, on a furnished basis, 1 to 3 year contract, straight or with a minimum 6 months mutual break clause as negotiated.