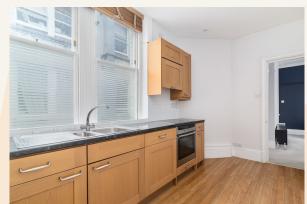

# **People Make Places**

Charing Cross Mansions, Covent Garden, WC2

1 bedroom | 550 sq ft

This one bedroom apartment is situated on the third floor of a well maintained period mansion block. The apartment features a good sized reception room, separate kitchen, bedroom and white suite bathroom with shower above bath.

#### What you need to know

- One double bedroom
- One bathroom
- Third floor (walk up)
- Great location
- Carpet throughout
- Furnished
- 100mb Fibre Broadband included in rent
- Separate kitchen
- Available end of April
- Close to Leicester Square station