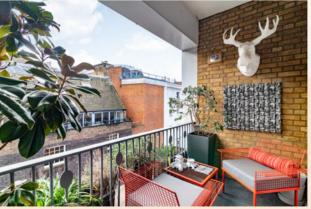

The well-proportioned open plan living space features full height glazed doors opening onto a good-sized private balcony, a rarity in this location. The open plan kitchen has an industrial feel, with handsome stainless steel fronted units and worktops accented with warm glazed metro tiles. A dining area dissects the kitchen and living spaces.