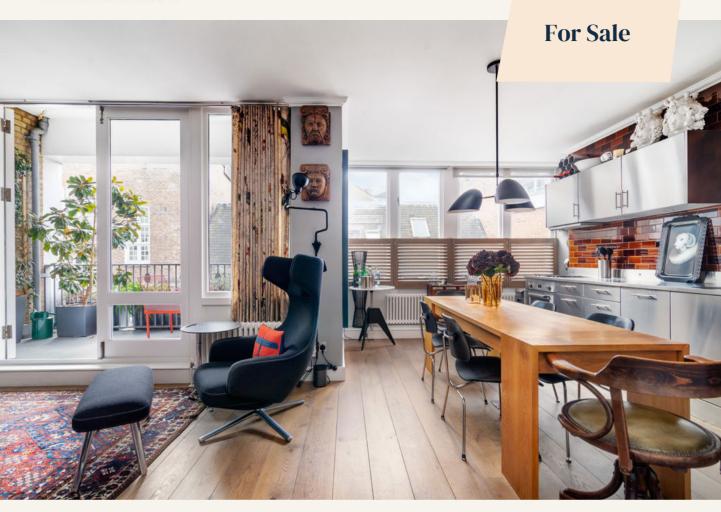

#### Overview

This fantastic one bedroom lateral apartment has been the subject of recent meticulous refurbishment to an exceptional standard, and located on the top (third) floor of Seven Dials' most sought after residential building.

The well-proportioned open plan living space features full height glazed doors opening onto a good-sized private balcony, a rarity in this location. The open plan kitchen has an industrial feel, with handsome stainless steel fronted units and worktops accented with warm glazed metro tiles. A dining area dissects the kitchen and living spaces.