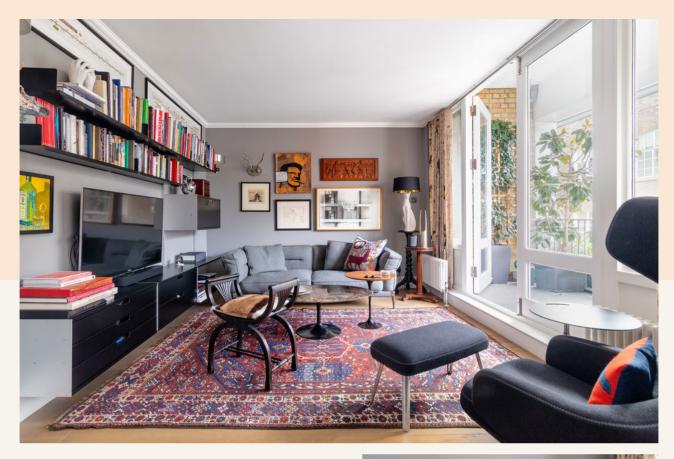

The well-proportioned open plan living space features full height glazed doors opening onto a good-sized private balcony, a rarity in this location. The open plan kitchen has an industrial feel, with handsome stainless steel fronted units and worktops accented with warm glazed metro tiles. A dining area dissects the kitchen and living spaces.