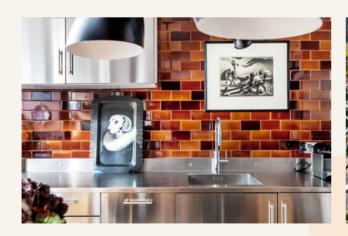

The well-proportioned open plan living space features full height glazed doors opening onto a good-sized private balcony, a rarity in this location. The open plan kitchen has an industrial feel, with handsome stainless steel fronted units and worktops accented with warm glazed metro tiles. A dining area dissects the kitchen and living spaces.