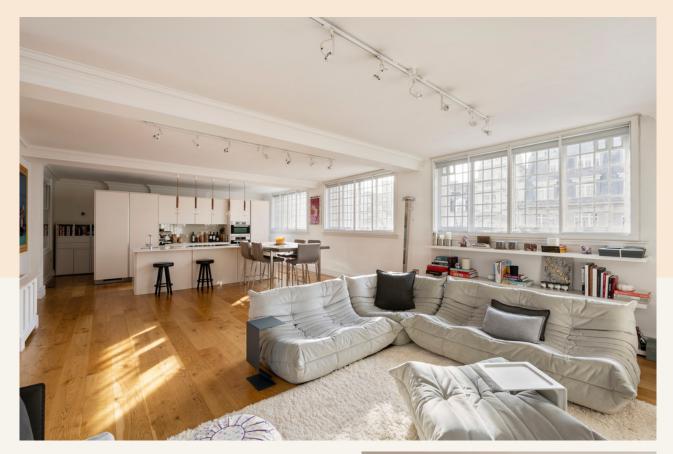

# **People Make Places**

Kingsway, Holborn WC2

2 bedrooms | 1,498 sq ft

- Two Bedroom Lateral Apartment
- Two Bathrooms
- Open Plan Living Space
- Contemporary Finish
- Fourth Floor (with lift)
- Dual East/West Aspect
- Communal Roof Terrace
- Adjacent to Lincoln's Inn Fields
- Handsome Period Building
- Moments from Holborn Tube

Situated adjacent to the generous open space of Lincoln's Inn Fields and within easy reach of both Covent Garden to the west and the South Bank just a short hop across the Thames, 42 Kingsway is connected to the Club Quarters Hotel sharing facilities including 24 hour concierge, a fitness suite and meeting rooms. Air-conditioning is installed throughout the apartment as well under floor heating in the bedroom, hallway and bathroom areas. Further benefits include a basement storage unit and dedicated locker in the reception hall on the ground floor.