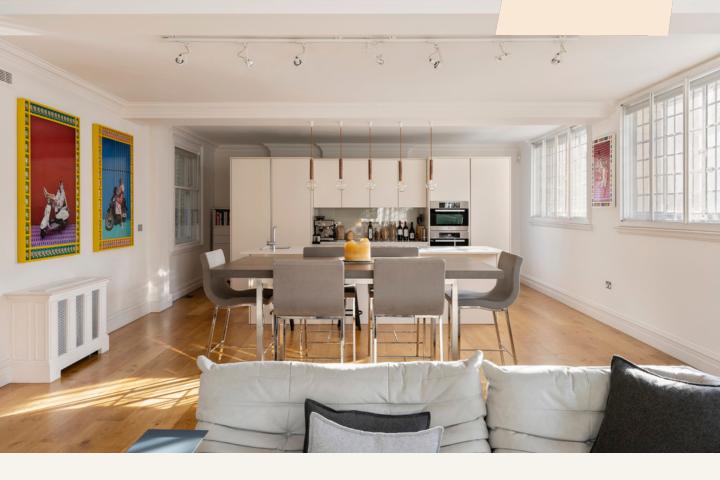

# **People Make Places**

Kingsway, Holborn WC2

2 bedrooms | 1,498 sq ft

- Two Bedroom Lateral Apartment
- Two Bathrooms
- Open Plan Living Space
- Contemporary Finish
- Fourth Floor (with lift)
- Dual East/West Aspect
- Communal Roof Terrace
- Adjacent to Lincoln's Inn Fields
- Handsome Period Building
- Moments from Holborn Tube

Situated adjacent to the generous open space of Lincoln's Inn Fields and within easy reach of both Covent Garden to the west and the South Bank just a short hop across the Thames, 42 Kingsway is connected to the Club Quarters Hotel sharing facilities including 24 hour concierge, a fitness suite and meeting rooms. Air-conditioning is installed throughout the apartment as well under floor heating in the bedroom, hallway and bathroom areas. Further benefits include a basement storage unit and dedicated locker in the reception hall on the ground floor.