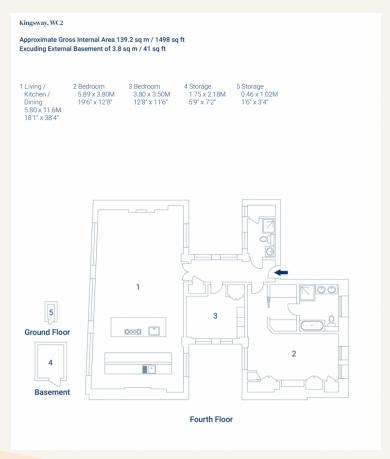

# **People Make Places**

Kingsway, Holborn WC2

2 bedrooms | 1,498 sq ft

- Two Bedroom Lateral Apartment
- Two Bathrooms
- Open Plan Living Space
- Contemporary Finish
- Fourth Floor (with lift)
- Dual East/West Aspect
- Communal Roof Terrace
- Adjacent to Lincoln's Inn Fields
- Handsome Period Building
- Moments from Holborn Tube

Situated adjacent to the generous open space of Lincoln's Inn Fields and within easy reach of both Covent Garden to the west and the South Bank just a short hop across the Thames, 42 Kingsway is connected to the Club Quarters Hotel sharing facilities including 24 hour concierge, a fitness suite and meeting rooms. Air-conditioning is installed throughout the apartment as well under floor heating in the bedroom, hallway and bathroom areas. Further benefits include a basement storage unit and dedicated locker in the reception hall on the ground floor.