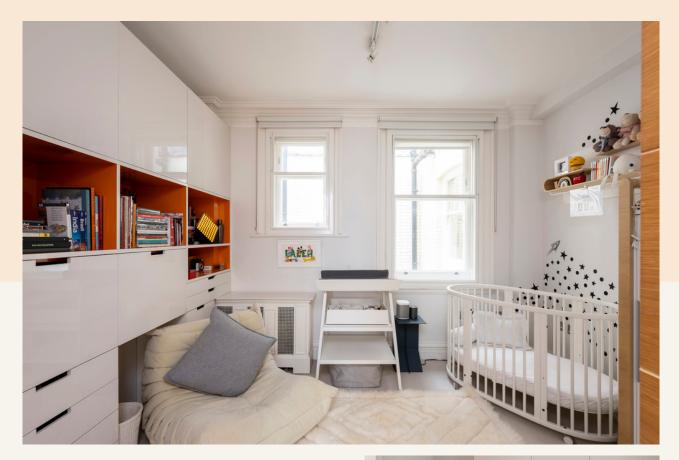

# **People Make Places**

Kingsway, Holborn WC2

2 bedrooms | 1,498 sq ft

- Two Bedroom Lateral Apartment
- Two Bathrooms
- Open Plan Living Space
- Contemporary Finish
- Fourth Floor (with lift)
- Dual East/West Aspect
- Communal Roof Terrace
- Adjacent to Lincoln's Inn Fields
- Handsome Period Building
- Moments from Holborn Tube