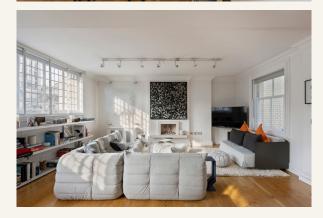

# **People Make Places**

Kingsway, Holborn WC2

2 bedrooms | 1,498 sq ft

- Two Bedroom Lateral Apartment
- Two Bathrooms
- Open Plan Living Space
- Contemporary Finish
- Fourth Floor (with lift)
- Dual East/West Aspect
- Communal Roof Terrace
- Adjacent to Lincoln's Inn Fields
- Handsome Period Building
- Moments from Holborn Tube

Situated adjacent to the generous open space of Lincoln's Inn Fields and within easy reach of both Covent Garden to the west and the South Bank just a short hop across the Thames, 42 Kingsway is connected to the Club Quarters Hotel sharing facilities including 24 hour concierge, a fitness suite and meeting rooms. Air-conditioning is installed throughout the apartment as well under floor heating in the bedroom, hallway and bathroom areas. Further benefits include a basement storage unit and dedicated locker in the reception hall on the ground floor.