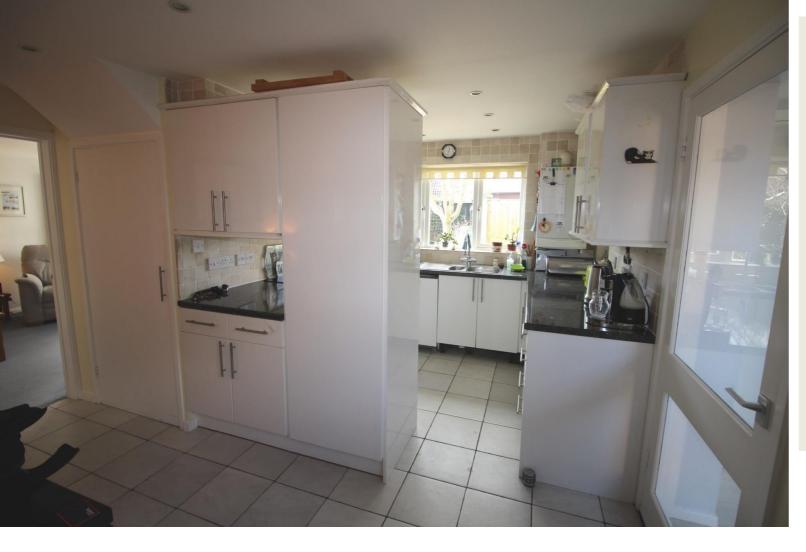

## Kitchen/Diner 16'5" (5m) x 12'10" (3.91m)

2 windows to front, window to side,

hob, extractor, fan, oven, sink, range of base and wall units, work surfaces, dishwasher, storage cupboard, recently fitted gas boiler, radiator