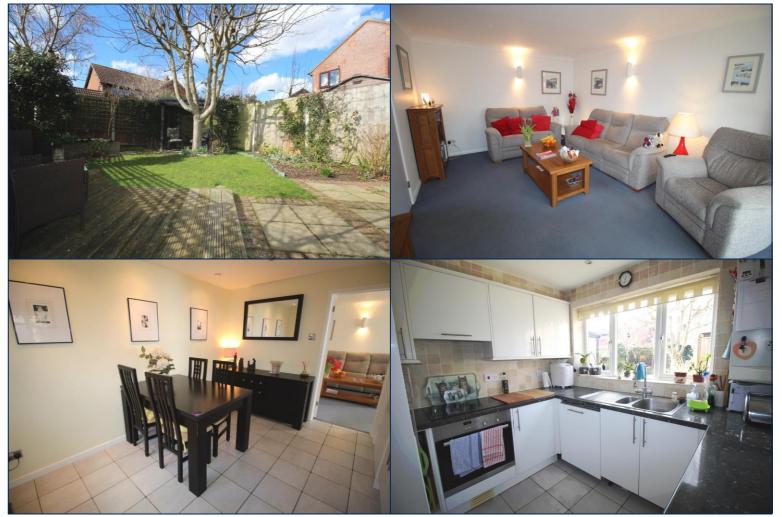

#### Garder

lawn area, patio area, decking, shrub borders, pergola, side access, water tap

## Lounge 16'5" (5m) x 11'11" (3.63m)

sliding doors to conservatory, radiator

## Kitchen/Diner 16'5" (5m) x 12'10" (3.91m)

2 windows to front, window to side,

hob, extractor, fan, oven, sink, range of base and wall units, work surfaces, dishwasher, storage cupboard, recently fitted gas boiler, radiator