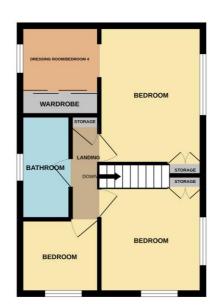

GROUND FLOOR 1ST FLOOR

Whilst every attempt has been made to ensure the accuracy of the floorplan contained here, measurement of doors, windows, rooms and any other items are approximate and no responsibility is taken for any error omission or mis-statement. This plan is for illustrative purposes only and should be used as such by any prospective purchaser. The services, systems and appliances shown have not been tested and no guarante as to their operability or efficiency can be given.

### Bedroom 12'5" (3.78m) x 9'7" (2.92m)

window to side, cupboard, arch way to dressing room, radiator

## Dressing Room 8'5" (2.57m) Including Wardrobes x 7'10" (2.39m)

window to side, wardrobe, radiator, potential to convert back into bedroom.

### Bedroom 9'7" (2.92m) x 9'7" (2.92m)

window to front and side, cupboard, radiator

### Bedroom 8'0" (2.44m) x 6'2" (1.88m) window to front, radiator

### Bathroom 9'4" (2.84m) x 5'0" (1.52m)

window to side, bath with shower attachment, wc, sink, radiator

## Landing

loft access