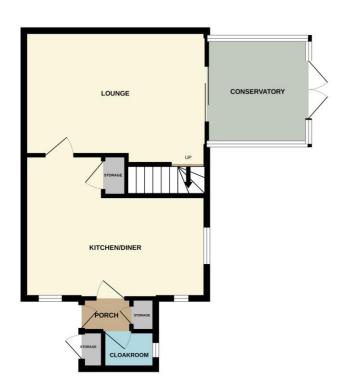

GROUND FLOOR 1ST FLOOR

Whilst every attempt has been made to ensure the accuracy of the floorplan contained here, measurement of doors, windows, rooms and any other items are approximate and no responsibility is taken for any error omission or mis-statement. This plan is for illustrative purposes only and should be used as such by any prospective purchaser. The services, systems and appliances shown have not been tested and no guarante as to their operability or efficiency can be given.

## Porch

entrance door. door into kitchen/diner

#### Cloakroom

window to side, wc, sink, radiator

## Kitchen/Diner 16'5" (5m) x 12'10" (3.91m)

2 windows to front, window to side,

hob, extractor, fan, oven, sink, range of base and wall units, work surfaces, dishwasher, storage cupboard, recently fitted gas boiler, radiator

## Lounge 16'5" (5m) x 11'11" (3.63m)

sliding doors to conservatory, radiator

# Conservatory 9'6" (2.9m) x 9'2" (2.79m)

windows to side and rear