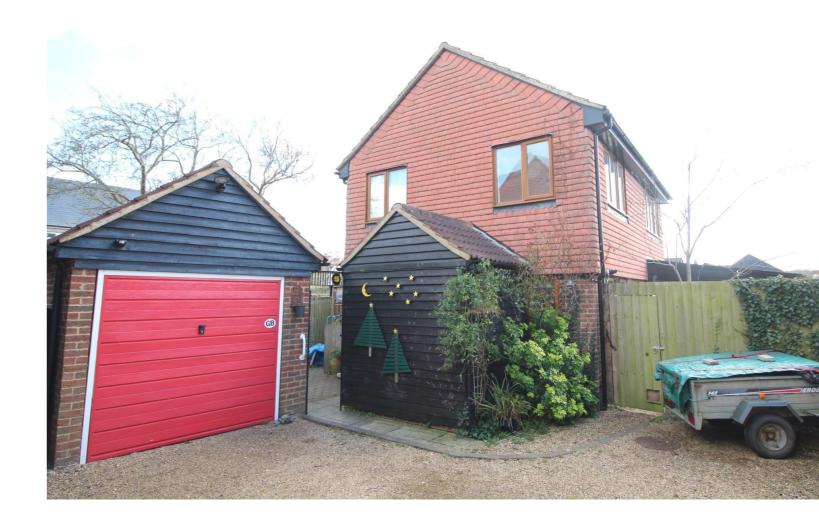

## Front

2 parking spaces, shingle area, external storage cupboard.,side access gate

## Garage

up and over door, power