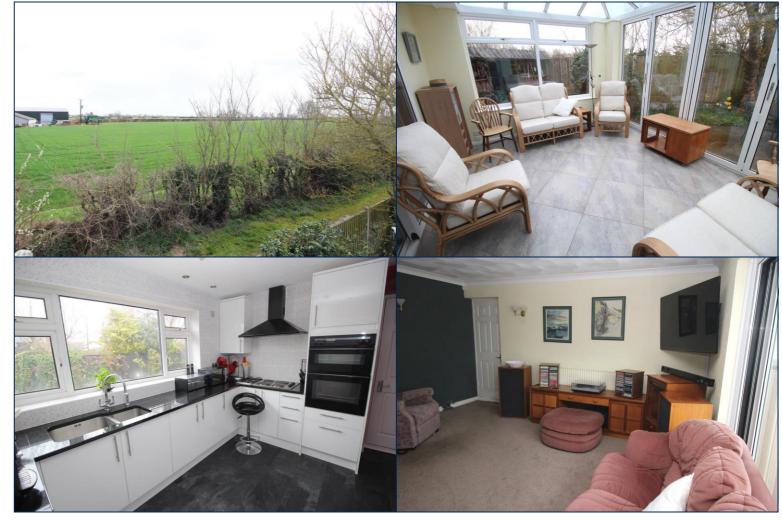

# 11'6" (3.51m) x 9'10" (3m)

window to front, double oven, hob, extractor fan, range of base adn wall units, work surfaces, sink, heated towel rail

#### Conservatory

bi fold doors to rear, door to side, windows to sides and rear, under floor heating

Workshop