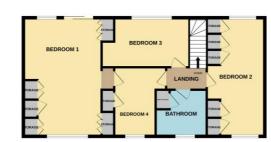

GROUND FLOOR 1ST FLOOR

Whilst every attempt has been made to ensure the accuracy of the floorplan contained here, measuremen of doors, windows, rooms and any other items are approximate and no responsibility is taken for any error omission or mis-statement. This plan is for illustrative purposes only and should be used as such by any prospective purchaser. The services, systems and appliances shown have not been tested and no guarant as to their operability or efficiency can be given.

#### Bedroom 1 20'1" (6.12m) x 13'2" (4.01m)

windows to front and rear, sliding doors to balcony, range of wardrobes and storage cupboards, 2 radiators

## Bedroom 2 20'1" (6.12m) x 9'11" (3.02m)

windows to front and rear, range of wardrobes, 2 radiators

**Bedroom 3** 

15'8" (4.78m) x 8'3" (2.51m)

window to rear, 1 radiator, farmland views

#### Bedroom 4 11'5" (3.48m) x 9'1" (2.77m)

window to front, storage cupboard, radiator

# Bathroom

window to front, bath with shower attachment, airing cupboard, wc, wash basin, heated towel rail

#### Landing

stairs to ground floor