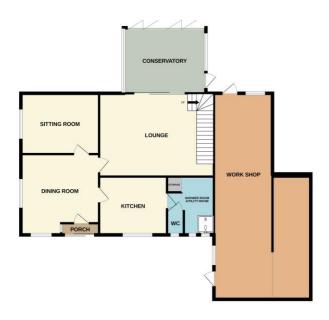

GROUND FLOOR 1ST FLOOR

Whilst every attempt has been made to ensure the accuracy of the floorplan contained here, measuremen of doors, windows, rooms and any other items are approximate and no responsibility is taken for any error omission or mis-statement. This plan is for illustrative purposes only and should be used as such by any prospective purchaser. The services, systems and appliances shown have not been tested and no guarant as to their operability or efficiency can be given.

#### Dining Room 13'8" (4.17m) x 13'3" (4.04m)

windows to front and side, 2 radiators

Kitchen

# 11'6" (3.51m) x 9'10" (3m)

window to front, double oven, hob, extractor fan, range of base adn wall units, work surfaces, sink, heated towel rail

#### Shower Room/Utility Room

3 windows to front, enclosed wc, sink, shower cubicle work surfaces, storage cupboard

## Sitting Room 13'3" (4.04m) x 10'3" (3.12m)

window to side, feature fireplace, feature radiator.

#### Lounge 19'11" (6.07m) x 14'6" (4.42m)

sliding door to conservatory, 2 radiators

#### Conservatory

bi fold doors to rear, door to side, windows to sides and rear, under floor heating

Workshop