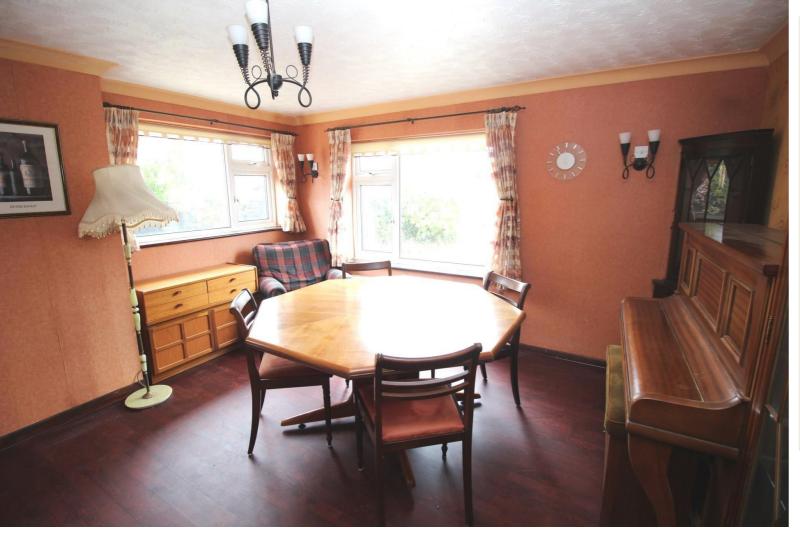

#### Dining Room 13'8" (4.17m) x 13'3" (4.04m)

windows to front and side, 2 radiators

Kitchen

## Sitting Room 13'3" (4.04m) x 10'3" (3.12m)

window to side, feature fireplace, feature radiator.