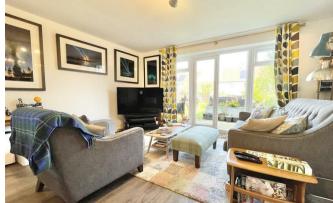

## Property

The house is neatly presented, with neutral decor throughout. The ground floor presents a hallway and WC, with opening to spacious living/dining room with both having LVT hard flooring. A fitted kitchen has space for dishwasher and washing machine and hosts a range of fitted cupboards.