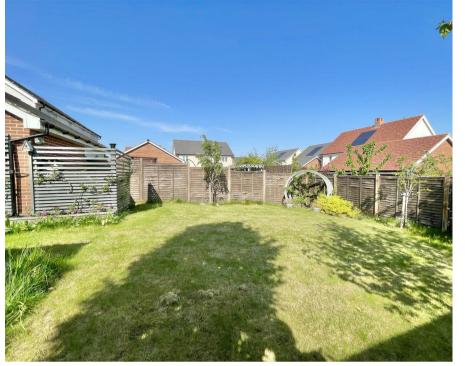

## Outside

Driveway to the side allows off road parking for two smaller vehicles. The single garage has a personal side door opening to the large, enclosed rear garden. The garden is laid to lawn with several trees to borders, as well as a patio area located closer to the house.