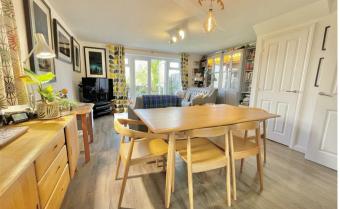

## Property

The house is neatly presented, with neutral decor throughout. The ground floor presents a hallway and WC, with opening to spacious living/dining room with both having LVT hard flooring. A fitted kitchen has space for dishwasher and washing machine and hosts a range of fitted cupboards.