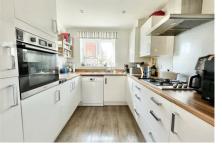

## Property

The house is neatly presented, with neutral decor throughout. The ground floor presents a hallway and WC, with opening to spacious living/dining room with both having LVT hard flooring. A fitted kitchen has space for dishwasher and washing machine and hosts a range of fitted cupboards.