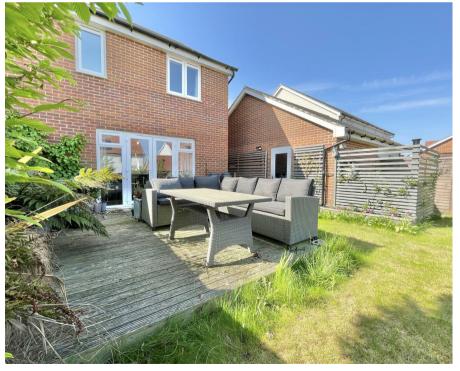

## Outside

Driveway to the side allows off road parking for two smaller vehicles. The single garage has a personal side door opening to the large, enclosed rear garden. The garden is laid to lawn with several trees to borders, as well as a patio area located closer to the house.