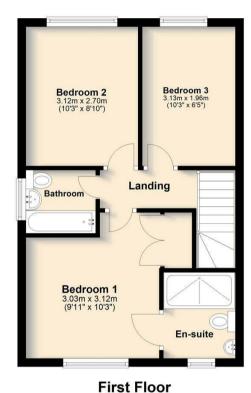

The first floor landing has stairs to all three bedrooms and bathroom. The main bedroom overlooks the front and has an en-suite shower room, with the third bedroom currently used as an office/study.

Ref: 2/19848/LK

**Ground Floor** Approx. 39.7 sq. metres (427.2 sq. feet)

Approx. 37.4 sq. metres (402.4 sq. feet)

Total area: approx. 77.1 sq. metres (829.6 sq. feet)

33 Market Street
Wymondham
Norfolk
NR 18 0AJ
01953 423 188
info@twgaze.co.uk