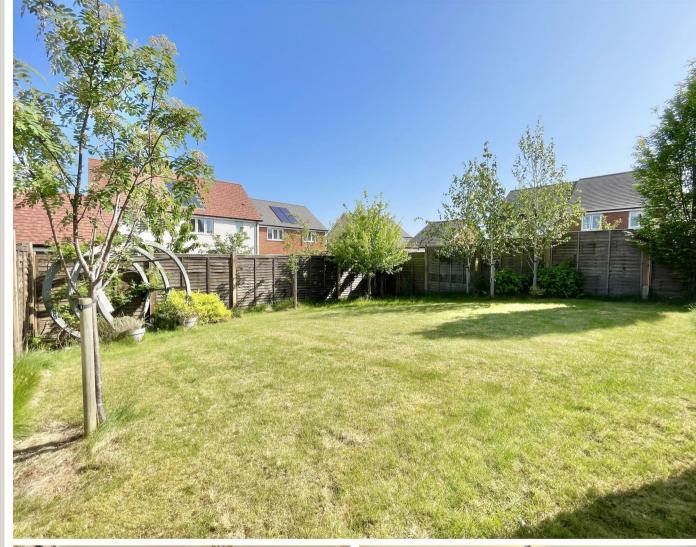

## Outside

Driveway to the side allows off road parking for two smaller vehicles. The single garage has a personal side door opening to the large, enclosed rear garden. The garden is laid to lawn with several trees to borders, as well as a patio area located closer to the house.