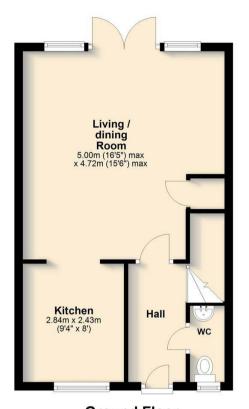

## Property

The house is neatly presented, with neutral decor throughout. The ground floor presents a hallway and WC, with opening to spacious living/dining room with both having LVT hard flooring. A fitted kitchen has space for dishwasher and washing machine and hosts a range of fitted cupboards.

Ref: 2/19848/LK

**Ground Floor** Approx. 39.7 sq. metres (427.2 sq. feet)

Approx. 37.4 sq. metres (402.4 sq. feet)

Total area: approx. 77.1 sq. metres (829.6 sq. feet)

33 Market Street
Wymondham
Norfolk
NR 18 0AJ
01953 423 188
info@twgaze.co.uk