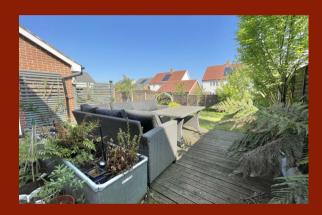

## Outside

Driveway to the side allows off road parking for two smaller vehicles. The single garage has a personal side door opening to the large, enclosed rear garden. The garden is laid to lawn with several trees to borders, as well as a patio area located closer to the house.