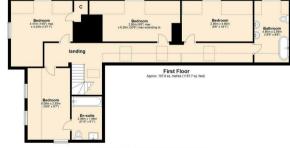

## Green Lane | Wramplingham | NR18 0SA

Attractive, detached character home tucked down quiet country lane/bridleway, yet only 3 miles from Wymondham town centre. Red brick with black pan tiles roof and Dorma windows. Generous lawn to front. Warm and cosy reception rooms with wood burning stoves, complimented by light, open plan space to rear. 5 bedrooms in total. Impressive vaulted bathroom. Large double garage. No onward chain.

• Just 3 miles from Wymondham town centre

- 5 bedrooms
- Tucked away in rural position
- Further driveway at the back of the house
- Countryside walks from your doorstep!

## **Full Description**

Total area: approx. 248.2 sq. metres (2671.1 sq. feet)

33 Market Street Wymondham Norfolk NR18 0AJ 01953 423188 info@twgaze.co.uk