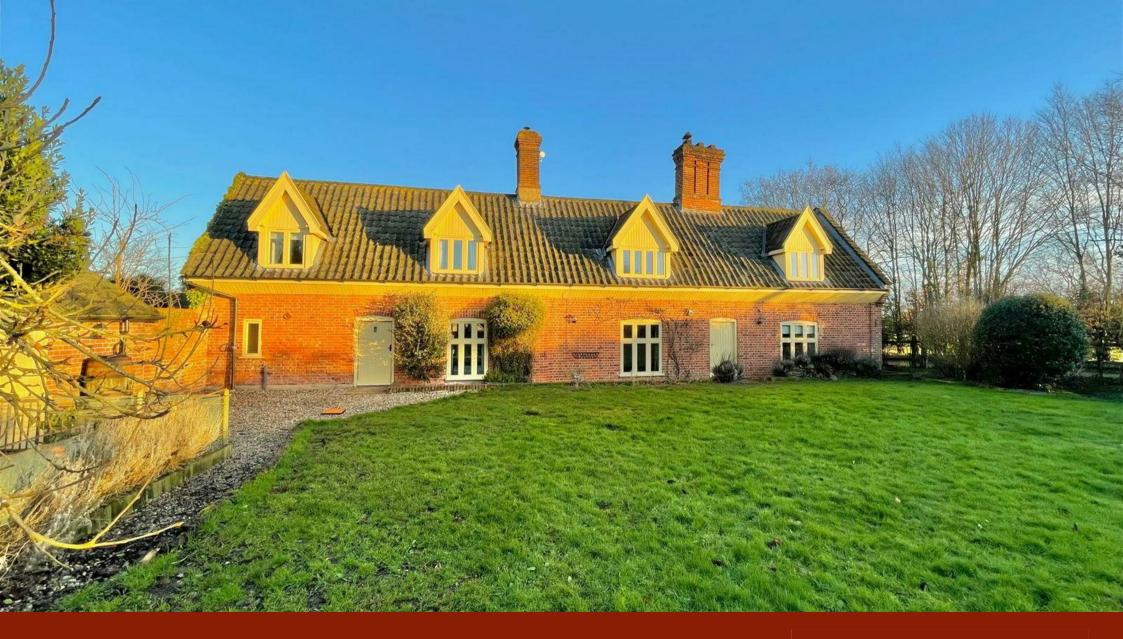

Green Lane | Wramplingham | NR18 0SA £770,000

## Green Lane | Wramplingham | NR18 0SA

Attractive, detached character home tucked down quiet country lane/bridleway, yet only 3 miles from Wymondham town centre. Red brick with black pan tiles roof and Dorma windows. Generous lawn to front. Warm and cosy reception rooms with wood burning stoves, complimented by light, open plan space to rear. 5 bedrooms in total. Impressive vaulted bathroom. Large double garage. No onward chain.