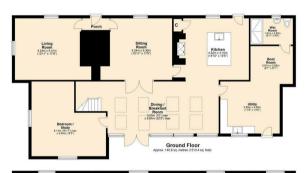

## Green Lane | Wramplingham | NR18 0SA

Attractive, detached character home tucked down quiet country lane/bridleway, yet only 3 miles from Wymondham town centre. Red brick with black pan tiles roof and Dorma windows. Generous lawn to front. Warm and cosy reception rooms with wood burning stoves, complimented by light, open plan space to rear. 5 bedrooms in total. Impressive vaulted bathroom. Large double garage. No onward chain.

- Excellent blend of original house and cosy reception rooms with bright
- open plan living space

• Utility/Boot room

Island

• Large kitchen with AGA and central preparation

• Large double garage with storage space above

• Just 3 miles from Wymondham town centre

- 5 bedrooms
- Tucked away in rural position
- Further driveway at the back of the house
- Countryside walks from your doorstep!

## **Full Description**

Total area: approx. 248.2 sq. metres (2671.1 sq. feet)

33 Market Street Wymondham Norfolk NR18 0AJ 01953 423188 info@twgaze.co.uk