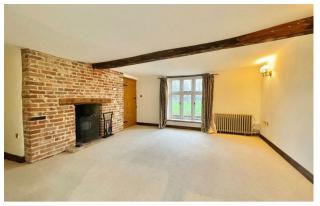

## Green Lane | Wramplingham | NR18 0SA

Attractive, detached character home tucked down quiet country lane/bridleway, yet only 3 miles from Wymondham town centre. Red brick with black pan tiles roof and Dorma windows. Generous lawn to front. Warm and cosy reception rooms with wood burning stoves, complimented by light, open plan space to rear. 5 bedrooms in total. Impressive vaulted bathroom. Large double garage. No onward chain.

- Excellent blend of original house and cosy reception rooms with bright
- open plan living space

• Utility/Boot room

Island

• Large kitchen with AGA and central preparation

• Large double garage with storage space above