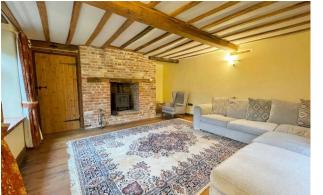

## Green Lane | Wramplingham | NR18 0SA

Attractive, detached character home tucked down quiet country lane/bridleway, yet only 3 miles from Wymondham town centre. Red brick with black pan tiles roof and Dorma windows. Generous lawn to front. Warm and cosy reception rooms with wood burning stoves, complimented by light, open plan space to rear. 5 bedrooms in total. Impressive vaulted bathroom. Large double garage. No onward chain.

- Excellent blend of original house and cosy reception rooms with bright
- open plan living space

• Utility/Boot room

Island

• Large kitchen with AGA and central preparation

• Large double garage with storage space above