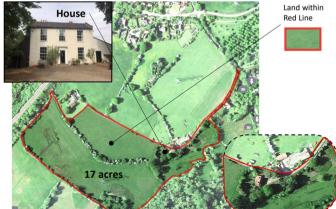

## | Flordon | NR15 1LX Offers Over £650,000

Set in a choice of 7ac or 17ac or thereabouts of grassland with attractive views. Period house for updating. No onward chain.

- Set in either 7ac or 17ac (Approx) of grassland
- Scope to extend
- Good looking house needs updating
- No Onward chain