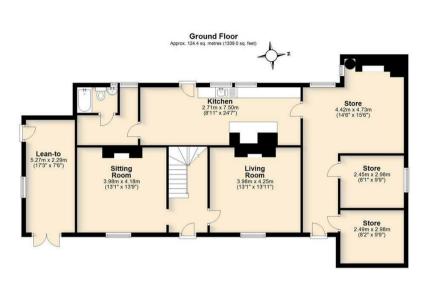

First Floor Approx. 71.2 sq. metres (766.9 sq. feet)

Total area: approx. 195.6 sq. metres (2105.9 sq. feet)

| Energy Efficiency Rating                    |                          |        |
|---------------------------------------------|--------------------------|--------|
|                                             | Current                  | Potent |
| Very energy efficient - lower running costs |                          |        |
| (92 plus) A                                 |                          |        |
| (81-91) B                                   |                          |        |
| (69-80) C                                   |                          |        |
| (55-68) D                                   |                          |        |
| (39-54)                                     |                          |        |
| (21-38)                                     |                          |        |
| (1·20) G                                    | ı                        |        |
| Not energy efficient - higher running costs |                          |        |
|                                             | EU Directiv<br>2002/91/E |        |