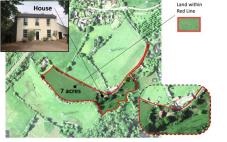

## | Flordon | NR15 1LX Offers Over £650,000

Set in a choice of 7ac or 17ac or thereabouts of grassland with attractive views. Period house for updating. No onward chain.

- Set in either 7ac or 17ac (Approx) of grassland
- Scope to extend
- Good looking house needs updating
- No Onward chain