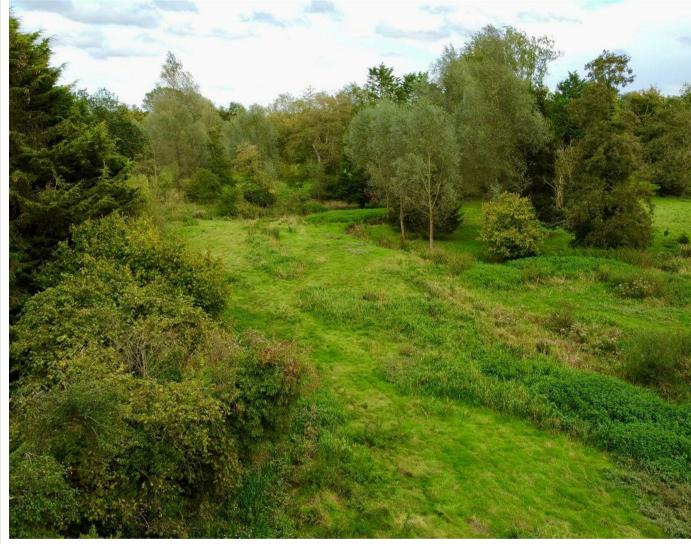

## | Flordon | NR15 1LX Offers Over £650,000

Set in a choice of 7ac or 17ac or thereabouts of grassland with attractive views. Period house for updating. No onward chain.

- Set in either 7ac or 17ac (Approx) of grassland
- Scope to extend
- Good looking house needs updating
- No Onward chain