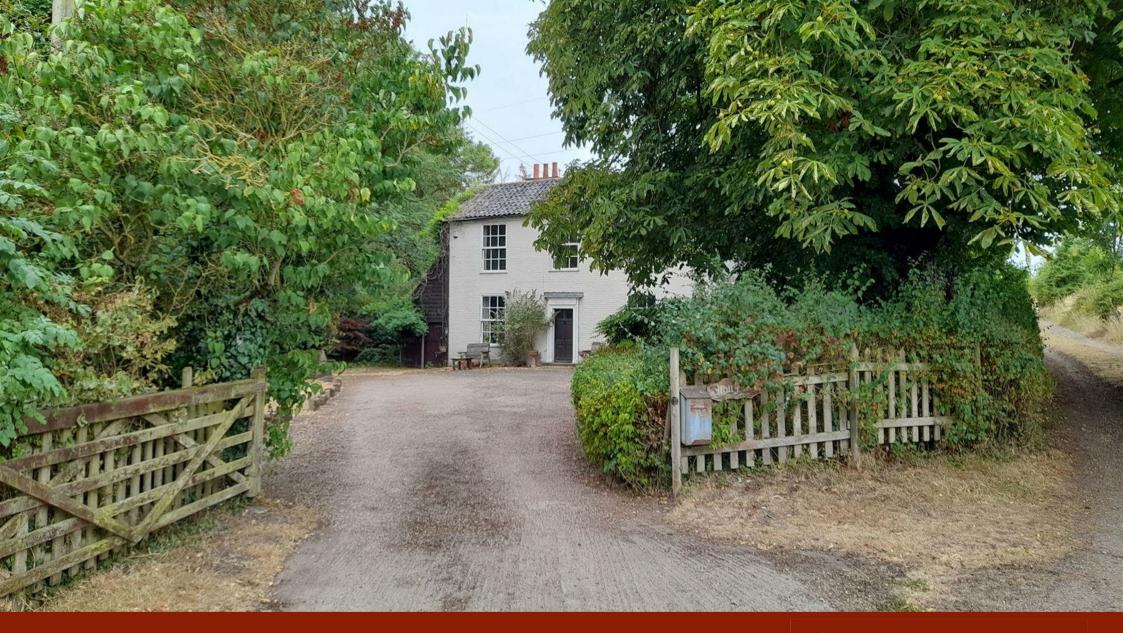

## | Flordon | NR15 1LX Offers Over £650,000

Set in a choice of 7ac or 17ac or thereabouts of grassland with attractive views. Period house for updating. No onward chain.

- Set in either 7ac or 17ac (Approx) of grassland
- Scope to extend
- Good looking house needs updating
- No Onward chain