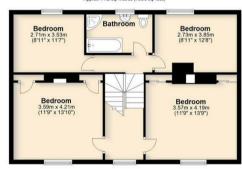

First Floor Approx. 71.2 sq. metres (766.9 sq. feet)

Total area: approx. 195.6 sq. metres (2105.9 sq. feet)

| Energy Efficiency Rating                    |                          |        |
|---------------------------------------------|--------------------------|--------|
|                                             | Current                  | Potent |
| Very energy efficient - lower running costs |                          |        |
| (92 plus) A                                 |                          |        |
| (81-91) B                                   |                          |        |
| (69-80) C                                   |                          |        |
| (55-68) D                                   |                          |        |
| (39-54)                                     |                          |        |
| (21-38)                                     |                          |        |
| (1·20) G                                    | ı                        |        |
| Not energy efficient - higher running costs |                          |        |
|                                             | EU Directiv<br>2002/91/E |        |