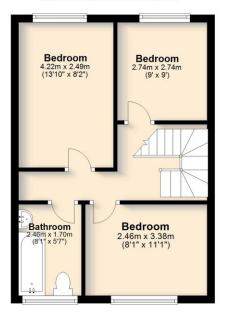

#### **Ground Floor**

Approx. 63.2 sq. metres (680.0 sq. feet)

First Floor

Approx. 38.9 sq. metres (419.2 sq. feet)

Total area: approx. 102.1 sq. metres (1099.3 sq. feet)

#### For illustrative purposes only. NOT TO SCALE.

This plan is the copyright of TW Gaze and may not be altered, photographed, copied or reproduced without written consent.