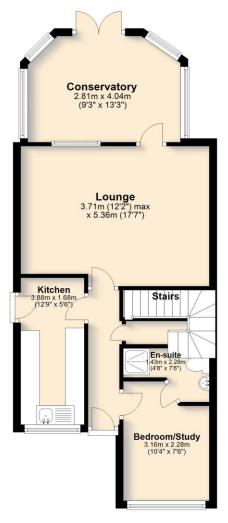

#### **Ground Floor**

Approx. 63.2 sq. metres (680.0 sq. feet)

First Floor

Approx. 38.9 sq. metres (419.2 sq. feet)

Total area: approx. 102.1 sq. metres (1099.3 sq. feet)

#### For illustrative purposes only. NOT TO SCALE.

This plan is the copyright of TW Gaze and may not be altered, photographed, copied or reproduced without written consent.