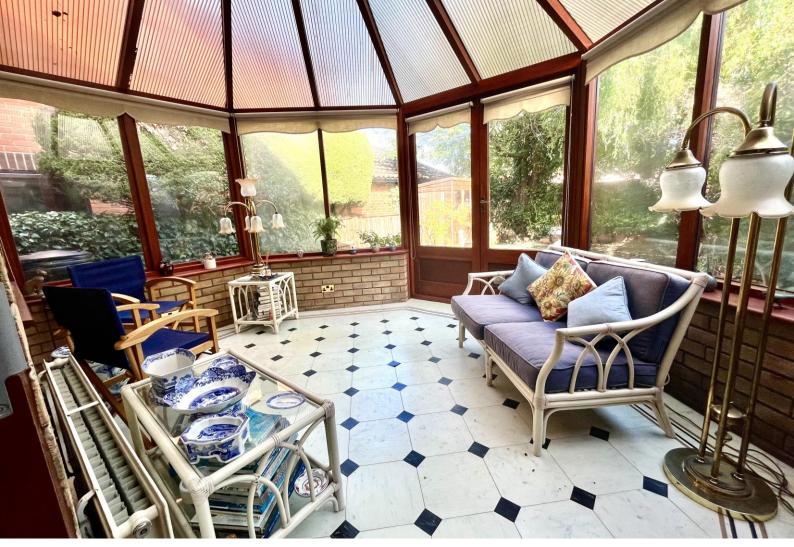

#### **Property**

This well-presented three-bedroom semi-detached home, offers versatile living space ideal for modern family living. The ground floor features a converted garage, now a spacious bedroom or study with an en-suite shower room, perfect for guests or home office use. There is a large lounge/diner, leading to a conservatory, and a kitchen which would benefit from some updating. Upstairs, there are three good-sized bedrooms and a family bathroom. This home benefits from double glazing and gas central heating throughout. Viewing is highly recommended to fully appreciate the space and potential this property offers.