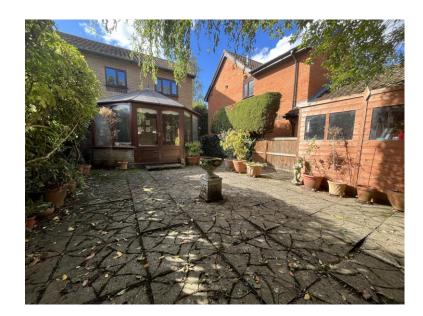

#### Outside

Externally, the property boasts a driveway providing offroad parking and a front lawn with potential to create further parking if required. To the rear, an enclosed lowmaintenance garden offers a private retreat, with a side gate for easy access to the front.