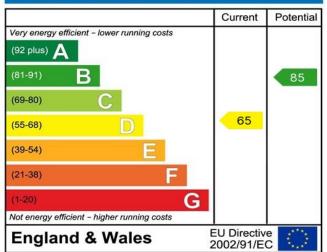

be re modelled to offer a bathroom/ shower room or wet room.

## Outside

The bungalow can be found at the end of the driveway which leads to a brick-built garage, with secure gated entry to front, side and rear. Being located on a corner plot, the bungalow benefits from a slightly bigger than expected garden currently laid out with lawn and mature shrub boards. The garden is private with no immediate neighbours to the rear.

## Services

Mains electricity, gas, water and drainage are connected to the property. A gas central heating boiler provides the domestic hot water and heating. How to get there – What3words: ///chosen.poppy.update

#### **Viewing** Strictly by appointment with TW Gaze.

**Tenure:** Freehold

# Council Tax Band: C

## Ref: 2/19519/LK

## **Energy Efficiency Rating**



# **Ground Floor**

Approx. 87.7 sq. metres (944.1 sq. feet)



Total area: approx. 87.7 sq. metres (944.1 sq. feet)

#### For illustrative purposes only. NOT TO SCALE.

This plan is the copyright of TW Gaze and may not be altered, photographed, copied or reproduced without written consent.

#### Important Notice

TW Gaze for themselves and for their Client give notice that:-

1. The particulars have been prepared to give a fair description for the guidance of intending purchasers and do not constitute part of an offer or contract. Prospective purchasers and lessees ought to seek their own professional advice. 2. All descriptions, dimensions, areas, distances, reference to condition and necessary permissions for use and occupation and other details are given in good faith but should not