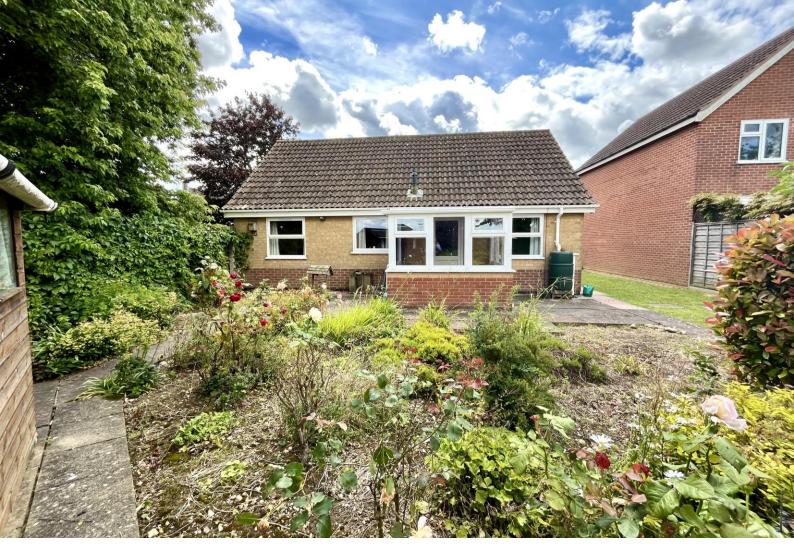

## Outside

The bungalow can be found at the end of the driveway which leads to a brick-built garage, with secure gated entry to front, side and rear. Being located on a corner plot, the bungalow benefits from a slightly bigger than expected garden currently laid out with lawn and mature shrub boards. The garden is private with no immediate neighbours to the rear.