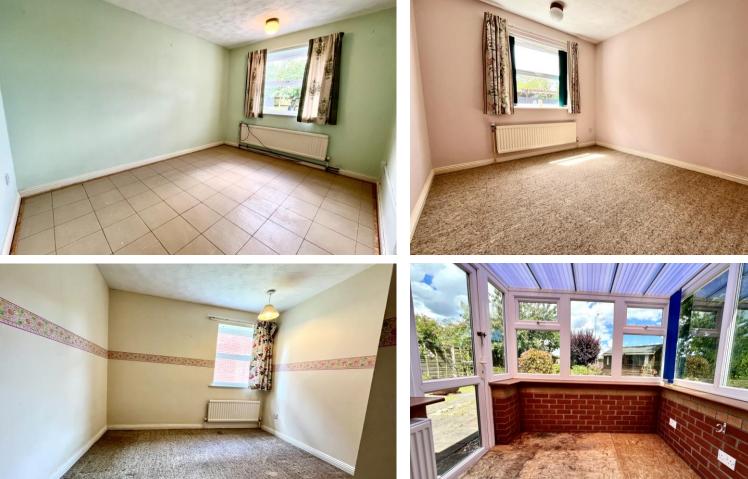

# **The Property**

The Bungalow is set on a generous corner plot in a quiet close. Offered with no chain with some updating required. This is an opportunity to really make the bungalow into a perfect home. The bungalow flows well with a large lounge leading into a dining area with access to the kitchen and conservatory. There are three good sized bedrooms and a family bathroom which could be re modelled to offer a bathroom/ shower room or wet room.

## Outside

The bungalow can be found at the end of the driveway which leads to a brick-built garage, with secure gated entry to front, side and rear. Being located on a corner plot, the bungalow benefits from a slightly bigger than expected garden currently laid out with lawn and mature shrub boards. The garden is private with no immediate neighbours to the rear.