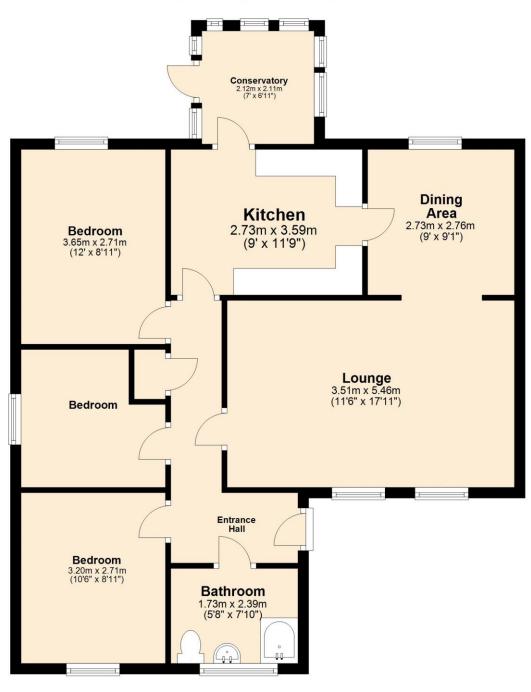

# **Ground Floor**

Approx. 87.7 sq. metres (944.1 sq. feet)

Total area: approx. 87.7 sq. metres (944.1 sq. feet)

#### For illustrative purposes only. NOT TO SCALE.

This plan is the copyright of TW Gaze and may not be altered, photographed, copied or reproduced without written consent.