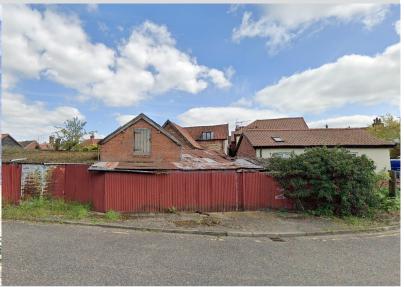

#### **Description**

The property is located within the town centre of Wymondham, just off Town Green. The whole site is approximately 180m2 comprising an original brick building with timber and tin additions. The building's last use was agricultural but the site has potential for conversion into other uses, subject to planning permission.