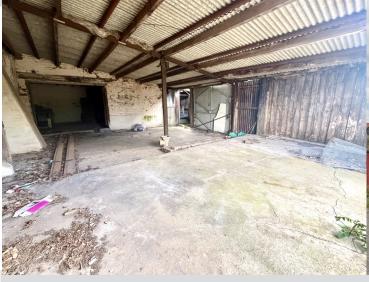

#### **Description**

The property is located within the town centre of Wymondham, just off Town Green. The whole site is approximately 180m2 comprising an original brick building with timber and tin additions. The building's last use was agricultural but the site has potential for conversion into other uses, subject to planning permission.