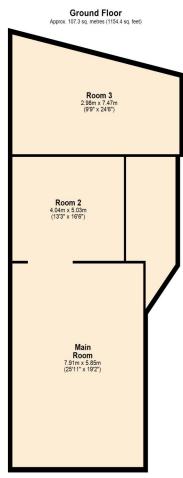

#### Location

///what3words: stubborn.joystick.subtitle

Closest postcode: NR18 0PN

Total area: approx. 107.3 sq. metres (1154.4 sq. feet)

I. The particulars have been prepared to give a fair description for the guidance of intending purchasers and do not constitute part of an contract. Prospective purchasers and lessees ought to seek their own professional advice. 2. All descriptions, dimensions, areas, distances, reference to condition and necessary permissions for use and occupation and other details are given in good faith but should not be relied upon as statements or representations of fact. The text, photographs and plans are for guidance only and are not necessarily comprehensive. 3. No person in the employment of TW Gaze has any authority to make or give any representations or warranty in relation to this property on behalf of TW Gaze, nor enter into any contract on behalf of the Vendor. 4. No responsibility can be accepted for any expenses incurred by intending purchasers in inspecting properties which have been sold, let or withdrawn. 5. It should not be assumed that the property has all necessary planning, building regulation or other consents. 6. TW Gaze have not tested any service, equipment or facilities. While we