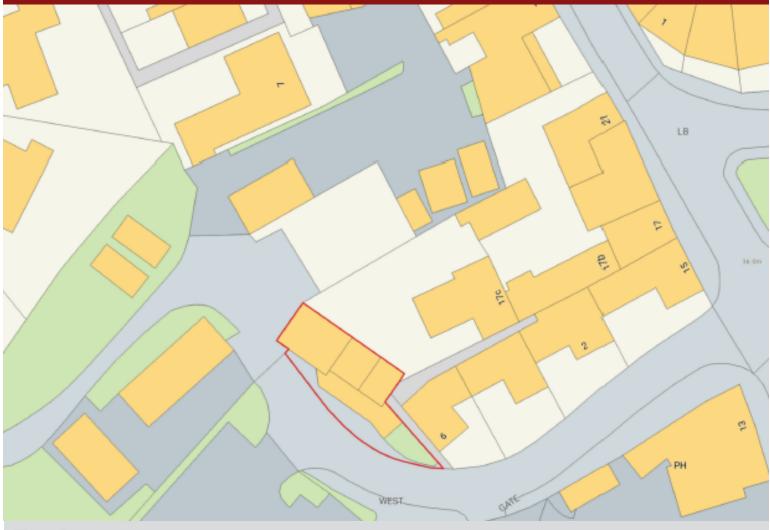

#### **Description**

The property is located within the town centre of Wymondham, just off Town Green. The whole site is approximately 180m2 comprising an original brick building with timber and tin additions. The building's last use was agricultural but the site has potential for conversion into other uses, subject to planning permission.

### Wayleaves, Easements and Rights of Way

The properties are sold subject to and with the benefit of all existing rights, including rights of way, whether public or private, light, support, drainage, water and electricity supplies and other rights, easements, quasi-easements and all way-leaves whether referred to or not in these particulars. The building is accessed via a pedestrian door off Westgate. Full details are within the legal pack.

#### Location

///what3words: stubborn.joystick.subtitle

Closest postcode: NR18 0PN

Total area: approx. 107.3 sq. metres (1154.4 sq. feet)

I. The particulars have been prepared to give a fair description for the guidance of intending purchasers and do not constitute part of an contract. Prospective purchasers and lessees ought to seek their own professional advice. 2. All descriptions, dimensions, areas, distances, reference to condition and necessary permissions for use and occupation and other details are given in good faith but should not be relied upon as statements or representations of fact. The text, photographs and plans are for guidance only and are not necessarily comprehensive. 3. No person in the employment of TW Gaze has any authority to make or give any representations or warranty in relation to this property on behalf of TW Gaze, nor enter into any contract on behalf of the Vendor. 4. No responsibility can be accepted for any expenses incurred by intending purchasers in inspecting properties which have been sold, let or withdrawn. 5. It should not be assumed that the property has all necessary planning, building regulation or other consents. 6. TW Gaze have not tested any service, equipment or facilities. While we