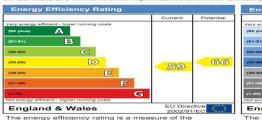

### **Energy Performance Certificate**

The energy efficiency rating is a meas overall efficiency of a home. The high-more energy efficient the home is and fuel bills are likely to be.

| Estimated energy use, carbon dioxide (CO <sub>2</sub> ) emissions and fuel costs of this home |                     |                     |
|-----------------------------------------------------------------------------------------------|---------------------|---------------------|
|                                                                                               | Current             | Potential           |
| Energy use                                                                                    | 282 kWh/m² per year | 235 kWh/m² per year |
| Carbon dioxide emissions                                                                      | 6.9 tonnes per year | 5.7 tonnes per year |
| Lighting                                                                                      | £89 per year        | £89 per year        |
| Heating                                                                                       | £1,075 per year     | £907 per year       |
| Hot water                                                                                     | £164 per year       | £135 per vear       |