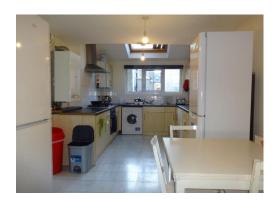

# Weekly Rental Of £125 PPPW

0115 954 0454

\*\*Student property for 2018/19 £105 PPPW\*\* Large 7 bedroom property located in the heart of Lenton just off Derby Road. This property has got 7 double bedrooms with all modern furniture. The living room has got plenty of seating for big groups; the living room has also got a wall mounted TV. The kitchen has got all modern appliances including a washer/ dryer and dishwasher. Call the Zebra team for more information on this property!