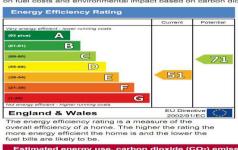

|                          | Current             | Potential           |
|--------------------------|---------------------|---------------------|
| Energy use               | 310 kWh/m² per year | 201 kWh/m² per year |
| Carbon dioxide emissions | 7.2 tonnes per year | 4.7 tonnes per year |
| Lighting                 | £81 per year        | £81 per year        |
| Heating                  | £1,045 per year     | £627 per year       |
| Hot water                | £146 per year       | £114 per year       |

Based on standardised assumptions about occupancy, heating patterns and geographical location, the above table provides an indication of how much it will cost to provide lighting, heating and hot water to this home. The fuel costs only take into account the cost of fuel and not any associated service, maintenance or safety inspection. This late into account the cost of fuel and not any associated service, maintenance or safety inspection. This Always check the date the certificate was issued, because fuel prices can increase over time and energy saving recommendations will evolve.