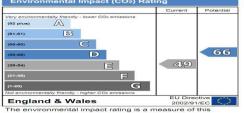

#### **Energy Performance Certificate**

EU Directive 2002/91/EC The environmental impact rating is a measure of this home's impact on the environment in terms of Carbon dioxide (CO2) emissions. The higher the rating the less impact it has on the environment.