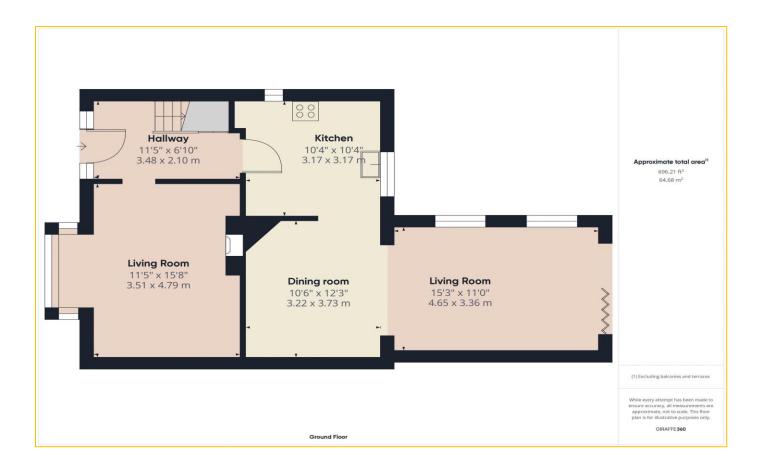

Entrance Hall 11' 10" x 7' 0" (3.60m x 2.13m)

Double glazed door. Double glazed window to the front. Under stairs storage cupboard. Double panel radiator.

### Lounge 15' 8" x 11' 5" (4.77m x 3.48m)

Double glazed box bay window to the front. Wood burner with timber mantle. Antique style radiator. Picture rail.

### Kitchen 10' 5" x 10' 3" (3.17m x 3.12m)

Double glazed windows to the side and rear. Wooden worktops with inset butler sink with mixer tap. Range of base units and drawers with matching wall mounted cupboards including a glass fronted display cabinet. Four ring gas hob with glass and stainless steel extractor hood over. Built in double oven. Space and plumbing for a dishwasher and washing machine. Space for a fridge freezer. Vertical radiator.

Breakfast Room 12' 8" x 10' 5" (3.86m x 3.17m) Off the kitchen with a vertical radiator.

**First Floor Landing** 8' 10" x 5' 10" (2.69m x 1.78m) Double glazed window to the side. Storage cupboard. Double panel radiator.