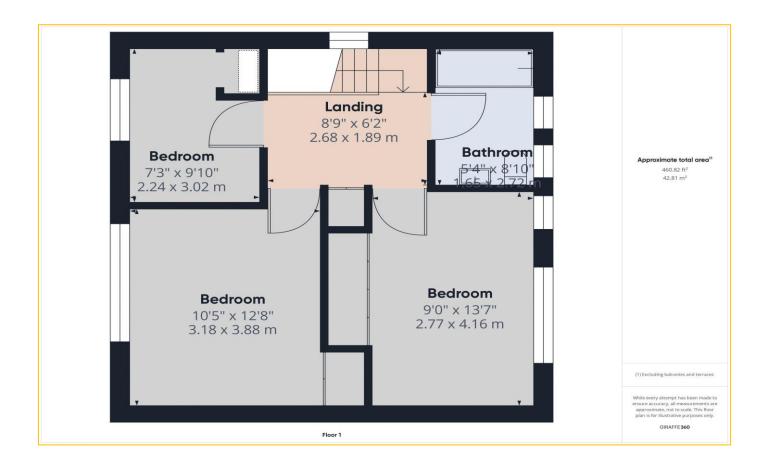

Breakfast Room 12' 8" x 10' 5" (3.86m x 3.17m) Off the kitchen with a vertical radiator.

**First Floor Landing** 8' 10" x 5' 10" (2.69m x 1.78m) Double glazed window to the side. Storage cupboard. Double panel radiator.

#### Bedroom 1 12' 9" x 10' 4" (3.88m x 3.15m) Double glazed window to the front recessed storage area

Double glazed window to the front. recessed storage area with hanging rail and shelving. Single panel radiator.

### Bedroom 2 13' 9" x 9' 2" (4.19m x 2.79m)

Two double glazed windows to the rear. Triple build in wardrobes. Double panel radiator.

## Bedroom 3 10' 0" x 7' 4" (3.05m x 2.23m)

Double glazed window to the front. Build in wardrobe. Double panel radiator.

## Family Bathroom 8' 10" x 5' 5" (2.69m x 1.65m)

Two double glazed windows to the rear. Panel enclosed bath with shower over. Wash hand basin with cupboards and drawers around. Low level WC. Heated towel rail.