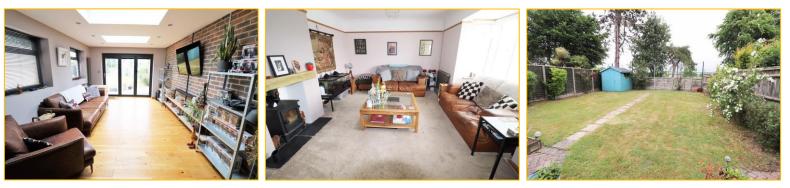

### Lounge 15' 8" x 11' 5" (4.77m x 3.48m)

Double glazed box bay window to the front. Wood burner with timber mantle. Antique style radiator. Picture rail.

### Family Room 16' 3" x 11' 0" (4.95m x 3.35m)

Tri folding double glazed doors to the rear garden. Two double glazed windows to the side. Two ceiling windows. Two vertical radiators. Inset ceiling spot lights.

#### **Rear Garden**

Block paved patio. Area of lawn with shrub borders. Double opening gate giving side access.