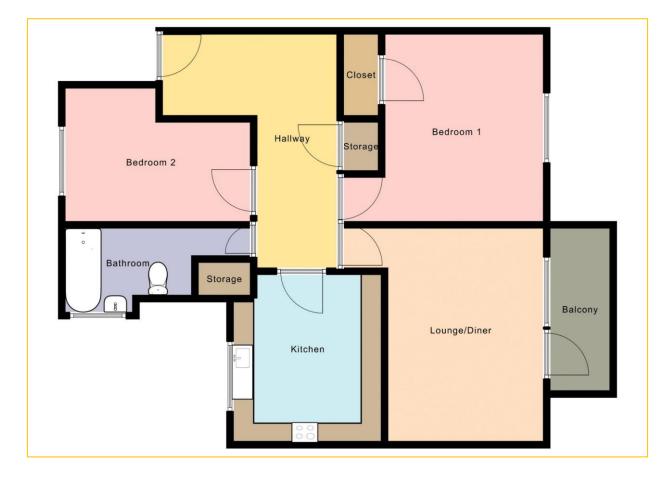

## Entrance Hall 15' 1" x 3' 5" (4.59m x 1.04m) plus door recess

L Shape Hallway with a large storage cupboard and a double panel radiator.

**Lounge** 15' 2" x 14' 4" (4.62m x 4.37m) plus door recess Double glazed door leading to the South facing balcony. Double glazed window to the rear. Double panel radiator.

#### Balcony 10' 4" x 4' 1" (3.15m x 1.24m)

South facing with views over the green and the church in the distance.

#### Kitchen 10' 4" x 8' 2" (3.15m x 2.49m)

Modern and refitted with a double glazed window to the front. Range of base units and drawer with matching wall mounted cupboards. Roll edge worktops with inset stainless steel single bowl, single drainer sink unit with mixer tap. Fitted oven. 4 ring hob with stainless hood over. Integrated fridge freezer. Space and plumbing for a washing machine. Double panel radiator.

#### Bedroom 1 12' 3" x 11' 1" (3.73m x 3.38m)

Double glazed window to the rear. Fitted wardrobe. Double panel radiator.

#### Bedroom 2 9' 7" x 7' 10" (2.92m x 2.39m)

Double glazed window to the front. Double panel radiator.

#### Bathroom 10' 0" x 5' 7" (3.05m x 1.70m)

Double glazed window to the side. L shape bath with wall mounted shower over. Wash hand basin with vanity cupboard and drawers below. Low level WC. Airing cupboard. Heated towel rail.