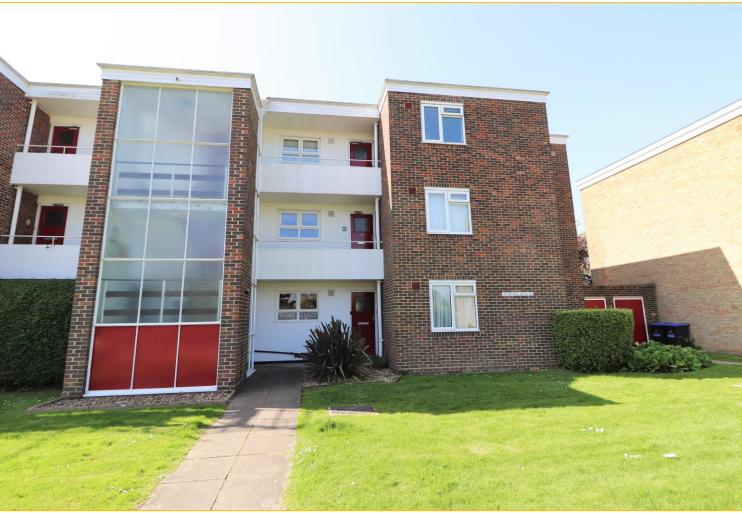

## Entrance Hall 15' 1" x 3' 5" (4.59m x 1.04m) plus door recess

L Shape Hallway with a large storage cupboard and a double panel radiator.

**Lounge** 15' 2" x 14' 4" (4.62m x 4.37m) plus door recess Double glazed door leading to the South facing balcony. Double glazed window to the rear. Double panel radiator.

#### Balcony 10' 4" x 4' 1" (3.15m x 1.24m)

South facing with views over the green and the church in the distance.

#### Kitchen 10' 4" x 8' 2" (3.15m x 2.49m)

Modern and refitted with a double glazed window to the front. Range of base units and drawer with matching wall mounted cupboards. Roll edge worktops with inset stainless steel single bowl, single drainer sink unit with mixer tap. Fitted oven. 4 ring hob with stainless hood over. Integrated fridge freezer. Space and plumbing for a washing machine. Double panel radiator.