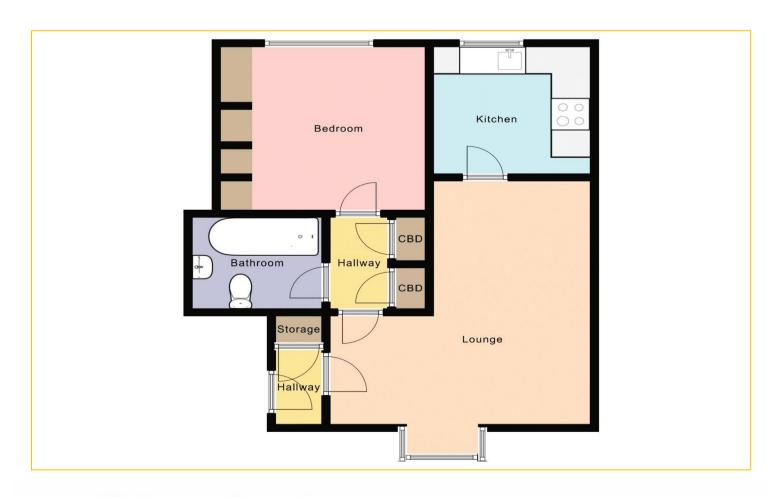

- NEW LEASE ON COMPLETION
- 16FT10 LOUNGE 12FT 7 BEDROOM
- NO ONGOING CHAIN

Flat 2 Tintagel Court Gordon Road Shoreham-By-Sea BN43 6WE £200,000

\*\*New Lease\*\* A one bedroom ground floor apartment in the town centre and close to the railway station. The property has been recently renovated with a modern kitchen and bathroom. There lounge is an impressive size with a maximum measurement of 16ft10. There is also the added benefit of resident parking. There will be a new lease on completion and is being sold with no ongoing chain. Viewing comes highly recommended to fully appreciate the size of this property.

Entrance Hall 10' 0" into cupboard x 3' 0" (3.05m x 0.91m) Multi pane glazed front door. Wall mounted electric heater. Large storage cupboard.

Lounge 16' 10" max x 15' 6" max (5.13m x 4.72m)

Double glazed box window to the front. Wall mounted heater.

### Kitchen 10' 1" x 6' 0" (3.07m x 1.83m)

Double glazed window to the rear. Roll edge worktops with inset stainless steel single bowl, single drainer sink unit with mixer tap. Range of base units and drawers with matching wall mounted cupboards. Space and plumbing for a washing machine. Fitted oven with 4 ring hob and stainless steel extractor hood over. Space for a fridge freezer.

Inner Hallway 5' 9" x 2' 10" (1.75m x 0.86m)
Storage cupboard with shelving. Wall mounted heater.

## Bedroom 12' 7" x 10' 2" (3.83m x 3.10m)

Double glazed window to the rear. Range of fitted hanging rails and shelving. Wall mounted heater.

### Family Bathroom 7' 0" x 5' 7" (2.13m x 1.70m)

Panel enclosed bath with mixer tap and wall mounted hand held shower attachment. Pedestal wash hand basin with vanity cupboard below. Low level WC.