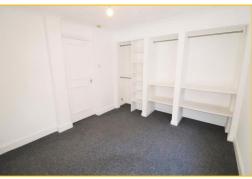

## Bedroom 12' 7" x 10' 2" (3.83m x 3.10m)

Double glazed window to the rear. Range of fitted hanging rails and shelving. Wall mounted heater.