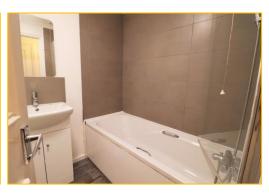

### Family Bathroom 7' 0" x 5' 7" (2.13m x 1.70m)

Panel enclosed bath with mixer tap and wall mounted hand held shower attachment. Pedestal wash hand basin with vanity cupboard below. Low level WC.