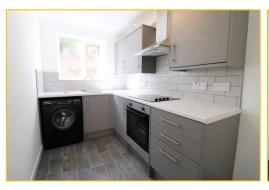

### Kitchen 10' 1" x 6' 0" (3.07m x 1.83m)

Double glazed window to the rear. Roll edge worktops with inset stainless steel single bowl, single drainer sink unit with mixer tap. Range of base units and drawers with matching wall mounted cupboards. Space and plumbing for a washing machine. Fitted oven with 4 ring hob and stainless steel extractor hood over. Space for a fridge freezer.