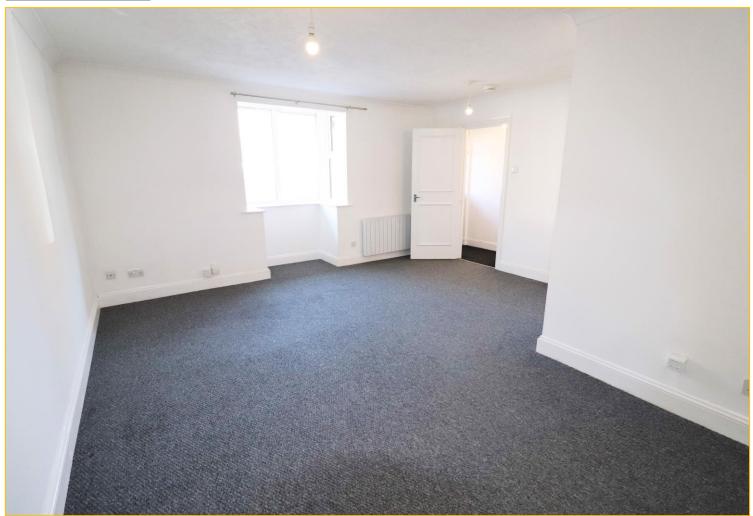

- NEW LEASE ON COMPLETION
- 16FT10 LOUNGE 12FT 7 BEDROOM
- NO ONGOING CHAIN

Flat 2 Tintagel Court Gordon Road Shoreham-By-Sea BN43 6WE £200,000

\*\*New Lease\*\* A one bedroom ground floor apartment in the town centre and close to the railway station. The property has been recently renovated with a modern kitchen and bathroom. There lounge is an impressive size with a maximum measurement of 16ft10. There is also the added benefit of resident parking. There will be a new lease on completion and is being sold with no ongoing chain. Viewing comes highly recommended to fully appreciate the size of this property.

Entrance Hall 10' 0" into cupboard x 3' 0" (3.05m x 0.91m) Multi pane glazed front door. Wall mounted electric heater. Large storage cupboard.

Lounge 16' 10" max x 15' 6" max (5.13m x 4.72m)

Double glazed box window to the front. Wall mounted heater.