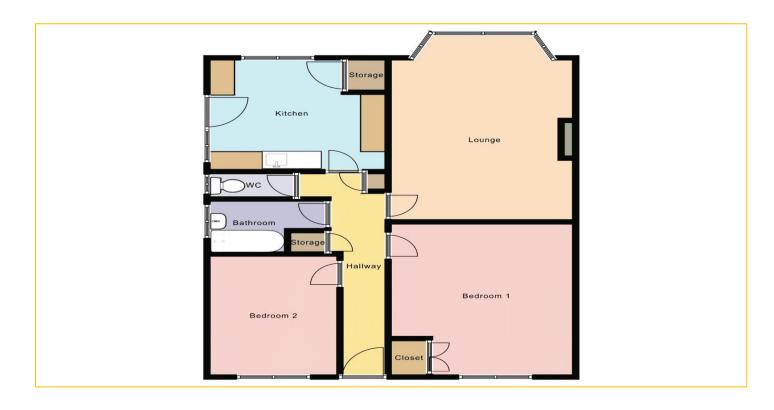

## Entrance Hall 20'2" x 6' 3"max narrowing to 3'2" (6.14m x 1.90m)

Timber and glazed front door. Two built in storage cupboards. Single panel radiator.

#### Lounge 17' 0" x 12' 5" (5.18m x 3.78m)

Double glazed bay window to the front. Double panel radiator.

### Kitchen/Breakfast Room 12' 6" x 10' 0" (3.81m x 3.05m)

Double glazed door to the rear garden. Double glazed windows to the side and rear. Roll edge worktops with inset stainless steel, single bowl, single drainer sink unit. Range of base units and drawers with matching wall mounted cupboards. Additional larder style storage cupboard. Space and plumbing for a washing machine. Space for a cooker and fridge freezer. Worcester boiler. Single panel radiator.

#### Bedroom 1 14' 0" x 12' 5" (4.26m x 3.78m)

Leaded light double glazed window to the front. Fitted double width wardrobe. Single panel radiator.

#### Bedroom 2 11' 0" x 9' 0" (3.35m x 2.74m)

Leaded light double glazed window to the front. Single panel radiator.

Family Bathroom 5' 1" x 7' 8" (1.55m x 2.34m)

Double glazed window to the side. Panel enclosed bath with mixer tap and wall mounted hand held shower attachment. Pedestal wash hand basin. Heated towel rail.

WC 0' 0" x 0' 0" (0.00m x 0.00m) Double glazed window to the side. Low level WC.