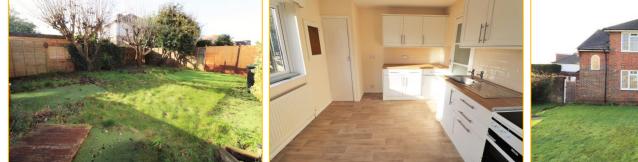

### Kitchen/Breakfast Room 12' 6" x 10' 0" (3.81m x 3.05m)

Double glazed door to the rear garden. Double glazed windows to the side and rear. Roll edge worktops with inset stainless steel, single bowl, single drainer sink unit. Range of base units and drawers with matching wall mounted cupboards. Additional larder style storage cupboard. Space and plumbing for a washing machine. Space for a cooker and fridge freezer. Worcester boiler. Single panel radiator.

#### **Rear Garden**

Private enclosed rear garden being of a Southerly aspect. Mainly laid to lawn.

|                                             | Current                  | Potential |
|---------------------------------------------|--------------------------|-----------|
| Very energy efficient - lower running costs |                          |           |
| <sup>(92+)</sup> A                          |                          |           |
| (81-91)                                     |                          | -         |
| (69-80)                                     | 71                       | <77       |
| (55-68)                                     | _                        |           |
| (39-54)                                     |                          |           |
| (21-38)                                     |                          |           |
| (1-20)                                      | G                        |           |
| Not energy efficient - higher running costs |                          |           |
| England & Wales                             | EU Directiv<br>2002/91/E |           |