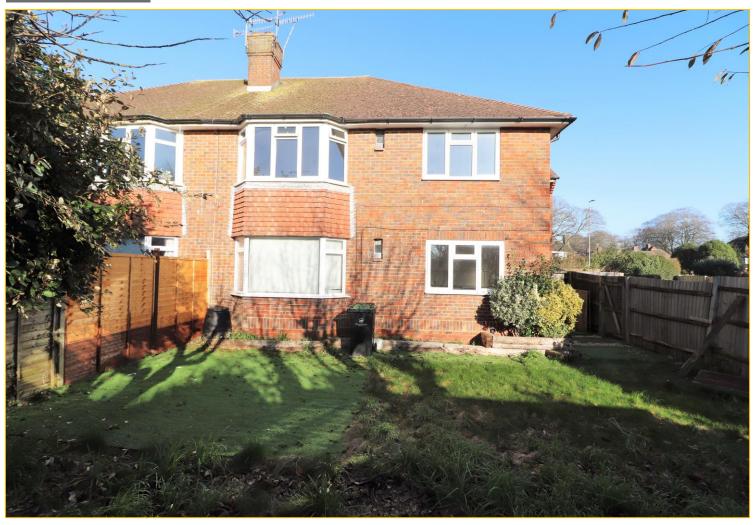

Bartholomew Estate Agents 279 Goring Road Goring-by-Sea Worthing BN12 4PA info@bartholomewestateagents.co.uk 01903 680580

- GROUND FLOOR FREEHOLD APARTMENT
- PRIVATE SOUTHERLY REAR GARDEN
- SOUTHERLY ASPECT LOUNGE

- SPACIOUS KITCHEN/BREAKFAST ROOM
- TWO DOUBLE BEDROOMS

**90 Upper Brighton Road** Worthing BN14 9HR • NO ONGOING CHAIN

A light and spacious 2 bedroom freehold ground floor apartment situated in the highly sought after Charmandean within easy reach of the A27 and close to superb walks on the South Downs. Accommodation comprises of a private entrance and inner hallway, a Southerly aspect Lounge, kitchen breakfast room, two bedrooms, family bathroom and separate cloakroom. Outside there is a private enclosed, Southerly aspect rear garden. Internal viewing is strongly recommended to appreciate it fully.

#### **Rear Garden**

Private enclosed rear garden being of a Southerly aspect. Mainly laid to lawn.

|                                             | Current                  | Potential |
|---------------------------------------------|--------------------------|-----------|
| Very energy efficient - lower running costs |                          |           |
| <sup>(92+)</sup> A                          |                          |           |
| (81-91)                                     |                          | -         |
| (69-80)                                     | 71                       | <77       |
| (55-68)                                     | _                        |           |
| (39-54)                                     |                          |           |
| (21-38)                                     |                          |           |
| (1-20)                                      | G                        |           |
| Not energy efficient - higher running costs |                          |           |
| England & Wales                             | EU Directiv<br>2002/91/E |           |