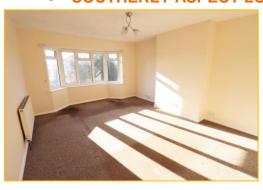

#### Lounge 17' 0" x 12' 5" (5.18m x 3.78m)

Double glazed bay window to the rear. Double panel radiator.