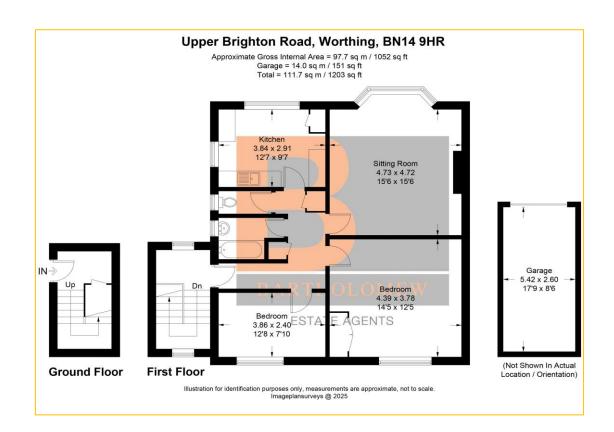

#### Entrance Hall 6' 4" x 4' 6" (1.93m x 1.37m)

Timber front door. Walk in under stairs storage cupboard.

#### **Half Landing**

Leaded light arch window to the front.

## First Floor Landing 6' 4" x 4' 5" (1.93m x 1.35m)

Double glazed window to the rear.

# Hallway 13'2" x 3' 1" (4.01m x 0.94m) plus 11' 9" x 6' 3"max (3.58m x 1.90m)

L-Shape with a storage cupboard and loft access.

#### Lounge 17' 0" x 12' 5" (5.18m x 3.78m)

Double glazed bay window to the rear. Double panel radiator.

### Kitchen 12' 7" x 9' 6" (3.83m x 2.89m)

Double aspect room with double glazed windows to the side and rear. Roll edge worktops with inset stainless steel, single bowl, single drainer sink unit with mixer tap. Range of base units and drawers with matching wall mounted cupboards. Space and plumbing for a washing machine. Space for a cooker. Double panel radiator. Worcester boiler.

#### Bedroom 1 14' 0" x 12' 4" (4.26m x 3.76m)

Leaded light double glazed window to the front. Fitted double wardrobe with additional storage over. Double panel radiator.

#### Bedroom 2 12' 8" x 7' 9" (3.86m x 2.36m)

Leaded light double glazed window to the front. Double panel radiator.

#### Bathroom 7' 7" x 5' 0" (2.31m x 1.52m)

Double glazed window to the side. Panel enclosed bath with mixer tap and wall mounted shower attachment. Pedestal wash hand basin. Heated towel rail.

#### Cloakroom

Double glazed window to the side. Low level WC.

#### Garage 17' 9" x 8' 6" (5.41m x 2.59m)

In a block of 4 adjacent to the property. Up and over door.