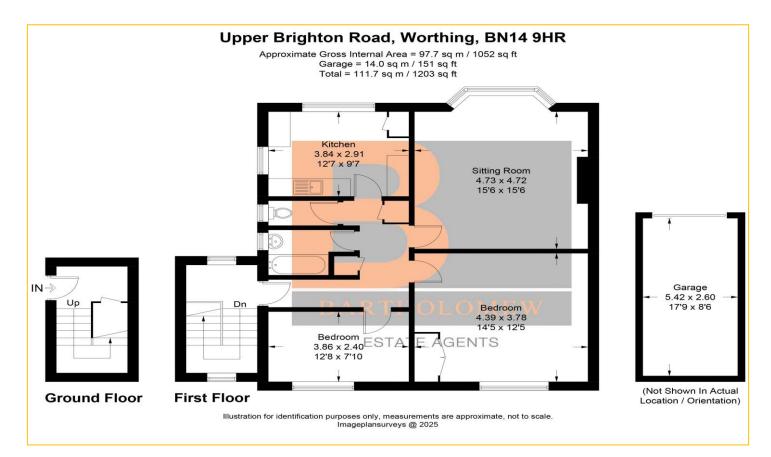

Entrance Hall 6' 4" x 4' 6" (1.93m x 1.37m) Timber front door. Walk in under stairs storage cupboard.

Half Landing Leaded light arch window to the front.

**First Floor Landing** 6' 4" x 4' 5" (1.93m x 1.35m) Double glazed window to the rear.

Hallway 13'2" x 3' 1" (4.01m x 0.94m) plus 11'9" x 6' 3"max (3.58m x 1.90m) L-Shape with a storage cupboard and loft access.

**Lounge** 17' 0" x 12' 5" (5.18m x 3.78m) Double glazed bay window to the rear. Double panel radiator.

Kitchen 12' 7" x 9' 6" (3.83m x 2.89m)

Double aspect room with double glazed windows to the side and rear. Roll edge worktops with inset stainless steel, single bowl, single drainer sink unit with mixer tap. Range of base units and drawers with matching wall mounted cupboards. Space and plumbing for a washing machine. Space for a cooker. Double panel radiator. Worcester boiler.

### Bedroom 1 14' 0" x 12' 4" (4.26m x 3.76m)

Leaded light double glazed window to the front. Fitted double wardrobe with additional storage over. Double panel radiator.

# Bedroom 2 12' 8" x 7' 9" (3.86m x 2.36m)

Leaded light double glazed window to the front. Double panel radiator.

# Bathroom 7' 7" x 5' 0" (2.31m x 1.52m)

Double glazed window to the side. Panel enclosed bath with mixer tap and wall mounted shower attachment. Pedestal wash hand basin. Heated towel rail.

#### Cloakroom

Double glazed window to the side. Low level WC.

Garage 17' 9" x 8' 6" (5.41m x 2.59m) In a block of 4 adjacent to the property. Up and over door.