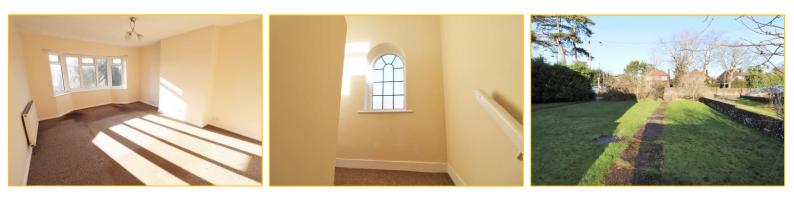

Entrance Hall 6' 4" x 4' 6" (1.93m x 1.37m) Timber front door. Walk in under stairs storage cupboard.

Half Landing Leaded light arch window to the front.

**First Floor Landing** 6' 4" x 4' 5" (1.93m x 1.35m) Double glazed window to the rear.

Hallway 13'2" x 3' 1" (4.01m x 0.94m) plus 11'9" x 6' 3"max (3.58m x 1.90m) L-Shape with a storage cupboard and loft access.

**Lounge** 17' 0" x 12' 5" (5.18m x 3.78m) Double glazed bay window to the rear. Double panel radiator.

#### **Front garden**

Being mainly laid to lawn with and enclosed area as you approach the front door.