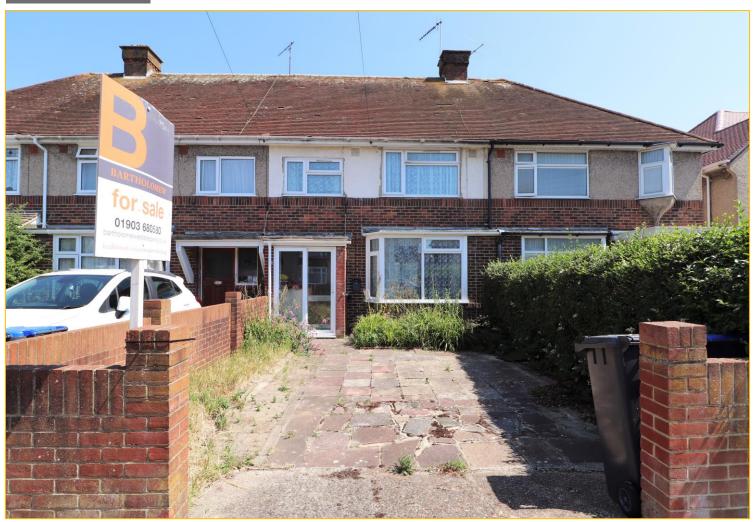

**130 Congreve Road** Worthing BN14 8EW

£395,000

A lovely three bedroom terraced family home in the popular Broadwater area within easy access to local primary, middle and secondary schools, local shops and mainline train station. The property has recently undergone some improvement by current owner. Accommodation comprises: entrance porch with double glazed door and window, lounge with arch to dining room with double glazed patio doors to rear garden, kitchen with newly fitted kitchen units and Rangemaster four ring gas hob, hot plate and double oven, three bedrooms with double glazed windows and an additional loft room accessed via a loft ladder. The rear garden is South facing and approximately 90ft with great potential! Currently there is an area at rear of kitchen with a outside toilet and storeage and to the rear of the garden there is a workshop/office but these outbuildings will need some attention.

#### **Front Garden**

Laid to paving providing off road parking.