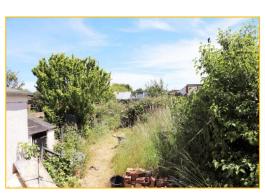

#### **Rear Garden**

The rear garden is South facing and has open views to the rear. At present the garden is in a natural state with bushes and shrubs but has great potential being that it is approximately 90ft, in addition there are also outbuildings to the rear which need attention but again great potential for home office or workshop etc. Outside the kitchen door there is also a small covered area and wc but again needs some attention.