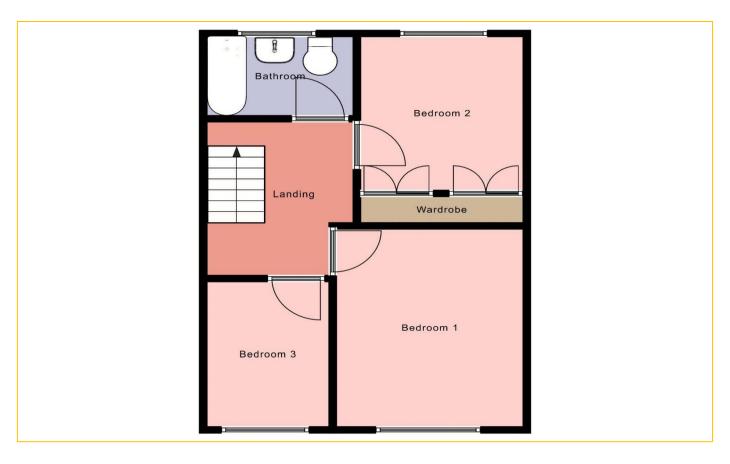

## Bedroom 1 11' 11" x 10' 0" (3.63m x 3.05m)

Double glazed window to front, radiator.

#### Bedroom 2 10' 5" x 10' 4" (3.17m x 3.15m)

Double glazed window to rear, range of fitted wardrobes, radiator.

#### Bedroom 3 8' 7" x 7' 4" (2.61m x 2.23m)

Double glazed window to front, storeage cupboard, radiator.

#### **Family Bathroom**

Double glazed window to rear, bath with power shower over and shower screen, pedestal wash hand basin, wc, overhead storeage cupboards, tiled floor and walls.