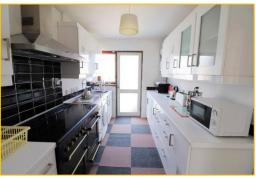

#### Kitchen 12' 4" x 7' 0" (3.76m x 2.13m)

Double glazed door and window to rear, 'Rangemaster' 4 ring gas hob and 2 hot plates with double oven below, white gloss cupboards and drawer units, sink and drainer unit, space for washing machine and fridge/freezer.