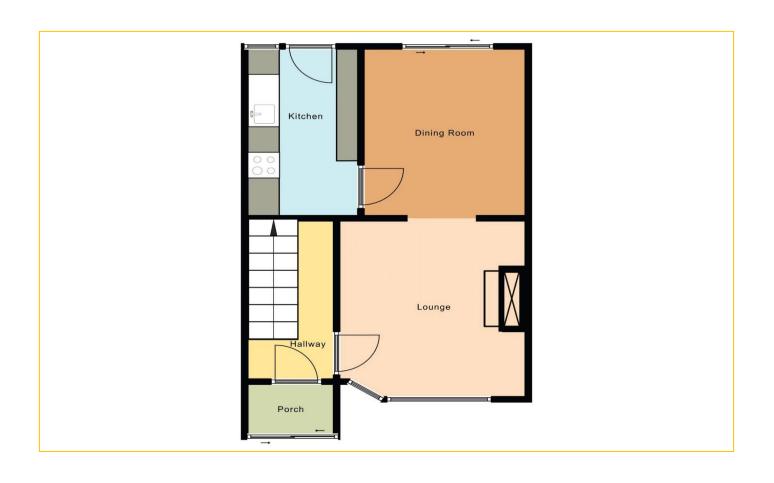

**130 Congreve Road** Worthing BN14 8EW

£395,000

A lovely three bedroom terraced family home in the popular Broadwater area within easy access to local primary, middle and secondary schools, local shops and mainline train station. The property has recently undergone some improvement by current owner. Accommodation comprises: entrance porch with double glazed door and window, lounge with arch to dining room with double glazed patio doors to rear garden, kitchen with newly fitted kitchen units and Rangemaster four ring gas hob, hot plate and double oven, three bedrooms with double glazed windows and an additional loft room accessed via a loft ladder. The rear garden is South facing and approximately 90ft with great potential! Currently there is an area at rear of kitchen with a outside toilet and storeage and to the rear of the garden there is a workshop/office but these outbuildings will need some attention.

#### **Entrance Porch**

Double glazed window and door and door to hallway.

#### Lounge 11' 10" x 11' 10" (3.60m x 3.60m)

Double glazed window to front, feature fireplace with gas fire, radiator, arch to dining room.

### Dining Room 12' 0" x 10' 3" (3.65m x 3.12m)

Double glazed patio doors to rear garden, radiator, door to kitchen.

#### Kitchen 12' 4" x 7' 0" (3.76m x 2.13m)

Double glazed door and window to rear, 'Rangemaster' 4 ring gas hob and 2 hot plates with double oven below, white gloss cupboards and drawer units, sink and drainer unit, space for washing machine and fridge/freezer.

#### **Front Garden**

Laid to paving providing off road parking.

#### **Rear Garden**

The rear garden is South facing and has open views to the rear. At present the garden is in a natural state with bushes and shrubs but has great potential being that it is approximately 90ft, in addition there are also outbuildings to the rear which need attention but again great potential for home office or workshop etc. Outside the kitchen door there is also a small covered area and wc but again needs some attention.