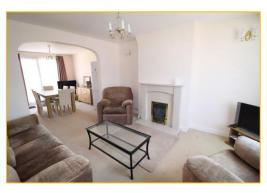

#### Lounge 11' 10" x 11' 10" (3.60m x 3.60m)

Double glazed window to front, feature fireplace with gas fire, radiator, arch to dining room.

### Dining Room 12' 0" x 10' 3" (3.65m x 3.12m)

Double glazed patio doors to rear garden, radiator, door to kitchen.