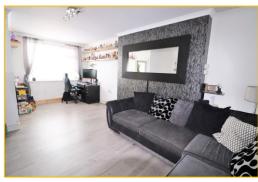

# Lounge 20' 7" x 11' 0" (6.27m x 3.35m)

Double glazed window to the front. Single panel radiator.