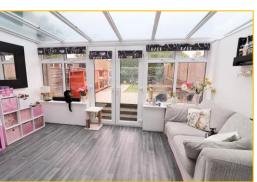

# Conservatory 14' 1" x 8' 9" (4.29m x 2.66m)

Double opening double glazed doors to the rear garden. Double glazed windows to the rear.