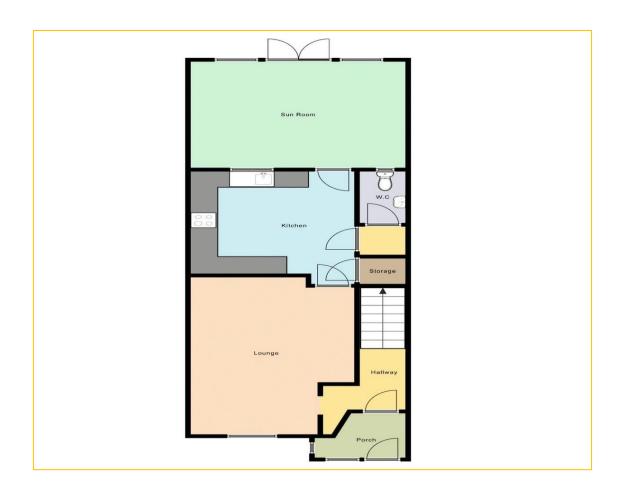

#### **Entrance Porch**

Double glazed door and window to the front.

#### **Entrance Hall**

# Lounge 20' 7" x 11' 0" (6.27m x 3.35m)

Double glazed window to the front. Single panel radiator.

# Kitchen 11' 3" x 10' 9" (3.43m x 3.27m)

Double glazed window to the rear. Door to the conservatory. Roll edge worktops with inset stainless steel, one and a half bowl, single drainer sink unit with mixer tap. Range of base units and drawers with matching wall mounted cupboards. Space for a cooker with an extractor hood over. Space and plumbing for two washing machines. Space for a fridge freezer. Walk in storage cupboard.

#### Cloakroom

Window to the rear. Low level WC. Wash hand basin with a vanity cupboard below.

# Conservatory 14' 1" x 8' 9" (4.29m x 2.66m)

Double opening double glazed doors to the rear garden. Double glazed windows to the rear.

#### Front garden

Block paved providing off road parking.

#### **Rear Garden**

Extensive decking with an area of artificial grass. Rear access.

#### Garage

Up and over door.