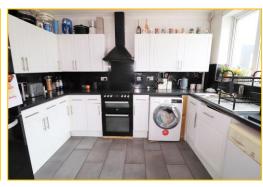

# Kitchen 11' 3" x 10' 9" (3.43m x 3.27m)

Double glazed window to the rear. Door to the conservatory. Roll edge worktops with inset stainless steel, one and a half bowl, single drainer sink unit with mixer tap. Range of base units and drawers with matching wall mounted cupboards. Space for a cooker with an extractor hood over. Space and plumbing for two washing machines. Space for a fridge freezer. Walk in storage cupboard.