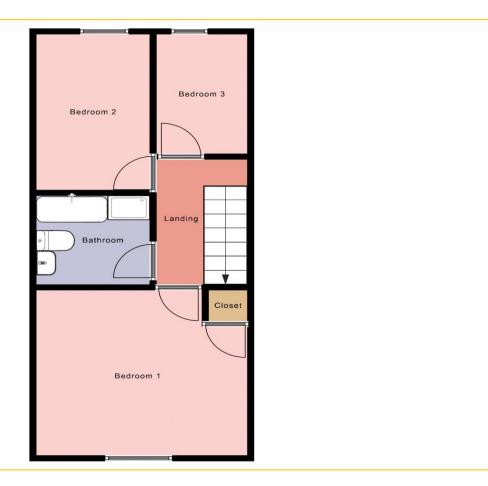

### **First Floor Landing**

Vaulted ceiling.

# Bedroom 1 14' 2" x 12' 1" (4.31m x 3.68m)

Double glazed window to the front. Built in storage cupboard. Double panel radiator.

# Bedroom 2 13' 0" x 7' 7" (3.96m x 2.31m)

Double glazed window to the rear. Single panel radiator.

# Bedroom 3 10' 0" x 6' 2" (3.05m x 1.88m)

Double glazed window to the rear. Single panel radiator.

#### Family Bathroom 7' 2" x 6' 10" (2.18m x 2.08m)

Glazed shower cubical with wall mounted controls. Panel enclosed bath with centre mixer tap. Wash hand basin with vanity cupboard below. Low level WC. Heated towel rail. Inset ceiling spot lights.