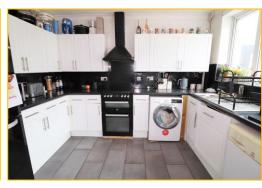

## Kitchen 11' 3" x 10' 9" (3.43m x 3.27m)

Double glazed window to the rear. Door to the conservatory. Roll edge worktops with inset stainless steel, one and a half bowl, single drainer sink unit with mixer tap. Range of base units and drawers with matching wall mounted cupboards. Space for a cooker with an extractor hood over. Space and plumbing for two washing machines. Space for a fridge freezer. Walk in storage cupboard.