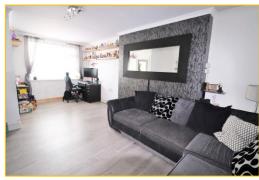

# Lounge 20' 7" x 11' 0" (6.27m x 3.35m)

Double glazed window to the front. Single panel radiator.