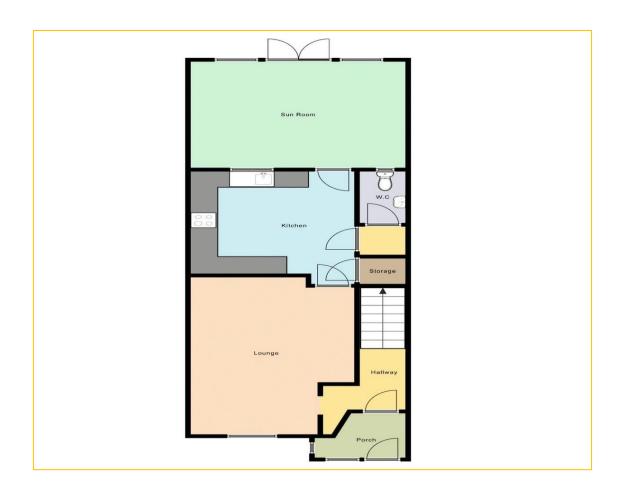

#### **Entrance Porch**

Double glazed door and window to the front.

#### **Entrance Hall**

# Lounge 20' 7" x 11' 0" (6.27m x 3.35m)

Double glazed window to the front. Single panel radiator.

## Kitchen 11' 3" x 10' 9" (3.43m x 3.27m)

Double glazed window to the rear. Door to the conservatory. Roll edge worktops with inset stainless steel, one and a half bowl, single drainer sink unit with mixer tap. Range of base units and drawers with matching wall mounted cupboards. Space for a cooker with an extractor hood over. Space and plumbing for two washing machines. Space for a fridge freezer. Walk in storage cupboard.

#### Cloakroom

Window to the rear. Low level WC. Wash hand basin with a vanity cupboard below.

# Conservatory 14' 1" x 8' 9" (4.29m x 2.66m)

Double opening double glazed doors to the rear garden. Double glazed windows to the rear.

#### Garage

Up and over door.