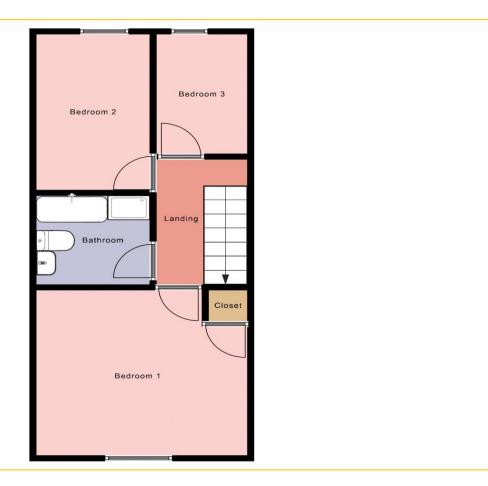

# **First Floor Landing**

Vaulted ceiling.

## Bedroom 1 14' 2" x 12' 1" (4.31m x 3.68m)

Double glazed window to the front. Built in storage cupboard. Double panel radiator.

# Bedroom 2 13' 0" x 7' 7" (3.96m x 2.31m)

Double glazed window to the rear. Single panel radiator.

# Bedroom 3 10' 0" x 6' 2" (3.05m x 1.88m)

Double glazed window to the rear. Single panel radiator.

## Family Bathroom 7' 2" x 6' 10" (2.18m x 2.08m)

Glazed shower cubical with wall mounted controls. Panel enclosed bath with centre mixer tap. Wash hand basin with vanity cupboard below. Low level WC. Heated towel rail. Inset ceiling spot lights.