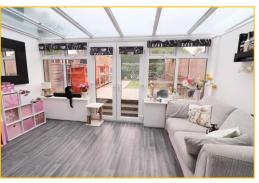

# Conservatory 14' 1" x 8' 9" (4.29m x 2.66m)

Double opening double glazed doors to the rear garden. Double glazed windows to the rear.