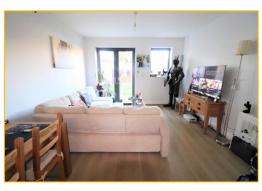

## Lounge/Diner 19' 2" x 12' 8" (5.84m x 3.86m)

Double glazed, double opening doors to the rear garden. Double glazed window to the rear. Under stairs storage cupboard. Two, double panel radiators.