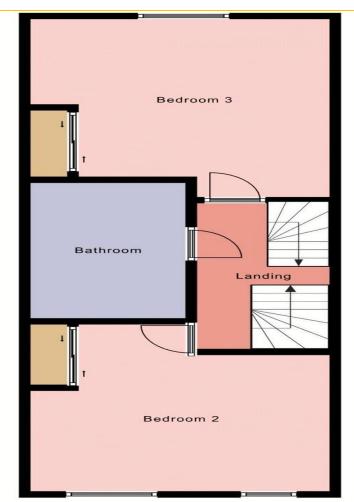

## **First Floor Landing**

Double panel radiator.

## Bedroom 2 13' 3" x 12' 7" (4.04m x 3.83m)

Two double glazed windows to the rear. Fitted mirror fronted double wardrobe.

## Bedroom 3 12' 8" x 9' 7" (3.86m x 2.92m)

Two double glazed windows to the front. Fitted mirror fronted double wardrobe. Double panel radiator.

## Family Bathroom 9' 1" x 6' 0" (2.77m x 1.83m)

Corner shower cubicle with wall mounted controls. Panel enclosed bath with mixer tap. Wash hand basin. Low level WC. Heated towel rail. Inset ceiling spot lights.