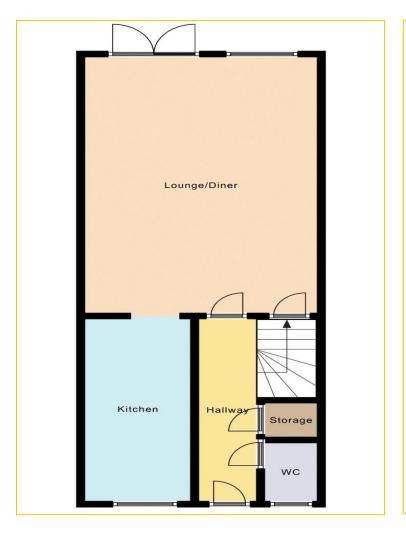

#### **Entrance Hall**

Accessed via a double glazed door. Walk in storage cupboard. Double panel radiator.

#### Cloakroom

Double glazed window to the front. Low level WC. Double panel radiator.

## Lounge/Diner 19' 2" x 12' 8" (5.84m x 3.86m)

Double glazed, double opening doors to the rear garden. Double glazed window to the rear. Under stairs storage cupboard. Two, double panel radiators.

## Kitchen 14' 0" x 5' 7" (4.26m x 1.70m)

Double glazed window to the front. Roll edge worktops with inset stainless steel, single bowl, single drainer sink unit with mixer tap. Range of base units and drawers with matching wall mounted cupboards and shelving. Fitted double oven. Four ring hob with extractor unit over. Space and plumbing for a washing machine. Double panel radiator.

## **First Floor Landing**

Double panel radiator.