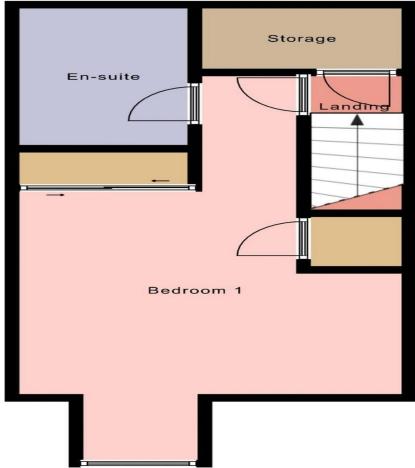

#### **Second Floor Landing**

Walk in storage cupboard with additional eaves storage space.

### **Bedroom 1**

Double glazed Veluxe style window to the front. Fitted mirror fronted double wardrobe. Double panel radiator. Eaves storage space.

## En-suite Shower Room 9' 2" x 6' 0" (2.79m x 1.83m)

Double glazed, Veluxe style window to the rear. Corner shower cubicle with wall mounted controls. Low level WC. Pedestal wash hand basin with tile splashback. Heated towel rail.