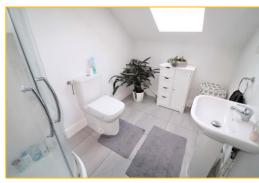

## En-suite Shower Room 9' 2" x 6' 0" (2.79m x 1.83m)

Double glazed, Veluxe style window to the rear. Corner shower cubicle with wall mounted controls. Low level WC. Pedestal wash hand basin with tile splashback. Heated towel rail.