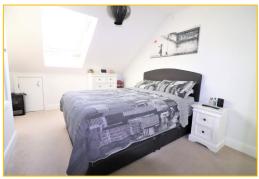

### **Bedroom 1**

Double glazed Veluxe style window to the front. Fitted mirror fronted double wardrobe. Double panel radiator. Eaves storage space.