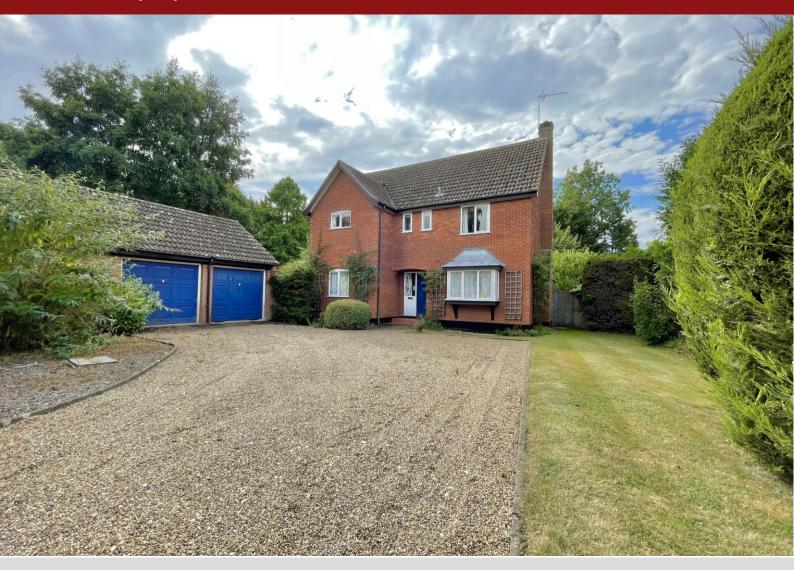

# twgaze

March House 12 Victoria Close Diss IP22 4JH

Guide Price: £495,000

- · Detached family residence
- Mature grounds extending to 0.5 acre
- High level of privacy
- Would benefit from updating
- 4 bedrooms, 2 receptions
- Close to Diss railway station
- No chain

# **Property**

The house presents well-proportioned rooms on both floors and certainly offers plenty of space for a family to utilise and enjoy for the years to come. Whilst the decor, kitchen and bathroom fittings within the house are functional, respectfully they are now a little tired and would benefit from updating. In total, there are four bedrooms upstairs, all having handy fitted wardrobes, three also have vanity sinks. The main bedroom has an en-suite shower room, with the other bedrooms making use of the family bathroom.

# Outside

A huge selling point is undoubtedly the wonderful mature, well-kept grounds the house occupies, which totals just over 0.5 ac. The gardens are a real joy and are well suited for a growing family or keen gardeners who love the outdoors. It's also evident from 'taking in' your surroundings that there's a great deal of privacy, whether at the front or back of the house. A generous gravel and conifer lined driveway opens to the main driveway and double garage with pitched roof - ample space for storage or a number of vehicles.