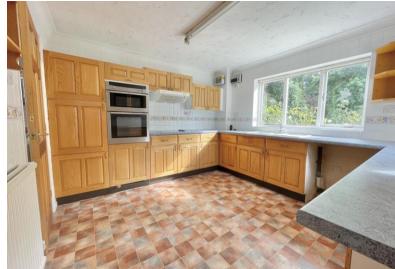

# **Property**

The house presents well-proportioned rooms on both floors and certainly offers plenty of space for a family to utilise and enjoy for the years to come. Whilst the decor, kitchen and bathroom fittings within the house are functional, respectfully they are now a little tired and would benefit from updating. In total, there are four bedrooms upstairs, all having handy fitted wardrobes, three also have vanity sinks. The main bedroom has an en-suite shower room, with the other bedrooms making use of the family bathroom.