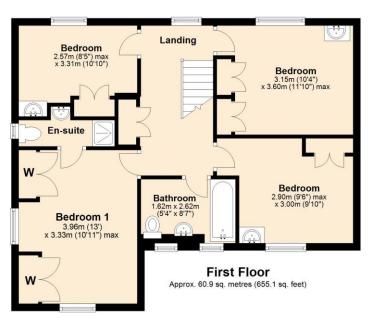

Total area: approx. 148.9 sq. metres (1602.8 sq. feet)

# For illustrative purposes only. NOT TO SCALE.

This plan is the copyright of TW Gaze and may not be altered, photographed, copied or reproduced without written consent.

10 Market Hill

Diss

Norfolk IP22 4WJ