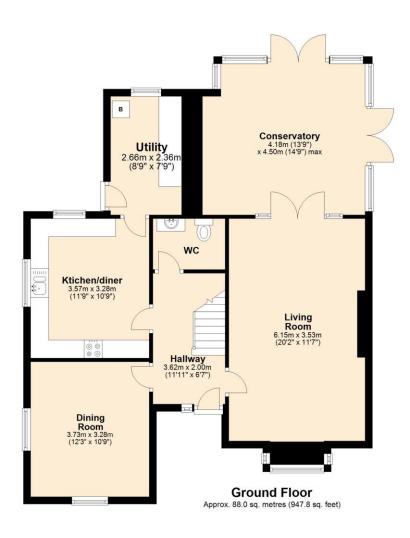

Total area: approx. 148.9 sq. metres (1602.8 sq. feet)

# For illustrative purposes only. NOT TO SCALE.

This plan is the copyright of TW Gaze and may not be altered, photographed, copied or reproduced without written consent.

10 Market Hill

Diss

Norfolk IP22 4WJ