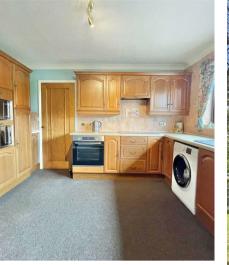

The Property

A well proportioned with spacious bungalow thats set back on its plot. The bungalow exudes a welcoming feels as soon as you enter, with wide hallway and doors leading off to various rooms throughout. The living/dining room is bright and offers plenty of space to entertain, which the kitchen is functional and has an abundance of fitted cupboards and worktop area. In total there are 3 bedrooms, with the main bedroom benefitting from a sizeable en-suite bathroom, which also has a separate shower cubicle. The other bathroom provides support for the other two bedrooms. The property has been well cared for over the years, however would now benefit from some cosmetic updating.