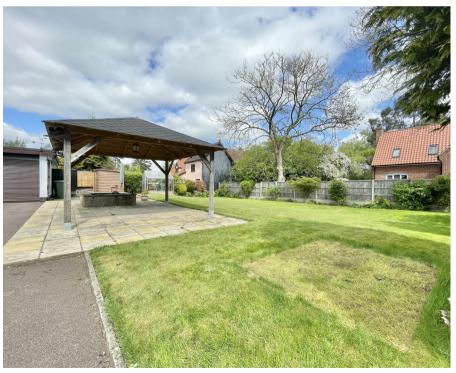

## Outside

Front lawn with hard standing driveway to side which leads around to the rear of the property where two single garages can be found - both have secure electric roller doors.

The mature rear garden is also laid to lawn with covered pergola which provides an ideal place for alfresco dining and entertaining friends and family.