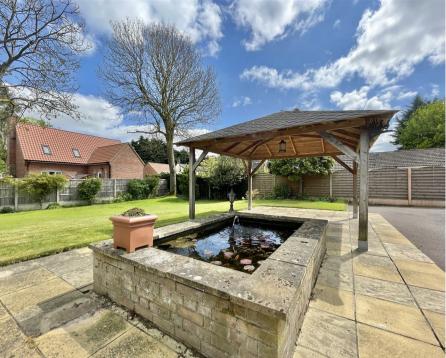

## Outside

Front lawn with hard standing driveway to side which leads around to the rear of the property where two single garages can be found - both have secure electric roller doors.

The mature rear garden is also laid to lawn with covered pergola which provides an ideal place for alfresco dining and entertaining friends and family.