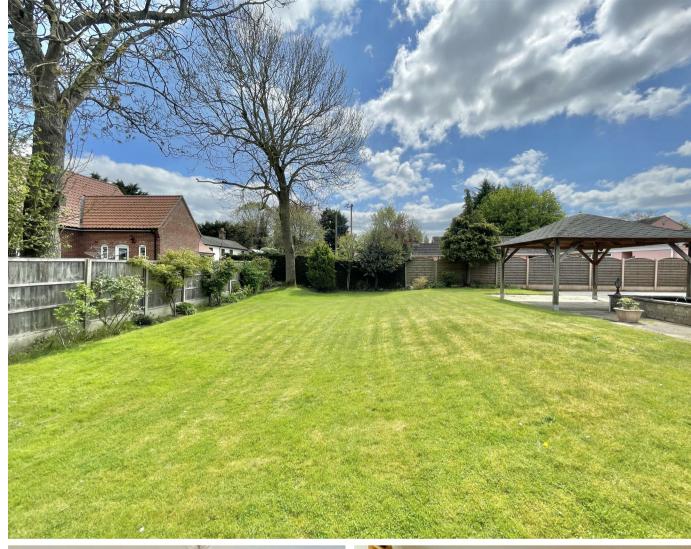

## Outside

Front lawn with hard standing driveway to side which leads around to the rear of the property where two single garages can be found - both have secure electric roller doors.

The mature rear garden is also laid to lawn with covered pergola which provides an ideal place for alfresco dining and entertaining friends and family.