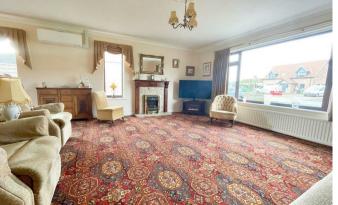

The Property

A well proportioned with spacious bungalow thats set back on its plot. The bungalow exudes a welcoming feels as soon as you enter, with wide hallway and doors leading off to various rooms throughout. The living/dining room is bright and offers plenty of space to entertain, which the kitchen is functional and has an abundance of fitted cupboards and worktop area. In total there are 3 bedrooms, with the main bedroom benefitting from a sizeable en-suite bathroom, which also has a separate shower cubicle. The other bathroom provides support for the other two bedrooms. The property has been well cared for over the years, however would now benefit from some cosmetic updating.