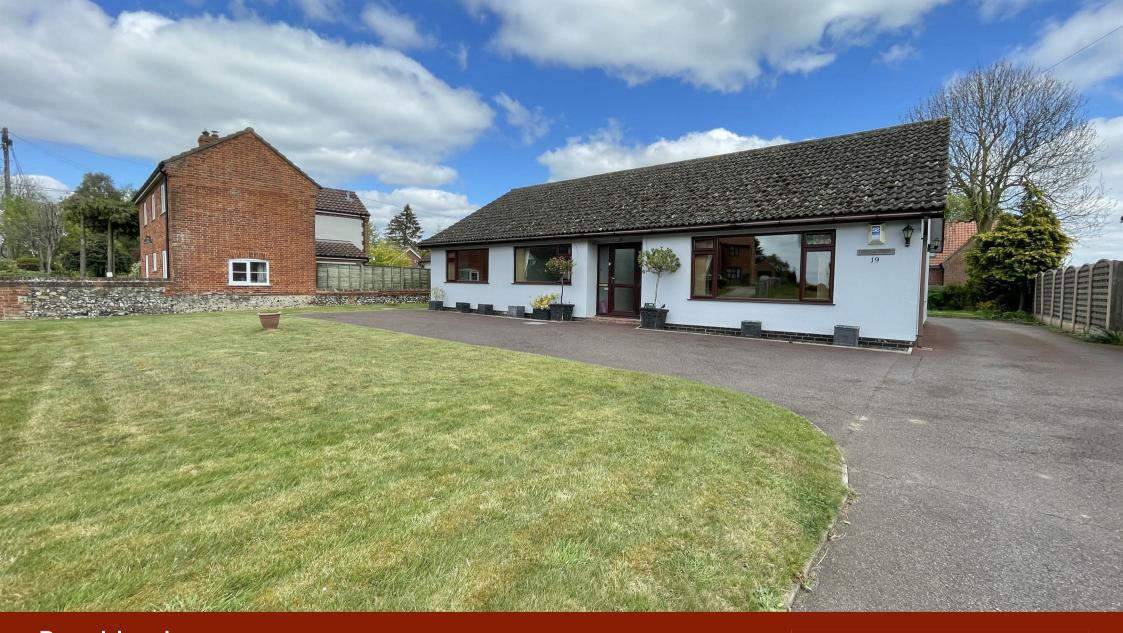

## Brecklands 19 The Green | North Lopham | IP22 2NF £425,000

- Established detached bungalow
- En-suite bathroom
- Bright, spacious living/dining room
- Two separate garages with electric roller doors
- Mature rear garden

The Property

A well proportioned with spacious bungalow thats set back on its plot. The bungalow exudes a welcoming feels as soon as you enter, with wide hallway and doors leading off to various rooms throughout. The living/dining room is bright and offers plenty of space to entertain, which the kitchen is functional and has an abundance of fitted cupboards and worktop area. In total there are 3 bedrooms, with the main bedroom benefitting from a sizeable en-suite bathroom, which also has a separate shower cubicle. The other bathroom provides support for the other two bedrooms. The property has been well cared for over the years, however would now benefit from some cosmetic updating.