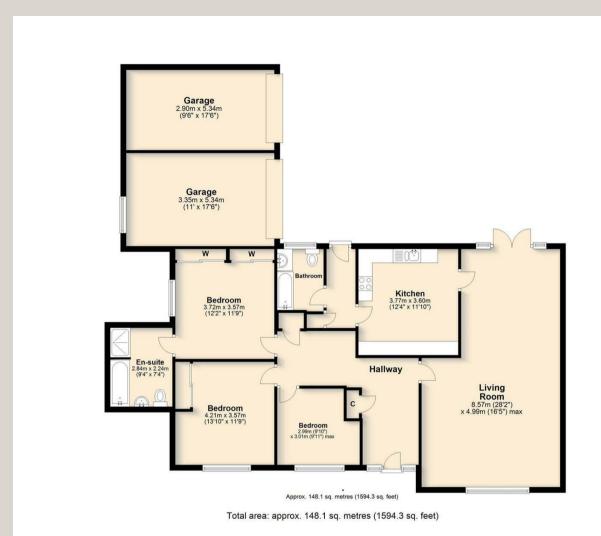

- 3 Bedrooms
- Inviting hallway
- Plenty of parking extending to the rear
- Good size kitchen
- No onward chain

The Property

A well proportioned with spacious bungalow thats set back on its plot. The bungalow exudes a welcoming feels as soon as you enter, with wide hallway and doors leading off to various rooms throughout. The living/dining room is bright and offers plenty of space to entertain, which the kitchen is functional and has an abundance of fitted cupboards and worktop area. In total there are 3 bedrooms, with the main bedroom benefitting from a sizeable en-suite bathroom, which also has a separate shower cubicle. The other bathroom provides support for the other two bedrooms. The property has been well cared for over the years, however would now benefit from some cosmetic updating.

## Outside

Front lawn with hard standing driveway to side which leads around to the rear of the property where two single garages can be found - both have secure electric roller doors.

The mature rear garden is also laid to lawn with covered pergola which provides an ideal place for alfresco dining and entertaining friends and family.