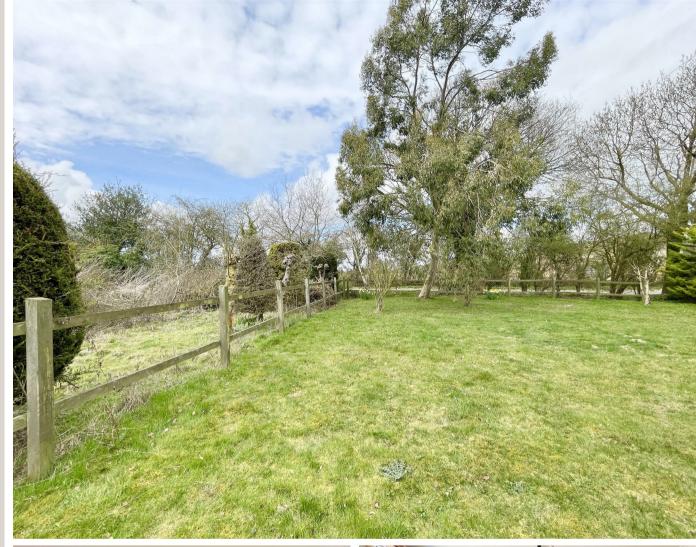

#### Outside

A Post and rail fence effortlessly differentiates the boundary between the property's mature garden and the neighbouring countryside.

On entry, a large driveway caters for numerous cars, which in turn leads to a detached, brick built double garage with roller doors. Access at both sides of the house leads to the rear garden, which is mainly laid to lawn with mature shrubs inset and large pond (currently empty). There is also an expanse of lawn to the front of the house.