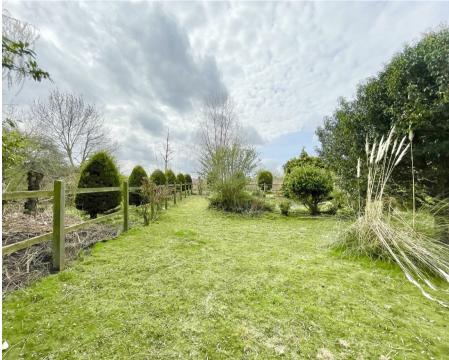

#### Outside

A Post and rail fence effortlessly differentiates the boundary between the property's mature garden and the neighbouring countryside.

On entry, a large driveway caters for numerous cars, which in turn leads to a detached, brick built double garage with roller doors. Access at both sides of the house leads to the rear garden, which is mainly laid to lawn with mature shrubs inset and large pond (currently empty). There is also an expanse of lawn to the front of the house.