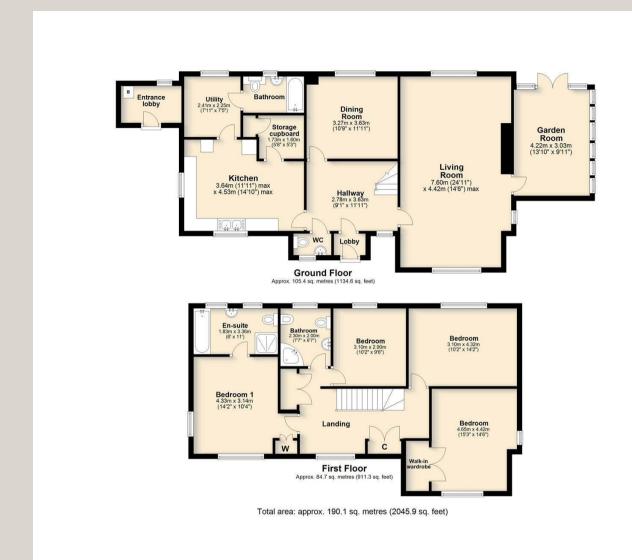

## The Property

Space for a growing family is 'top of the agenda' at Whisperwood; an impressive, spacious 4 bedroom detached residence, found in a rural village setting. The property benefits from a traditional layout of accommodation, along with thoughtfully proportioned rooms, emphasising the excellent sense of space throughout this home. The property has bright rooms and doesn't feel 'closed in' by other neighbouring properties either.

#### Outside

A Post and rail fence effortlessly differentiates the boundary between the property's mature garden and the neighbouring countryside.

On entry, a large driveway caters for numerous cars, which in turn leads to a detached, brick built double garage with roller doors. Access at both sides of the house leads to the rear garden, which is mainly laid to lawn with mature shrubs inset and large pond (currently empty). There is also an expanse of lawn to the front of the house.