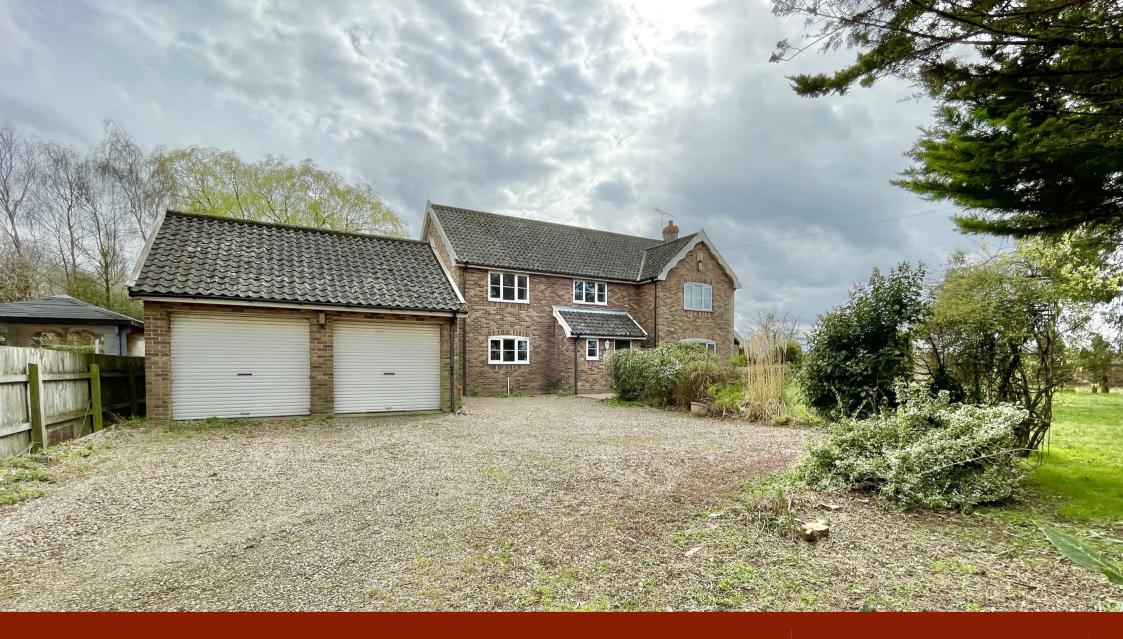

# Church Corner | Bedingfield | IP23 7QG

Established detached family residence. 4 bedrooms. Bright, spacious rooms. Rural setting with countryside views to side and rear. Large living room and separate garden room. Double garage and driveway for a number of cars. No onward chain.

- · Spacious detached family home
- Equi-distance between Eye and Debenham
- Traditional layout with well proportioned rooms
- Large driveway and double garage

- In rural village setting
- 4 bedrooms with en-suite
- · Bright rooms
- No onward chain

#### Outside

A Post and rail fence effortlessly differentiates the boundary between the property's mature garden and the neighbouring countryside.

On entry, a large driveway caters for numerous cars, which in turn leads to a detached, brick built double garage with roller doors. Access at both sides of the house leads to the rear garden, which is mainly laid to lawn with mature shrubs inset and large pond (currently empty). There is also an expanse of lawn to the front of the house.