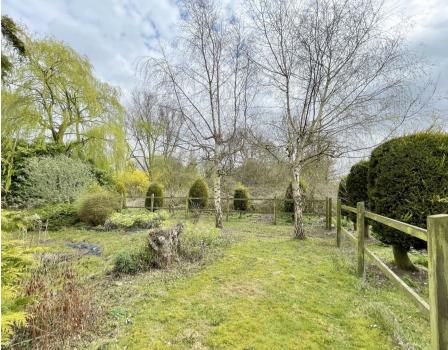

#### Outside

A Post and rail fence effortlessly differentiates the boundary between the property's mature garden and the neighbouring countryside.

On entry, a large driveway caters for numerous cars, which in turn leads to a detached, brick built double garage with roller doors. Access at both sides of the house leads to the rear garden, which is mainly laid to lawn with mature shrubs inset and large pond (currently empty). There is also an expanse of lawn to the front of the house.