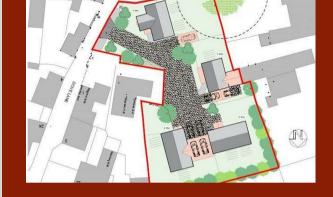

Location This small development of 3 properties enjoys an enviable position in Eye being walking distance to the town centre. The town is steeped in history and provides an interesting range of local shops and a wide array of social and medical facilities. Hartismere High School offers secondary education to sixth form level and is highly regarded, achieving an 'Outstanding' Ofsted rating in November 2014. The town is also well located for access to the A140 just a mile or so away providing a direct route to Norwich and Ipswich, both around 25 miles distant. Just across the county border into Norfolk is the thriving market town of Diss providing local and national shopping, sporting and leisure facilities including an 18 hole golf course and driving range. There is a mainline rail station at Diss providing regular intercity services to Norwich (20 minutes), Ipswich (23 minutes) and London Liverpool Street (around 90 minutes). The renowned

## Outside

Plot 4 offers a generous garden laid to lawn with a large sandstone patio easily large enough for entertaining in the summer months and is accessed from multiple points at the rear of the house. There is a linked single garage with a useful door accessing the rear garden. Additional parking for a least two cars is available immediately in front of the property.