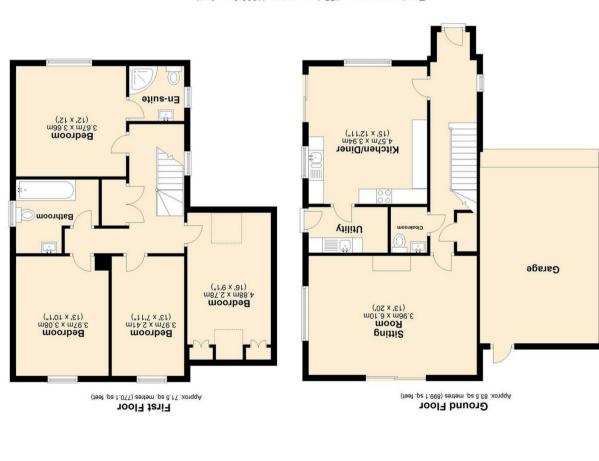

## Suffolk Heritage Coast around Southwold is within 40 minutes or so by car.

Property Danny Ward has been building houses in Norfolk and Suffolk for many years and has an excellent reputation for quality and after care. His style of house complements the traditional architecture of the region and they are designed with the family in mind. The quality of fittings is to a high standard with features such as the granite window sills and underfloor heating as well as the stylish kitchen and bathrooms which are a blend of traditional and modern. The internal layout has been designed to maximise the living space with a large lounge with a wood burner and spacious open plan Kitchen/dining room. Separate utility/ boot room is provided within the property with external door, an essential for modern day living. Plot 4 has a spacious principle bedroom with en-suite shower room and useful built in wardrobes. There are three further bedrooms and a family bathroom accessed of a light and spacious gallery landing.

## Outside

Plot 4 offers a generous garden laid to lawn with a large sandstone patio easily large enough for entertaining in the summer months and is accessed from multiple points at the rear of the house. There is a linked single garage with a useful door accessing the rear garden. Additional parking for a least two cars is available immediately in front of the property.