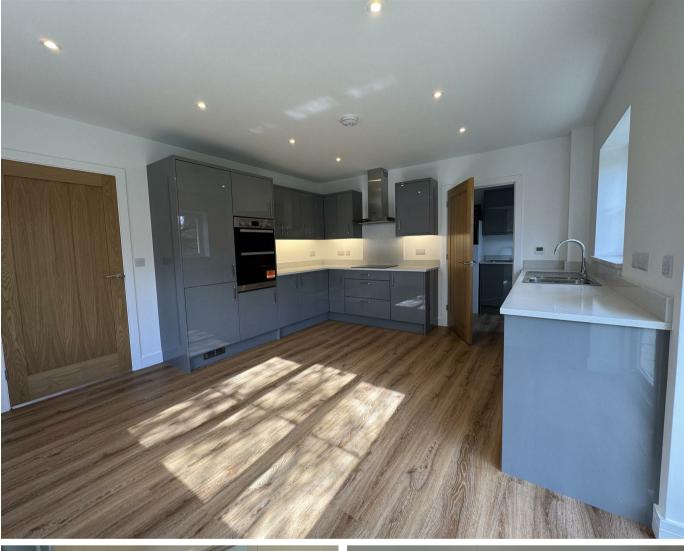

## Suffolk Heritage Coast around Southwold is within 40 minutes or so by car.

Property Danny Ward has been building houses in Norfolk and Suffolk for many years and has an excellent reputation for quality and after care. His style of house complements the traditional architecture of the region and they are designed with the family in mind. The quality of fittings is to a high standard with features such as the granite window sills and underfloor heating as well as the stylish kitchen and bathrooms which are a blend of traditional and modern. The internal layout has been designed to maximise the living space with a large lounge with a wood burner and spacious open plan Kitchen/dining room. Separate utility/ boot room is provided within the property with external door, an essential for modern day living. Plot 4 has a spacious principle bedroom with en-suite shower room and useful built in wardrobes. There are three further bedrooms and a family bathroom accessed of a light and spacious gallery landing.