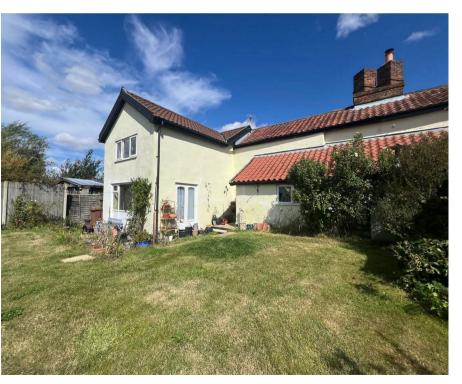

# Bluebell Cottage 5 Earlsford Road | Mellis | IP23 8EA Guide Price £350,000

Pretty 3 bedroom cottage, surrounded by farmland. Close proximity to footpaths and Thornham Walks. Spacious living room with wood burning stove. Separate sitting room with multi-fuel burner. Inglenook fireplaces. Galley kitchen with pantry cupboard. Downstairs bathroom, supporting an en-suite shower room off the main bedroom. Driveway to front allowing parking for several vehicles.

## Property

Heavily beamed and full of character with good ceiling height throughout, the property provides family sized accommodation with 3 bedrooms - the main bedroom having an ensuite shower room and two built in double wardrobes. Downstairs the front door opens into one of the sitting rooms with inglenook fireplace and wood burner which in turn leads into the galley kitchen and from there out into the back garden with views over farmland. The larger sitting/dining room measures over 24' in length with large windows, french doors into the garden and wood burner.

#### Outside

A lawned garden to the rear with field views beyond. Driveway for several vehicles and store shed.