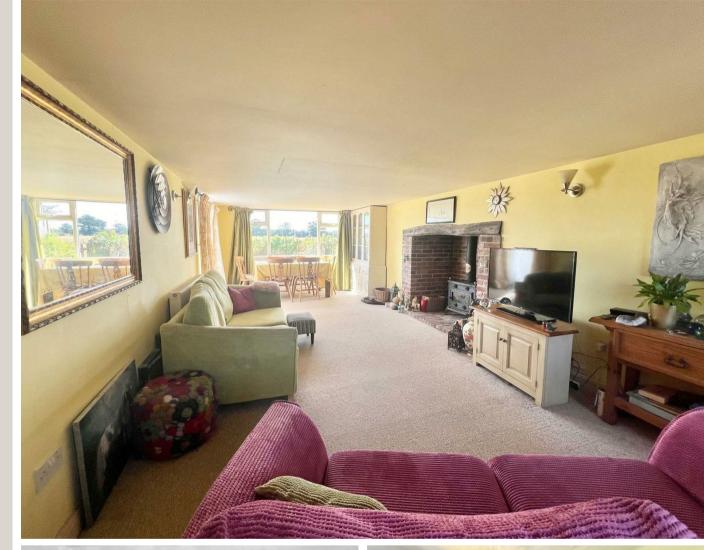

## Property

Heavily beamed and full of character with good ceiling height throughout, the property provides family sized accommodation with 3 bedrooms - the main bedroom having an ensuite shower room and two built in double wardrobes. Downstairs the front door opens into one of the sitting rooms with inglenook fireplace and wood burner which in turn leads into the galley kitchen and from there out into the back garden with views over farmland. The larger sitting/dining room measures over 24' in length with large windows, french doors into the garden and wood burner.