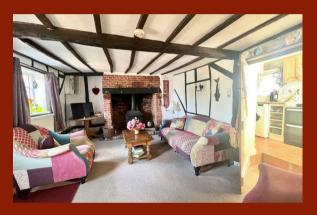

# Bluebell Cottage 5 Earlsford Road | Mellis | IP23 8EA Guide Price £350,000

Pretty 3 bedroom cottage, surrounded by farmland. Close proximity to footpaths and Thornham Walks. Spacious living room with wood burning stove. Separate sitting room with multi-fuel burner. Inglenook fireplaces. Galley kitchen with pantry cupboard. Downstairs bathroom, supporting an en-suite shower room off the main bedroom. Driveway to front allowing parking for several vehicles.

## Property

Heavily beamed and full of character with good ceiling height throughout, the property provides family sized accommodation with 3 bedrooms - the main bedroom having an ensuite shower room and two built in double wardrobes. Downstairs the front door opens into one of the sitting rooms with inglenook fireplace and wood burner which in turn leads into the galley kitchen and from there out into the back garden with views over farmland. The larger sitting/dining room measures over 24' in length with large windows, french doors into the garden and wood burner.