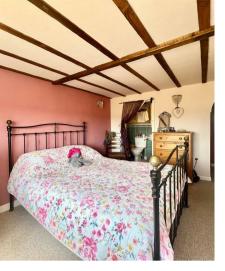

## Property

Heavily beamed and full of character with good ceiling height throughout, the property provides family sized accommodation with 3 bedrooms - the main bedroom having an ensuite shower room and two built in double wardrobes. Downstairs the front door opens into one of the sitting rooms with inglenook fireplace and wood burner which in turn leads into the galley kitchen and from there out into the back garden with views over farmland. The larger sitting/dining room measures over 24' in length with large windows, french doors into the garden and wood burner.