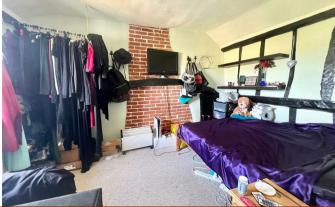

## Property

Heavily beamed and full of character with good ceiling height throughout, the property provides family sized accommodation with 3 bedrooms - the main bedroom having an ensuite shower room and two built in double wardrobes. Downstairs the front door opens into one of the sitting rooms with inglenook fireplace and wood burner which in turn leads into the galley kitchen and from there out into the back garden with views over farmland. The larger sitting/dining room measures over 24' in length with large windows, french doors into the garden and wood burner.