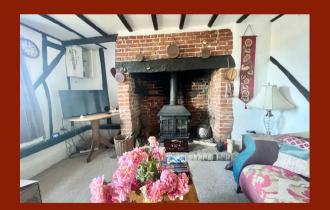

## Property

Heavily beamed and full of character with good ceiling height throughout, the property provides family sized accommodation with 3 bedrooms - the main bedroom having an ensuite shower room and two built in double wardrobes. Downstairs the front door opens into one of the sitting rooms with inglenook fireplace and wood burner which in turn leads into the galley kitchen and from there out into the back garden with views over farmland. The larger sitting/dining room measures over 24' in length with large windows, french doors into the garden and wood burner.