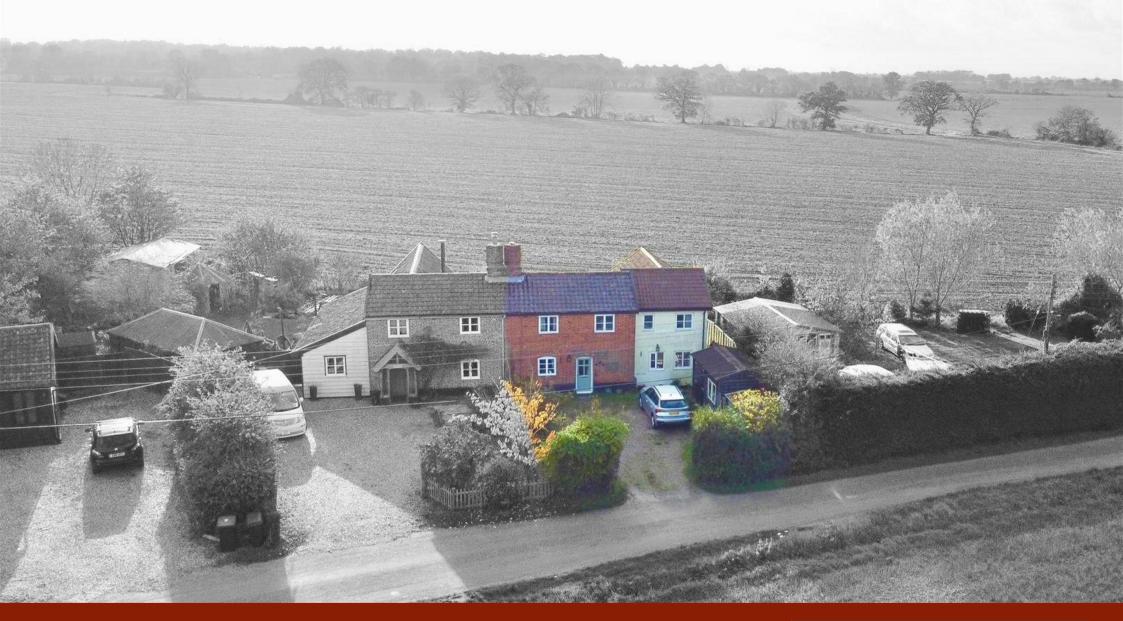

Bluebell Cottage 5 Earlsford Road | Mellis | IP23 8EA Guide Price £350,000

- Attractive and extended 3 bedroom cottage
- Driveway space for several vehicles
- Inglenook fireplace

- Countryside fields to front and rear
- Popular Suffolk village just a few miles from Diss
- Wood burner and separate multifuel burner
- Edge of village location

## **Full Description**

Location

Bluebell Cottage sits in countryside with open views from all aspects. There is a village primary school in Mellis and the nearby Thornham Estate with 12 miles of countryside walks through Parkland, a children's play area and cafe. The small town of Eye just a couple of miles to the east has schooling to sixth form level at the highly regarded Hartismere High School, some independent shops, cafes and convenience stores. The larger market town of Diss is just over the border into Norfolk around 4 miles away and provides a wider selection of facilities together with a mainline rail station on the Norwich to London Liverpool Street line with a journey to London taking around 90 minutes.

#### Outside

A lawned garden to the rear with field views beyond. Driveway for several vehicles and store shed.