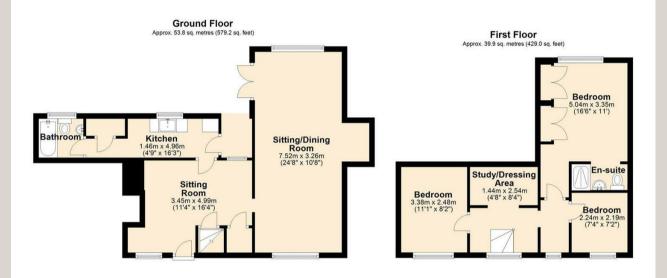

### Directions

What3words///sleepy.lilac.begun

Viewing - Strictly by appointment with TW Gaze

Freehold

Council Tax Band : C

 $\mathsf{EPC}:\mathsf{E}$ 

Ref: 2/19642/CC

Total area: approx. 93.7 sq. metres (1008.2 sq. feet)