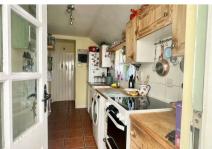

## Property

Heavily beamed and full of character with good ceiling height throughout, the property provides family sized accommodation with 3 bedrooms - the main bedroom having an ensuite shower room and two built in double wardrobes. Downstairs the front door opens into one of the sitting rooms with inglenook fireplace and wood burner which in turn leads into the galley kitchen and from there out into the back garden with views over farmland. The larger sitting/dining room measures over 24' in length with large windows, french doors into the garden and wood burner.