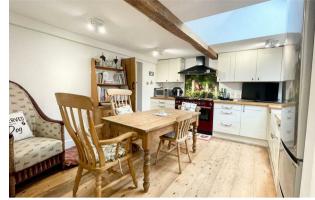

## **Church Farmhouse** The Green | Old Buckenham | NR17 1RR

Beautifully presented four bedroom Farmhouse with generous garden and useful outbuildings set in the popular village of Old Buckenham

- Charming Detached Period Farmhouse with Located on Old Buckenham Green **Original Features**
- Four Bedrooms

• Separate Utility Pod for Practical Living

- Including One on the Ground Floor
- Spacious Kitchen-Breakfast Room with a Traditional Two Large Reception Rooms for Flexible Living Feel
- Potential for an Annexe Conversion
- Long Gated Driveway Offering Abundant Parking