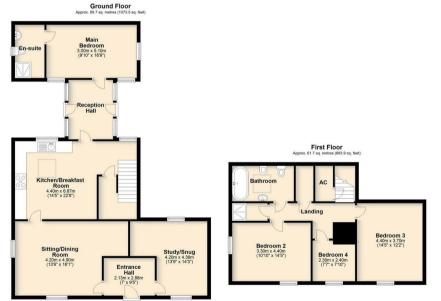

Total area: approx. 161.4 sq. metres (1737.4 sq. feet)

10 Market Hill Diss Norfolk IP22 4WJ 01379 641341 prop@twgaze.co.uk