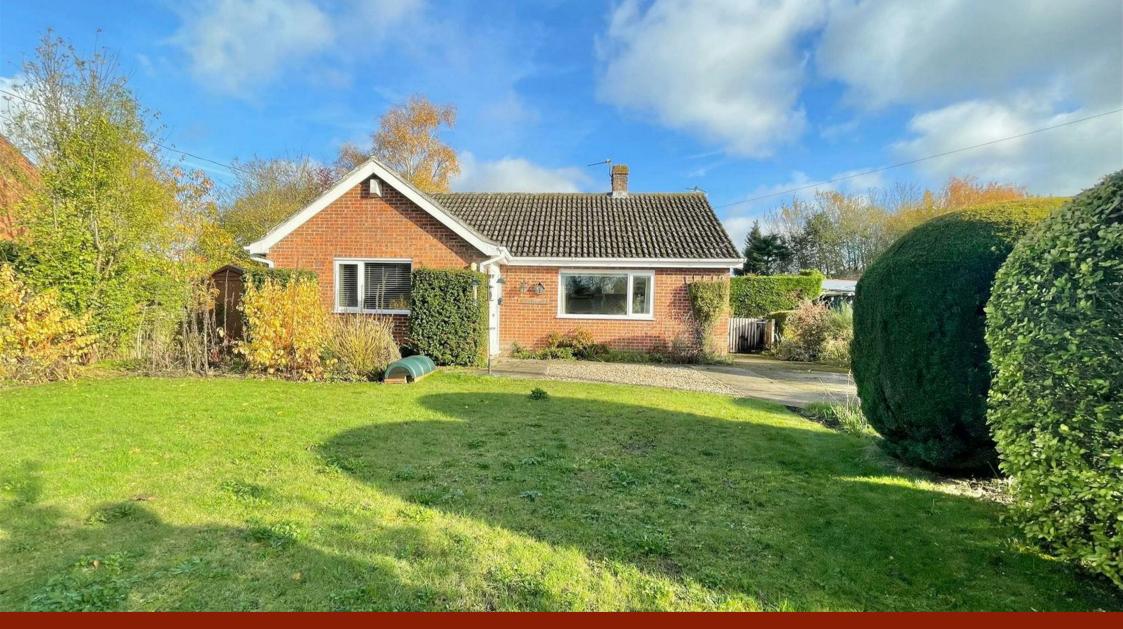

# Forge Place The Street | Winfarthing | IP22 2ED

Established, detached bungalow. Set back on its plot within the village of Winfarthing. Two double bedrooms. stylish kitchen/breakfast room. uPVC conservatory. Long driveway and a single garage. good level of privacy to rear. Just 4 miles from Diss

# The Property

The bungalow is warm, inviting and neutrally decorated, with clean, stylish fittings, demonstrated by the kitchen/breakfast room and supporting utility located to the rear. The living room is bright and benefits from two, triple glazed windows and overall there is a good, functional layout and flow, with an entrance porch and central hallway leading off to all of the rooms. The property has the added bonus of a uPVC conservatory located just off the back bedroom.

### Outside

The driveway caters from several vehicles, whilst there is a single garage found further back. Adjacent to the driveway is a good size lawn with shrubs to front borders. The rear is also lawn mainly to lawn.