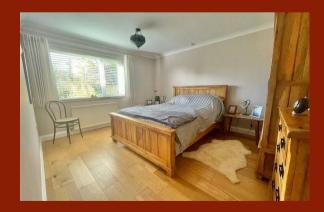

# The Property

The bungalow is warm, inviting and neutrally decorated, with clean, stylish fittings, demonstrated by the kitchen/breakfast room and supporting utility located to the rear. The living room is bright and benefits from two, triple glazed windows and overall there is a good, functional layout and flow, with an entrance porch and central hallway leading off to all of the rooms. The property has the added bonus of a uPVC conservatory located just off the back bedroom.