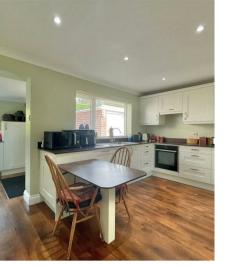

- Set back on its plot
- with good size front lawn
- Stylish kitchen/breakfast room Useful
- fitted utility

• 2 double bedrooms

Conservatory

- Tiled wet room
- Just 4 miles from Diss
- Long driveway and single garage

# The Property

The bungalow is warm, inviting and neutrally decorated, with clean, stylish fittings, demonstrated by the kitchen/breakfast room and supporting utility located to the rear. The living room is bright and benefits from two, triple glazed windows and overall there is a good, functional layout and flow, with an entrance porch and central hallway leading off to all of the rooms. The property has the added bonus of a uPVC conservatory located just off the back bedroom.