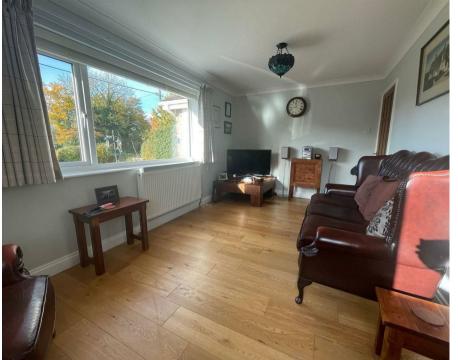

# The Property

The bungalow is warm, inviting and neutrally decorated, with clean, stylish fittings, demonstrated by the kitchen/breakfast room and supporting utility located to the rear. The living room is bright and benefits from two, triple glazed windows and overall there is a good, functional layout and flow, with an entrance porch and central hallway leading off to all of the rooms. The property has the added bonus of a uPVC conservatory located just off the back bedroom.