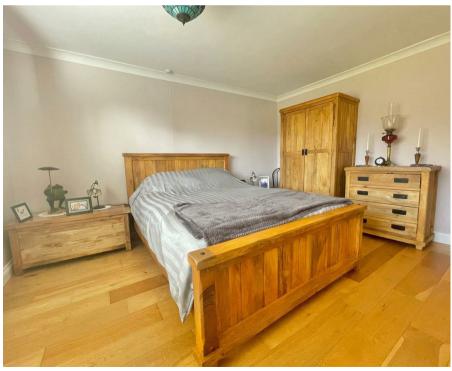

# The Property

The bungalow is warm, inviting and neutrally decorated, with clean, stylish fittings, demonstrated by the kitchen/breakfast room and supporting utility located to the rear. The living room is bright and benefits from two, triple glazed windows and overall there is a good, functional layout and flow, with an entrance porch and central hallway leading off to all of the rooms. The property has the added bonus of a uPVC conservatory located just off the back bedroom.