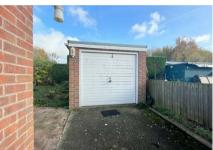

### Outside

The driveway caters from several vehicles, whilst there is a single garage found further back. Adjacent to the driveway is a good size lawn with shrubs to front borders. The rear is also lawn mainly to lawn.