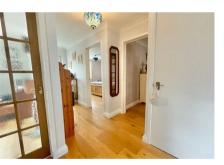

# The Property

The bungalow is warm, inviting and neutrally decorated, with clean, stylish fittings, demonstrated by the kitchen/breakfast room and supporting utility located to the rear. The living room is bright and benefits from two, triple glazed windows and overall there is a good, functional layout and flow, with an entrance porch and central hallway leading off to all of the rooms. The property has the added bonus of a uPVC conservatory located just off the back bedroom.