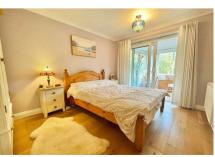

# The Property

The bungalow is warm, inviting and neutrally decorated, with clean, stylish fittings, demonstrated by the kitchen/breakfast room and supporting utility located to the rear. The living room is bright and benefits from two, triple glazed windows and overall there is a good, functional layout and flow, with an entrance porch and central hallway leading off to all of the rooms. The property has the added bonus of a uPVC conservatory located just off the back bedroom.