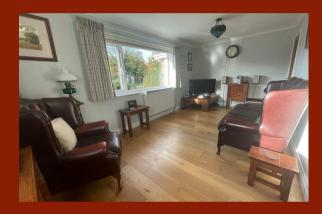

# The Property

The bungalow is warm, inviting and neutrally decorated, with clean, stylish fittings, demonstrated by the kitchen/breakfast room and supporting utility located to the rear. The living room is bright and benefits from two, triple glazed windows and overall there is a good, functional layout and flow, with an entrance porch and central hallway leading off to all of the rooms. The property has the added bonus of a uPVC conservatory located just off the back bedroom.