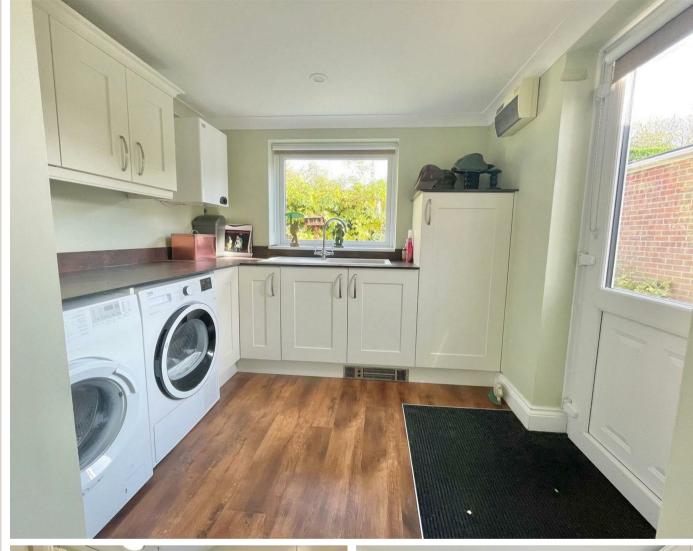

- Set back on its plot
- with good size front lawn
- Stylish kitchen/breakfast room Useful
- fitted utility

• 2 double bedrooms

Conservatory

- Tiled wet room
- Just 4 miles from Diss
- Long driveway and single garage

# The Property

The bungalow is warm, inviting and neutrally decorated, with clean, stylish fittings, demonstrated by the kitchen/breakfast room and supporting utility located to the rear. The living room is bright and benefits from two, triple glazed windows and overall there is a good, functional layout and flow, with an entrance porch and central hallway leading off to all of the rooms. The property has the added bonus of a uPVC conservatory located just off the back bedroom.