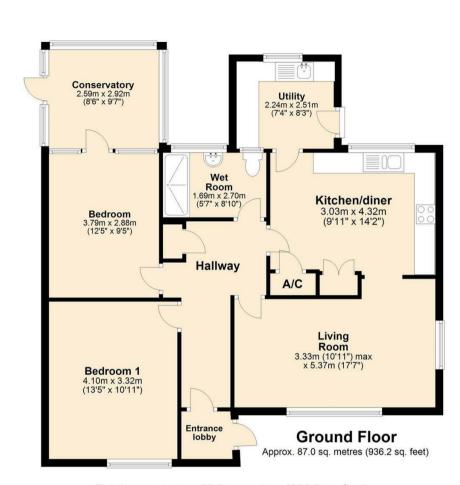

# Forge Place The Street | Winfarthing | IP22 2ED

Established, detached bungalow. Set back on its plot within the village of Winfarthing. Two double bedrooms. stylish kitchen/breakfast room. uPVC conservatory. Long driveway and a single garage. good level of privacy to rear. Just 4 miles from Diss

- Set back on its plot
- with good size front lawn
- Stylish kitchen/breakfast room Useful
- fitted utility

• 2 double bedrooms

Conservatory

- Tiled wet room
- Just 4 miles from Diss
- Long driveway and single garage

# The Property

The bungalow is warm, inviting and neutrally decorated, with clean, stylish fittings, demonstrated by the kitchen/breakfast room and supporting utility located to the rear. The living room is bright and benefits from two, triple glazed windows and overall there is a good, functional layout and flow, with an entrance porch and central hallway leading off to all of the rooms. The property has the added bonus of a uPVC conservatory located just off the back bedroom.

Council tax: C

Freehold

Ref: 2/19715/RM

Total area: approx. 87.0 sq. metres (936.2 sq. feet)

|                                             | Current | Potentia |
|---------------------------------------------|---------|----------|
| Very energy efficient - lower running costs |         |          |
| (92 plus) A                                 |         |          |
| (81-91) B                                   |         |          |
| (69-80) C                                   |         |          |
| (55-68)                                     |         |          |
| (39-54)                                     |         |          |
| (21-38)                                     |         |          |
| (1-20) G                                    |         |          |