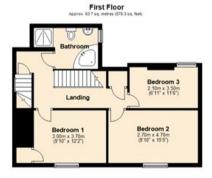

- Guide £500.000 £525.000
- 4 Bedrooms
- Large Garden
- Extensive range of cellars

- Grade II listed property
- · No onward chain
- Nestled in the centre of a popular well served village
- Newly renovated to a high standard throughout