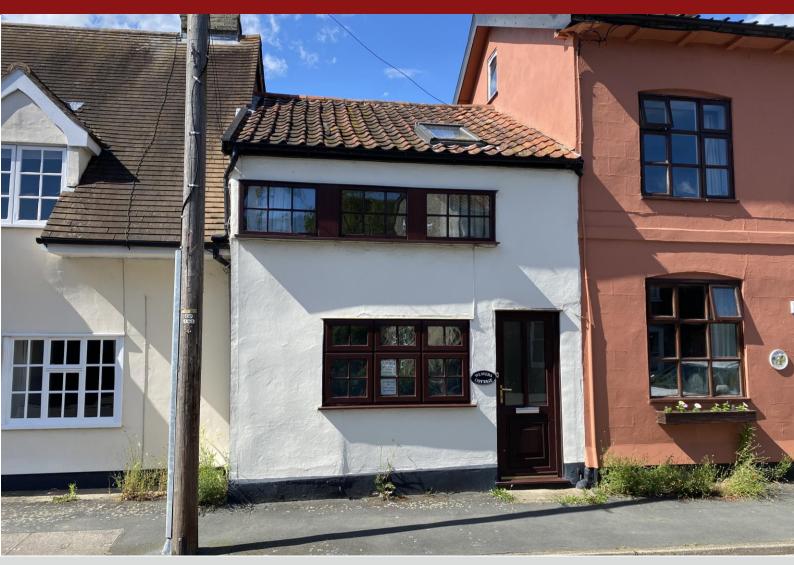

# twgaze

Weavers Cottage 22a Front Street Mendlesham Suffolk IP14 5RY

Guide Price: £220000

- No Onward Chain
- Flexible space
- Currently part used as hair salon
- Full consent for residential use
- Well served village

The property was once a weavers cottage and until recently has been used as a hair salon with a kitchen to the rear and bedroom and living room upstairs.

It currently has an ongoing consent for the hair salon but a planning approval has been obtained for the cottage to be entirely residential if preferred. There is therefore great flexibility for those seeking either just a home or a home with workspace.

#### How to get there:

From Diss head south towards Ipswich on the A140 and take the right turn signed Mendlesham. Proceed into the village centre, passing the Church on the right hand side and turn left onto Front Street. 22a is a short way along on the right.