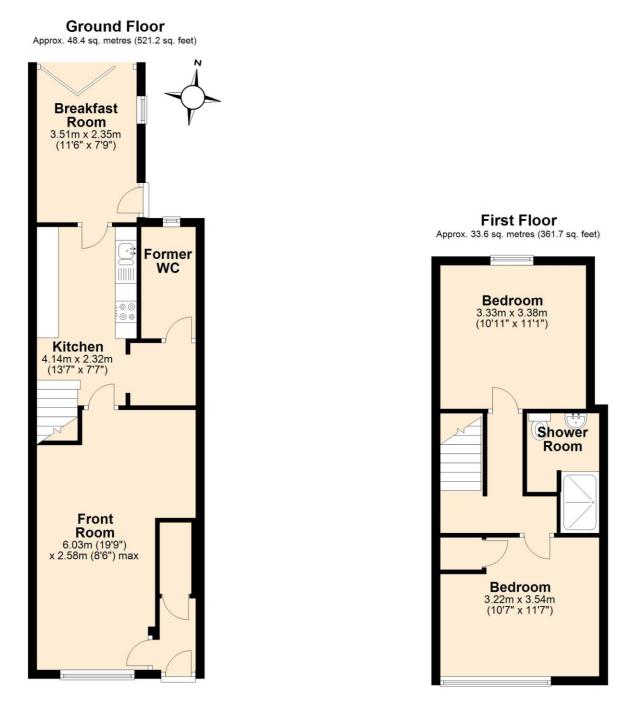

The property was once a weavers cottage and until recently has been used as a hair salon with a kitchen to the rear and bedroom and living room upstairs.

It currently has an ongoing consent for the hair salon but a planning approval has been obtained for the cottage to be entirely residential if preferred. There is therefore great flexibility for those seeking either just a home or a home with workspace.

#### Outside

The rear extension has encompassed much of the garden but there is a small area of private garden leading off from the kitchen/dining area through the bifold doors.

For illustrative purposes only. NOT TO SCALE. This plan is the copyright of TW Gaze and may not be altered, photographed, copied or reproduced without written consent.

10 Market Hill Diss Norfolk IP22 4WJ t: 01379 651 931 33 Market Street Wymondham Norfolk NR18 0AJ t: 01953 423 188