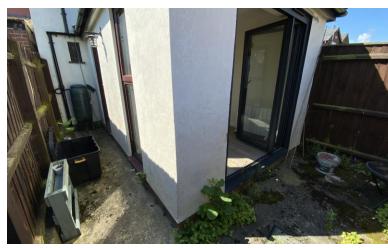

#### Outside

The rear extension has encompassed much of the garden but there is a small area of private garden leading off from the kitchen/dining area through the bifold doors.