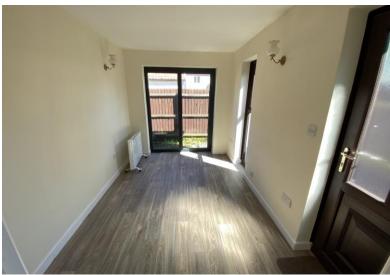

#### Outside

The rear extension has encompassed much of the garden but there is a small area of private garden leading off from the kitchen/dining area through the bifold doors.