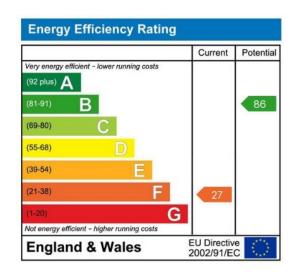

#### **Services**

Mains water and electricity are connected. Oil fired boiler providing heating to radiators. Private drainage.