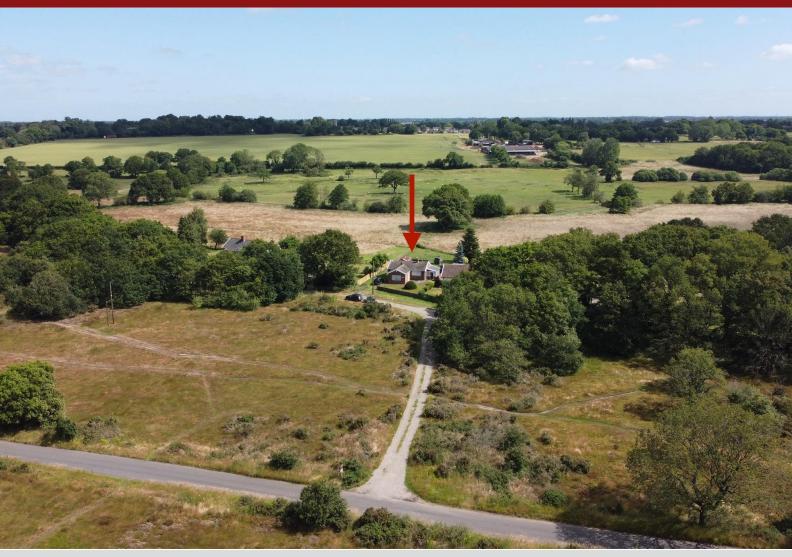

#### Location

The location of a property is one of the key factors and this one offers the best of being in a rural position with an outlook over the beautiful Wortham Ling (a 130 ac site of Special Scientific Interest) and yet is just a 5 minute drive into the market town of Diss which provides an excellent range of local and national shops, sporting and social amenities and has a mainline rail service to London Liverpool Street in just 90 minutes. This is a great base from which to explore the wider area with Norwich, Ipswich and Bury St Edmunds all within 25 miles, the Broads is within an hours drive as are the north and east coastlines. In summary this is a quiet rural location, with neighbours, an excellent outlook and within 5 minutes of all your daily needs. The Property

#### **Outside**

The bungalow is set central to its plot. There is a driveway, front garden and side garden are lawned with flower borders, and from here there are views across The Ling. The rear garden is part walled with flower borders in front and runs onto the lawn, To one side is a raised bed, vegetable area and the patio, and a large 18' by 8' timber garden store.