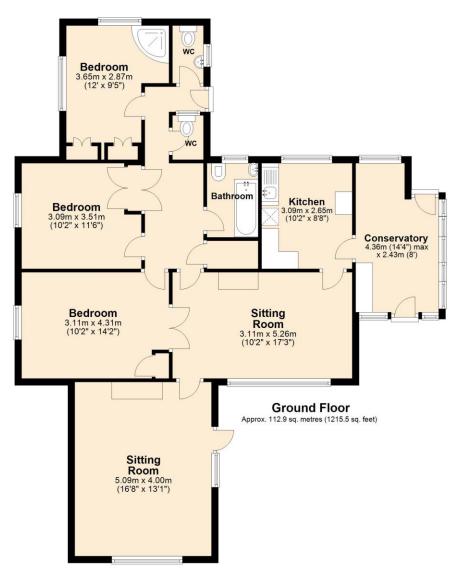

Total area: approx. 112.9 sq. metres (1215.5 sq. feet)

#### For illustrative purposes only. NOT TO SCALE.

This plan is the copyright of TW Gaze and may not be altered, photographed, copied or reproduced without written consent.

t: 01953 423 188