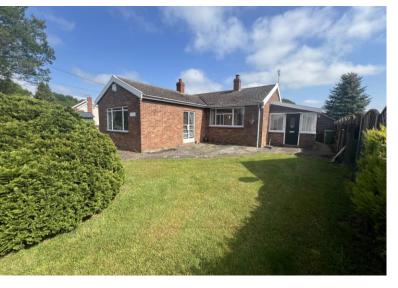

## The Property

A steel framed pre-fabricated three bedroom bungalow which has been a much loved home to the present vendors for the last 50 years. Although the property has been maintained and improved over this time it would now benefit from a programme of improvements to make the most of the wonderful location that rarely comes to the market.

#### **Outside**

The bungalow is set central to its plot. There is a driveway, front garden and side garden are lawned with flower borders, and from here there are views across The Ling. The rear garden is part walled with flower borders in front and runs onto the lawn, To one side is a raised bed, vegetable area and the patio, and a large 18' by 8' timber garden store.