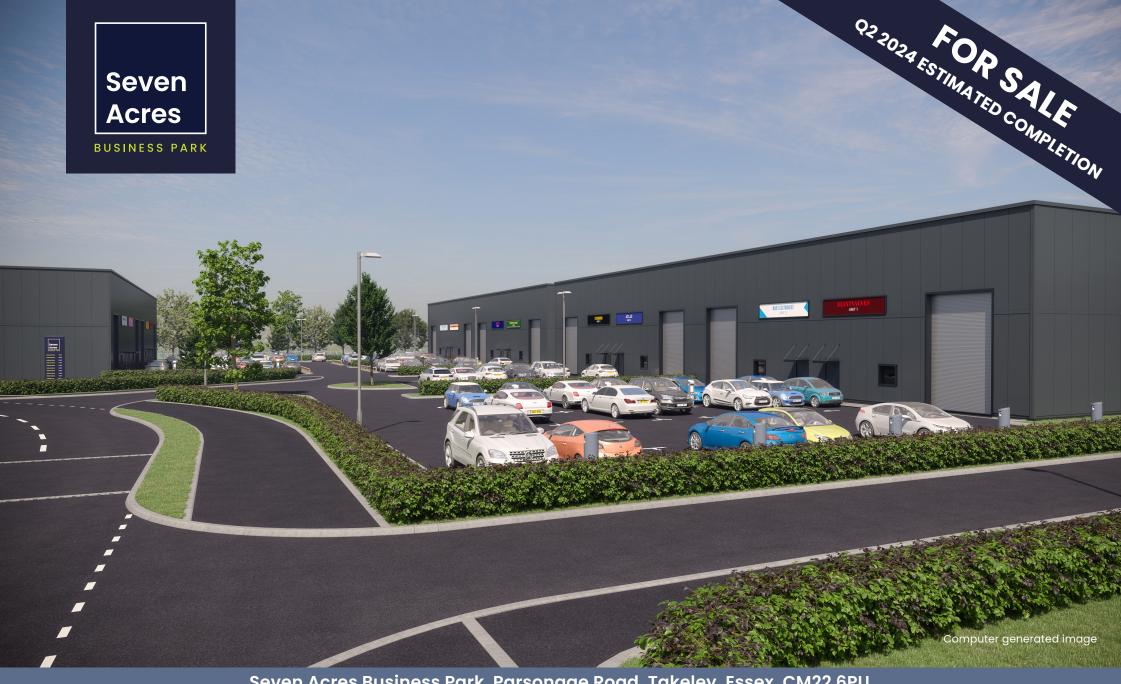

Seven Acres Business Park, Parsonage Road, Takeley, Essex, CM22 6PU

# Convenient Location

**TAKELEY, ESSEX** 

Weston Homes' latest commercial development, Seven Acres, is primely located for business travel near and far. Situated in the village of Takeley in Essex, you've got Stansted Airport practically on your doorstep.