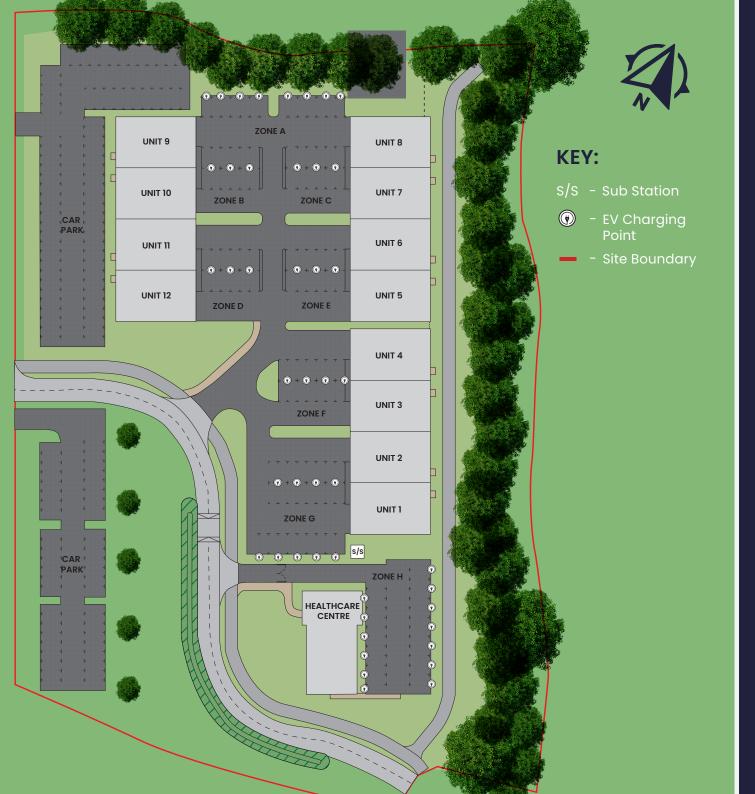

## **Unit Details**

**SEVEN ACRES** 

| Unit No. | Size (m²) | Size (ft²) | Parking Spaces | Price (+VAT) |
|----------|-----------|------------|----------------|--------------|
| 1 & 2    | 517.58    | 5,571      | 26             | £1,476,750   |
| 7 & 8    | 517.58    | 5,571      | 19             | £1,434,750   |
| 9 & 10   | 517.58    | 5,571      | 19             | £1,434,750   |
| 3        | 258.79    | 2,786      | 7              | £702,500     |
| 4        | 258.79    | 2,786      | 7              | £702,500     |
| 5        | 258.79    | 2,786      | 6              | £696,500     |
| 6        | 258.79    | 2,786      | 6              | £696,500     |
| 11       | 258.79    | 2,786      | 6              | £696,500     |
| 12       | 258.79    | 2,786      | 6              | £696,500     |