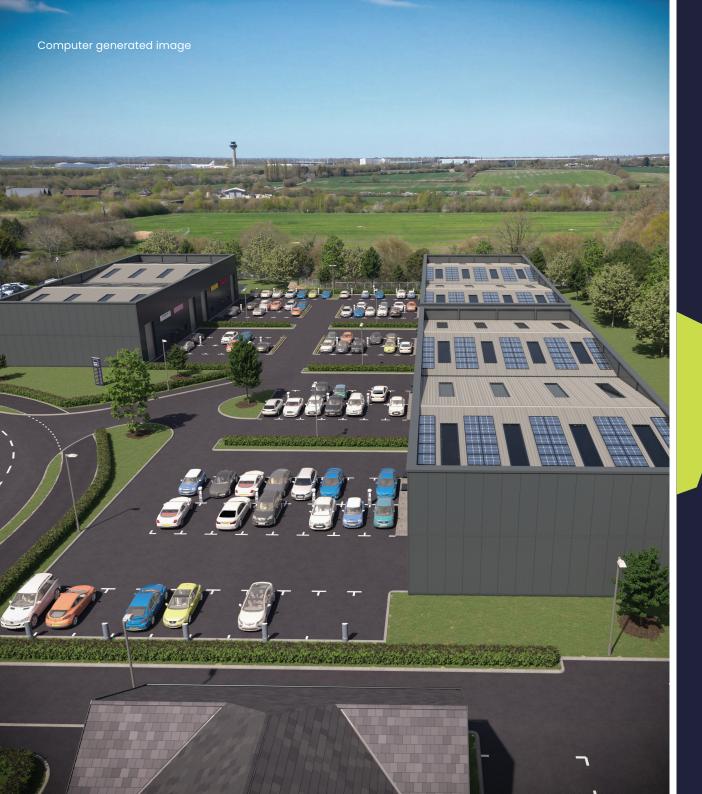

#### **SPECIFICATION**

The units are constructed to shell. Specification details available on request.

- 7m min eaves height
- Constructed to shell specification
- 50kn/m2 floor loading
- Steel portal frame construction
- III phase power supply

- EV charging points
- Electric full height roller shutter access door
- Generous parking
- Electric security bollards