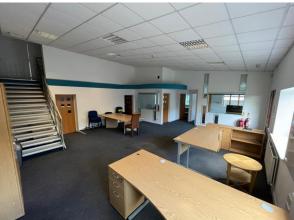

## Description

Hammerhill Studios provides a mixture of open plan and private offices together with storage/archiving space.

The available accommodation is an attractive building and is self-contained with separate WCs, a kitchen and ample meeting room space. There is parking available adjacent to the building.