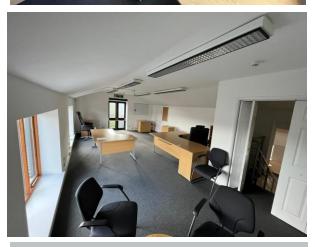

## Description

Hammerhill Studios provides a mixture of open plan and private offices together with storage/archiving space.

The available accommodation is an attractive building and is self-contained with separate WCs, a kitchen and ample meeting room space. There is parking available adjacent to the building.