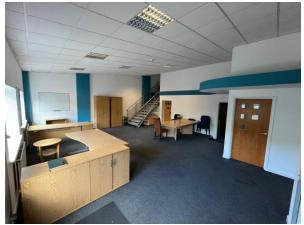

## Description

Hammerhill Studios provides a mixture of open plan and private offices together with storage/archiving space.

The available accommodation is an attractive building and is self-contained with separate WCs, a kitchen and ample meeting room space. There is parking available adjacent to the building.