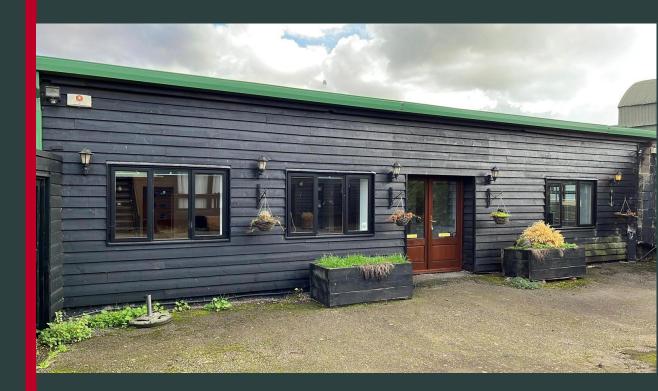

Hammerhill Studios, Stanbrook, Thaxted CM6 2NH

# OFFICE TO LET

Character office in an attractive rural location 1,789 sq ft plus additional storage of 355 sq ft

- Parking on site
- Quiet rural location
- Character office in good condition
- Predominantly open plan with separate meeting rooms & Director's office
- WC and Kitchen facilities

#### Location

The property is located on a quiet business park which has a variety of occupiers. The property is located in a rural position close to the popular historic town of Thaxted. Hammerhill Farm is a popular complex of converted barns set around a central courtyard. The office is located 10 miles from the M11 and 7 miles to the A120.

## Description

Hammerhill Studios provides a mixture of open plan and private offices together with storage/archiving space.

The available accommodation is an attractive building and is self-contained with separate WCs, a kitchen and ample meeting room space. There is parking available adjacent to the building.