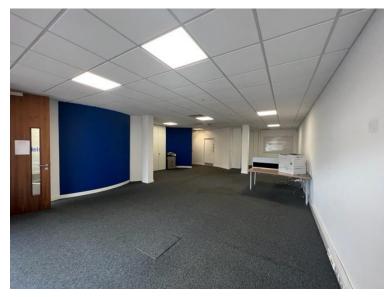

# Description

The principal element comprises open plan space with separate meeting rooms. The premises are in excellent condition and there are WC and kitchen facilities.

Please note the property does not come with parking but there are plenty of public car parks only a short walk from the property.

# **Accommodation (approximate only)**

Ground Floor only at:

168.06 sq m 1,809 sq ft