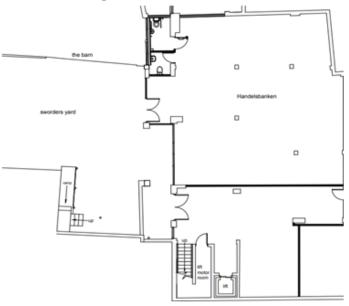

# Description

The principal element comprises open plan space with separate meeting rooms. The premises are in excellent condition and there are WC and kitchen facilities.

Please note the property does not come with parking but there are plenty of public car parks only a short walk from the property.

# **Accommodation (approximate only)**

Ground Floor only at:

168.06 sq m 1,809 sq ft