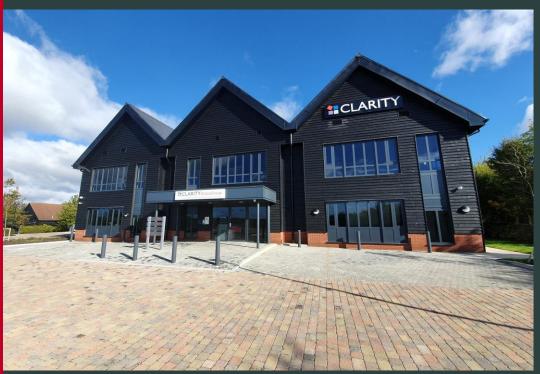

Unit 8, Stansted Courtyard, Takeley, Bishop's Stortford CM22 6PU

# NEW OFFICES TO LET

From 4,255 sq ft (395 sq m) to 9,650 sq ft (896 sq m)

- Brand new CAT A fully fitted open plan office space
- Excellent parking provision
- Available for immediate occupation
- Close to Stansted Airport / M11 / A120
- Can be leased fully furnished (45 96 + desk spaces)

### Location:

Situated in very close proximity to Stansted Airport, this office is in an excellent location, only a few minutes' drive from the Airport which, in turn, provides easy access to and from the M11 with further links to the M25 and A120.

# Description

Available is a New detached HQ Office property which can either be leased in full or a part as a ground floor suite. The property which is accessed via a reception lobby area with electronic access leading straight through to the ground floor suite opening into mainly open plan office areas, fully furnished and ready to be occupied. 3 meeting / board rooms and a number of storage areas lead off the main open plan spece. There are separate male and female WC facilities and an open kitchen / break out area. The first floor mirrors this layout. Currently set out as 96 desk spaces in total with the space for more.

The space is brand new, yet to be occupied, providing an attractive work environment with ample parking available on site.