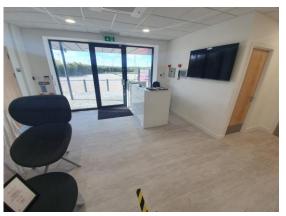

# Description

Available is a New detached HQ Office property which can either be leased in full or a part as a ground floor suite. The property which is accessed via a reception lobby area with electronic access leading straight through to the ground floor suite opening into mainly open plan office areas, fully furnished and ready to be occupied. 3 meeting / board rooms and a number of storage areas lead off the main open plan spece. There are separate male and female WC facilities and an open kitchen / break out area. The first floor mirrors this layout. Currently set out as 96 desk spaces in total with the space for more.