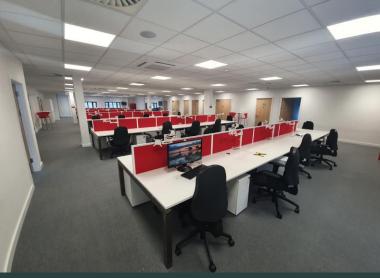

# NEW OFFICES TO LET

From 4,255 sq ft (395 sq m) to 9,650 sq ft (896 sq m)

- Brand new CAT A fully fitted open plan office space
- Excellent parking provision
- Available for immediate occupation
- Close to Stansted Airport / M11 / A120
- Can be leased fully furnished (45 96 + desk spaces)

# Description

Available is a New detached HQ Office property which can either be leased in full or a part as a ground floor suite. The property which is accessed via a reception lobby area with electronic access leading straight through to the ground floor suite opening into mainly open plan office areas, fully furnished and ready to be occupied. 3 meeting / board rooms and a number of storage areas lead off the main open plan spece. There are separate male and female WC facilities and an open kitchen / break out area. The first floor mirrors this layout. Currently set out as 96 desk spaces in total with the space for more.

The space is brand new, yet to be occupied, providing an attractive work environment with ample parking available on site.