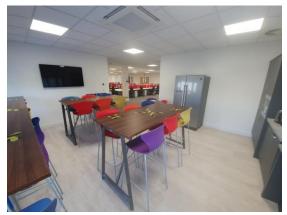

# Description

Available is a New detached HQ Office property which can either be leased in full or a part as a ground floor suite. The property which is accessed via a reception lobby area with electronic access leading straight through to the ground floor suite opening into mainly open plan office areas, fully furnished and ready to be occupied. 3 meeting / board rooms and a number of storage areas lead off the main open plan spece. There are separate male and female WC facilities and an open kitchen / break out area. The first floor mirrors this layout. Currently set out as 96 desk spaces in total with the space for more.