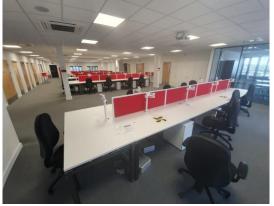

# NEW OFFICES TO LET

From 4,255 sq ft (395 sq m) to 9,650 sq ft (896 sq m)

- Brand new CAT A fully fitted open plan office space
- Excellent parking provision
- Available for immediate occupation
- Close to Stansted Airport / M11 / A120
- Can be leased fully furnished (45 96 + desk spaces)

# Description

Available is a New detached HQ Office property which can either be leased in full or a part as a ground floor suite. The property which is accessed via a reception lobby area with electronic access leading straight through to the ground floor suite opening into mainly open plan office areas, fully furnished and ready to be occupied. 3 meeting / board rooms and a number of storage areas lead off the main open plan spece. There are separate male and female WC facilities and an open kitchen / break out area. The first floor mirrors this layout. Currently set out as 96 desk spaces in total with the space for more.

The space is brand new, yet to be occupied, providing an attractive work environment with ample parking available on site.