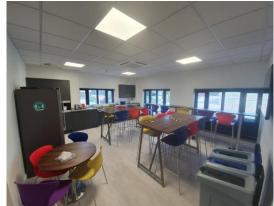

# Description

Available is a New detached HQ Office property which can either be leased in full or a part as a ground floor suite. The property which is accessed via a reception lobby area with electronic access leading straight through to the ground floor suite opening into mainly open plan office areas, fully furnished and ready to be occupied. 3 meeting / board rooms and a number of storage areas lead off the main open plan spece. There are separate male and female WC facilities and an open kitchen / break out area. The first floor mirrors this layout. Currently set out as 96 desk spaces in total with the space for more.