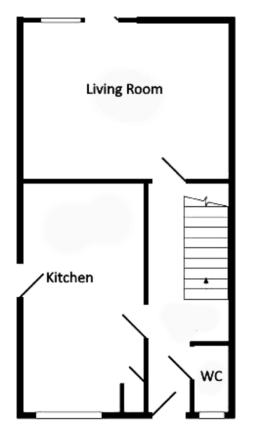

- THREEBEDROOM TERRACED HOUSE
- COVERED ENTRANCE
- DOWNSTAIRS CLOAKROOM
- LOUNGE

## Hildon Close, Worthing, BN13 2SP

Guide Price £240,000-£250,000

W Welch estate agents are delighted to offer to markets this rarely available terraced house in a popular West Worthing location. This family home comprises of pathway to covered entrance, downstairs cloakroom, bright and airy lounge with access to rear garden though large sliding patio doors. The property comprises of warm air central heating and the majority is double glazed.