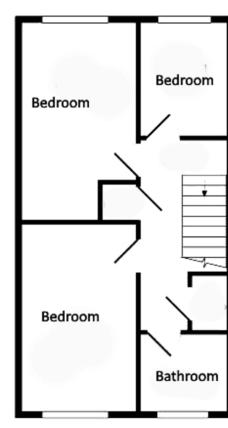

- THREEBEDROOM TERRACED HOUSE
- COVERED ENTRANCE
- DOWNSTAIRS CLOAKROOM
- LOUNGE

## Hildon Close, Worthing, BN13 2SP

Guide Price £240,000-£250,000

W Welch estate agents are delighted to offer to markets this rarely available terraced house in a popular West Worthing location. This family home comprises of pathway to covered entrance, downstairs cloakroom, bright and airy lounge with access to rear garden though large sliding patio doors. The property comprises of warm air central heating and the majority is double glazed.