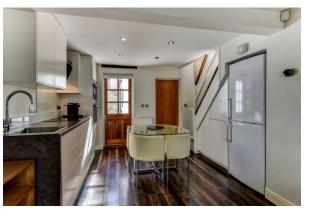

Offers In Region Of £350,000

anding to private garden for entertaining the first floor has two hadrooms and a modern hathroom. For more information places call

Ground Floor First Floor

Approximate gross internal floor area 47.3 sq m/ 509.1 sq ft
Whilst every care has been taken to ensure accuracy, dimensions are approximate and for illustrative purposes only.