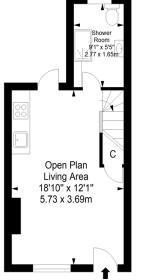

Offers In Region Of £350,000

anding to private garden for entertaining the first floor has two hadrooms and a modern hathroom. For more information places call

Ground Floor First Floor

Approximate gross internal floor area 47.3 sq m/ 509.1 sq ft
Whilst every care has been taken to ensure accuracy, dimensions are approximate and for illustrative purposes only.