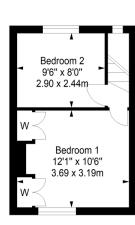

Offers In Region Of £350,000

anding to private garden for entertaining the first floor has two hadrooms and a modern hathroom. For more information places call

Ground Floor First Floor

Approximate gross internal floor area 47.3 sq m/ 509.1 sq ft
Whilst every care has been taken to ensure accuracy, dimensions are approximate and for illustrative purposes only.