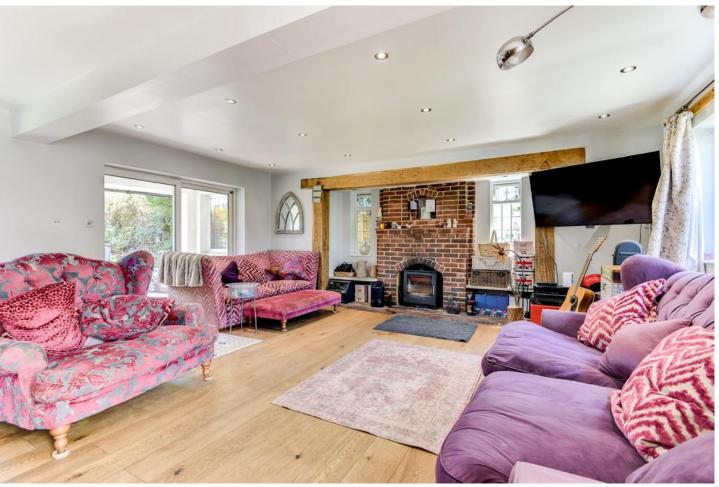

#### **RECEPTION ROOM ONE**

Window to front aspect window to rear aspect, doors leading onto garden, a beautiful inset nook wood burner, door opening onto kitchen, door opening onto dining room/reception room