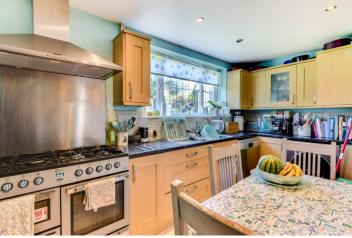

#### KITCHEN/BREAKFAST ROOM

Window to rear aspect, door onto utility/cloakroom.