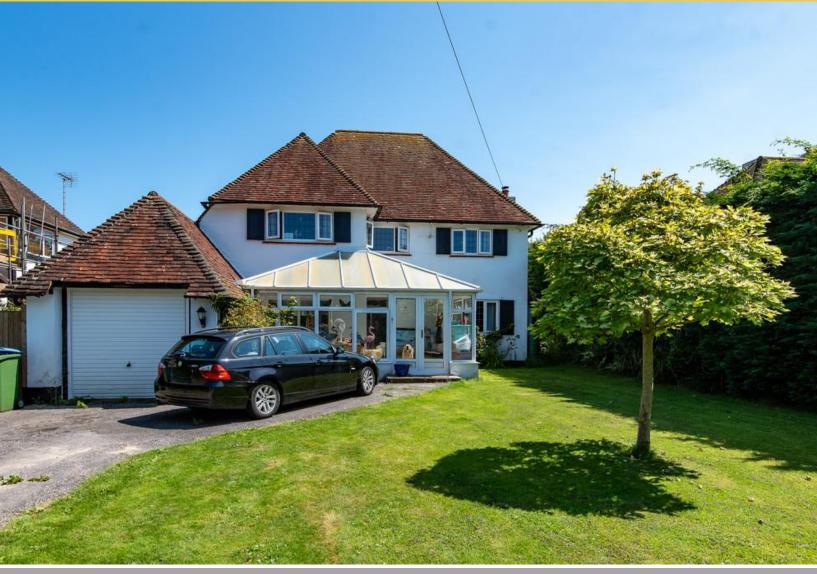

## Briden West Close, Middleton-on-sea, Bognor Regis, PO22 7RP Offers In Excess Of £800,000

W Welch Estate Agents are delighted to present to the open market this spectacular beautiful detached home in a very sought area, with private beach and sporting facilities for members offering a bowling green, flood lit tennis court, squash court and a restaurant. Briden offers four bedrooms, two receptions, hard oak wooden floors, nook fireplace, opportunity to extend an already impressive character family residence enjoying an enviable position on the highly desirable Sea Lane Private Estate, just 400 yards from the beach. The property offers a spacious 2,229 sqft of accommodation including the integral garage, and has a generous plot approaching 1/4 acres. This is a property that is not to be missed out on. Please call us on Tel: 01903 898000 for more information.

#### FRONTAGE

Driveway leading to garage laid lawn to one side herbaceous borders, entrance door to....