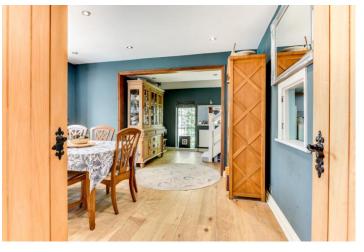

#### CONSERVATORY

Double doors onto dining room, main entrance into property

#### **RECEPTION ROOM ONE**

Window to front aspect window to rear aspect, doors leading onto garden, a beautiful inset nook wood burner, door opening onto kitchen, door opening onto dining room/reception room