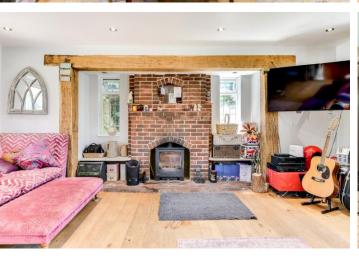

#### **RECEPTION ROOM ONE**

Window to front aspect window to rear aspect, doors leading onto garden, a beautiful inset nook wood burner, door opening onto kitchen, door opening onto dining room/reception room