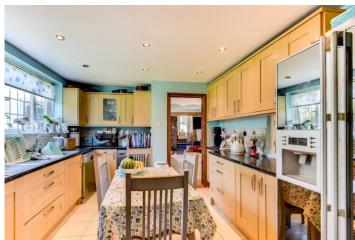

#### KITCHEN/BREAKFAST ROOM

Window to rear aspect, door onto utility/cloakroom.