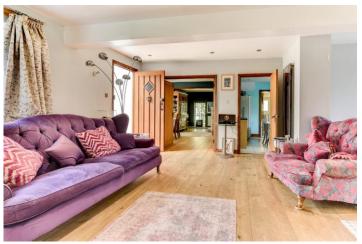

#### **RECEPTION ROOM ONE**

Window to front aspect window to rear aspect, doors leading onto garden, a beautiful inset nook wood burner, door opening onto kitchen, door opening onto dining room/reception room