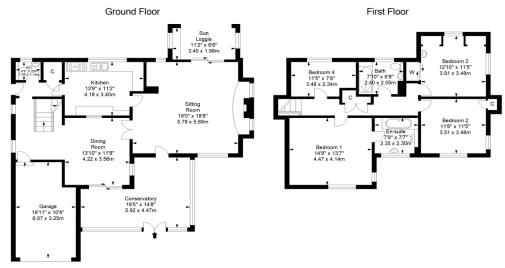

#### CONSERVATORY

Double doors onto dining room, main entrance into property

#### **RECEPTION ROOM ONE**

Window to front aspect window to rear aspect, doors leading onto garden, a beautiful inset nook wood burner, door opening onto kitchen, door opening onto dining room/reception room

#### KITCHEN/BREAKFAST ROOM

Window to rear aspect, door onto utility/cloakroom.

#### **RECEPTION ROOM TWO**

Sliding doors from conservatory, windows to side aspect, serving hatch to kitchen, access to garage, stairs to first floor

#### FIRST FLOOR LANDING

Access to large loft SSTP extension possibilities, access to all rooms

#### **BEDROOM ONE**

Window to front aspect door to en-suite

#### **EN-SUITE BATHROOM**

Window to front aspect, refitted suite

#### **BEDROOM TWO**

Window to front and side aspect

#### **BEDROOM THREE**

Window to rear and side aspect

## BEDROOM FOUR

Window to front aspect

## **FAMILLY BATHROOM**

Window rear aspect and re-fitted suite

## PRIVATE BEACH/FACILITIES

Private beach area for residents to use within close proximity, access via private pathway

Approximate gross internal floor area 207.1 sq m/ 2229.0 sq ft Whilst every care has been taken to ensure accuracy, dimensions are approximate and for illustrative purposes only. All rights reserved.