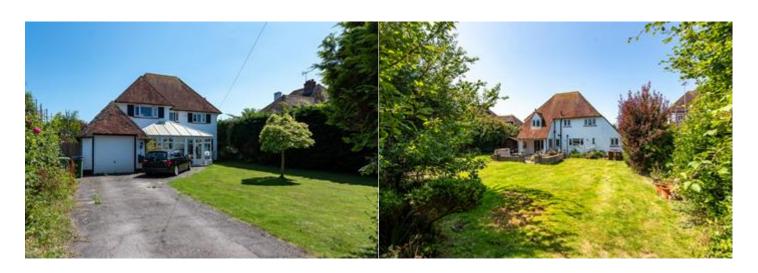

## Briden West Close, Middleton-on-sea, Bognor Regis, PO22 7RP Offers In Excess Of £800,000

W Welch Estate Agents are delighted to present to the open market this spectacular beautiful detached home in a very sought area, with private beach and sporting facilities for members offering a bowling green, flood lit tennis court, squash court and a restaurant. Briden offers four bedrooms, two receptions, hard oak wooden floors, nook fireplace, opportunity to extend an already impressive character family residence enjoying an enviable position on the highly desirable Sea Lane Private Estate, just 400 yards from the beach. The property offers a spacious 2,229 sqft of accommodation including the integral garage, and has a generous plot approaching 1/4 acres. This is a property that is not to be missed out on. Please call us on Tel: 01903 898000 for more information.

#### FRONTAGE

Driveway leading to garage laid lawn to one side herbaceous borders, entrance door to....

## **REAR GARDEN**

Laid lawn, mature trees lining boundary, patio area