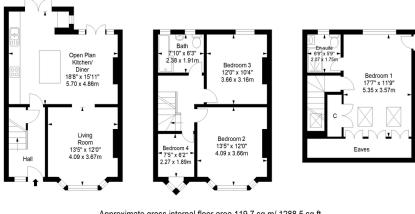

First Floor

Second Floor

Ground Floor

Approximate gross internal floor area 119.7 sq m/ 1288.5 sq ft
Whilst every care has been taken to ensure accuracy, dimensions are approximate and for illustrative purposes only.
All rights reserved.